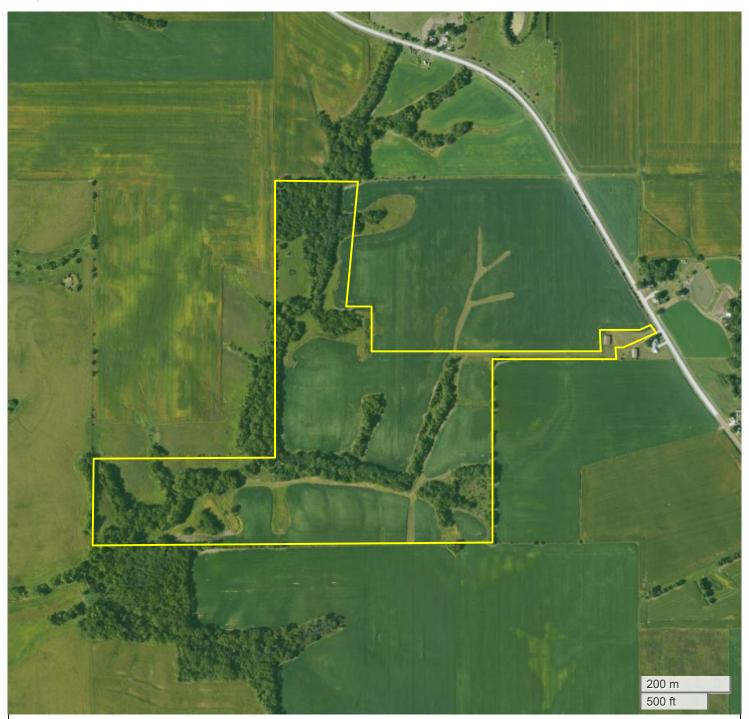

## #17763 (87.00 AC TOTAL, 36.60 AC TILLABLE)

## **AERIAL MAP**

Center: 41.085455, -92.152926

32-73N-11W Polk Township Jefferson County, IA

FarmWorth, LLC makes no representations or warranties, express or implied, as to the accuracy of any information, data, numerical values, boundaries, or any other information generated through the use of FarmWorth.com. User is solely responsible for independently investigating and determining all information provided through FarmWorth.com prior to use and waives any and all claims against FarmWorth, LLC for any inaccuracies or inconsistencies in the information and/or data.