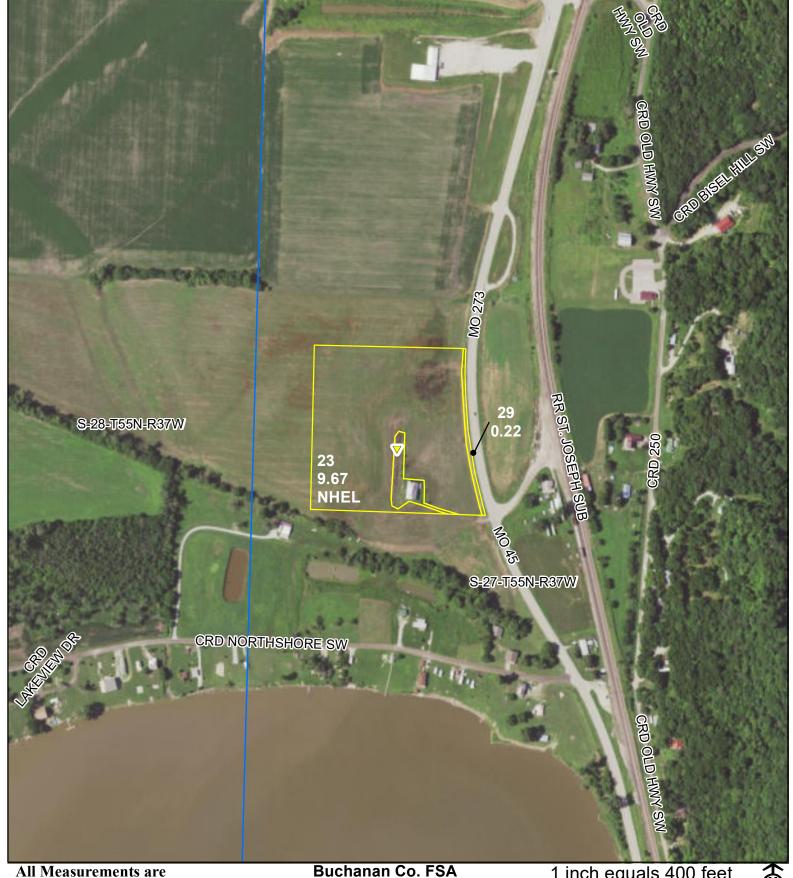

## All Measurements are For FSA Programs Only

## **Wetland Determination Identifiers**

- Restricted Use
- Limited Restrictions
- **Exempt from Conservation Compliance Provisions**

Disclaimer: Wetland identifiers do not represent the size, shape or specific determination of the area. Refer to your original determination (CPA-026 and attached maps) for exact wetland boundaries and determinations, or contact NRCS.

## 1 inch equals 400 feet

Program Year: 2024 Created: 10/13/2023

Flown: 2022-7-10

Farm 5849 **Tract 5353**