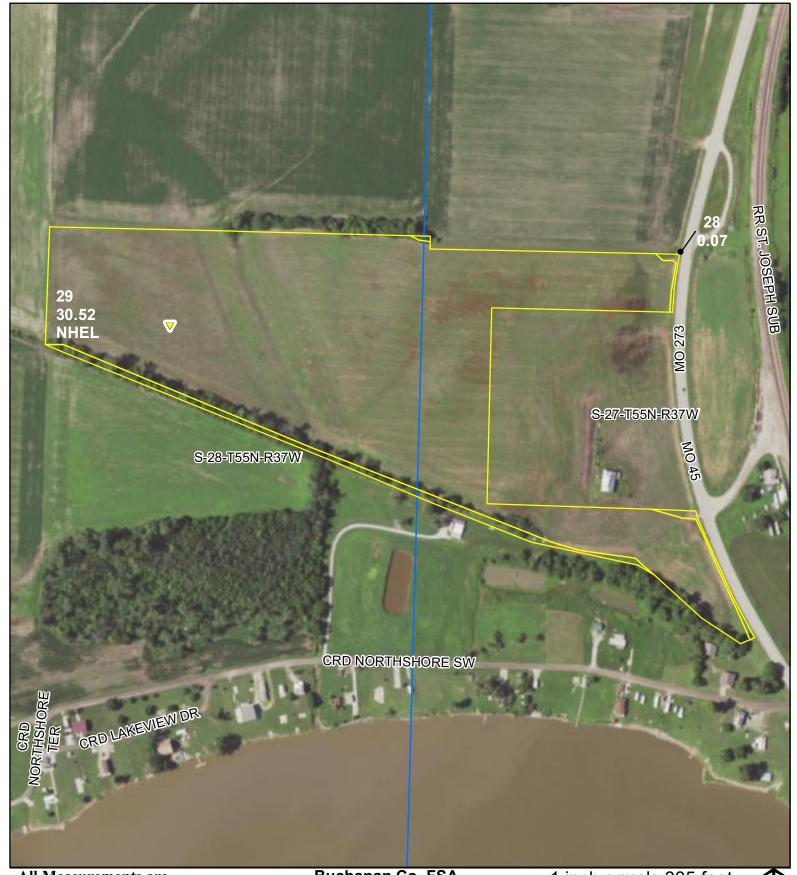

## All Measurements are For FSA Programs Only

## **Wetland Determination Identifiers**

- Restricted Use
- ▼ Limited Restrictions
- Exempt from Conservation Compliance Provisions

Disclaimer: Wetland identifiers do not represent the size, shape or specific determination of the area. Refer to your original determination (CPA-026 and attached maps) for exact wetland boundaries and determinations, or contact NRCS.

## **Buchanan Co. FSA**

C=Com-Yel-gr CW=Corn-Whe-gr
Amy=Corn-Amy-gr Wxy=Corn-Wxy-gr
SB=Soybn-com-gr Milo=Sorgh-grs-gr
HRW=Wheat-hrw-gr SRW=Wheat-srw-gr
H=Mixfg-IGS-fg P=Mixfg-IGS-gz
Fg=Mixfg-LGM-fg Gz=Mixfg-LGM-gz
Alf=Alfalfa-fg GLS=Grass-FTA-LS
PP=preventedplanted F=Failed I=Irrigated
\*Non-Irrigated acres unless noted on map

## 1 inch equals 335 feet

Program Year: 2024

Created: 11/13/2023 Flown: 2022-7-10

clu crp

plss

Farm 5847 Tract 5354