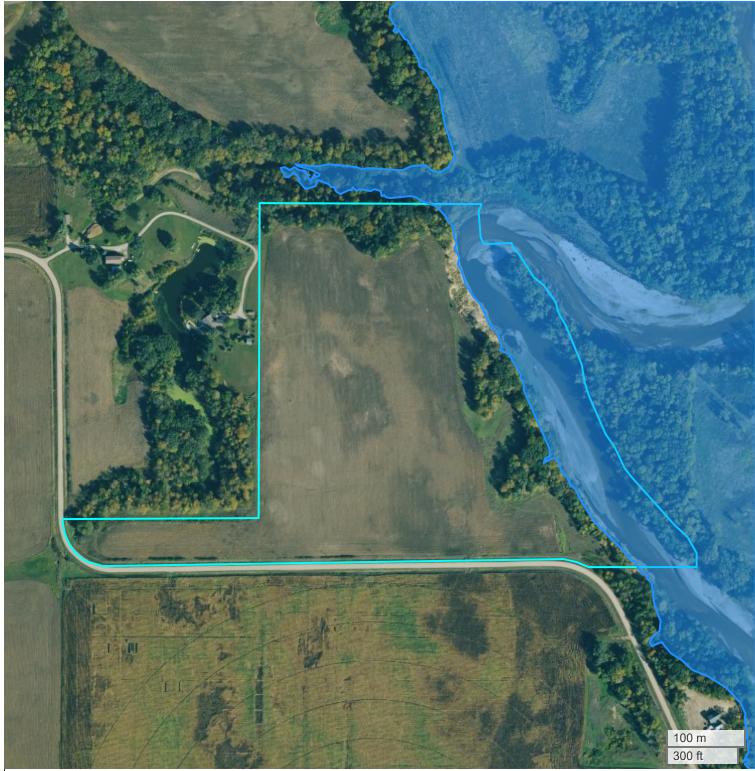

TRACT 1 (49.21 AC TOTAL, 28.95 AC TILLABLE) FLOOD HAZARDS

FarmWorth, LLC makes no representations or warranties, express or implied, as to the accuracy of any information, data, numerical values, boundaries, or any other information generated through the use of FarmWorth.com. User is solely responsible for independently investigating and determining all information provided through FarmWorth.com prior to use and waives any and all claims against FarmWorth, LLC for any inaccuracies or inconsistencies in the information and/or data.

## Significant Flood Hazards

Regulatory Floodway (Zones AE, AO, AH, VE, AR)
Without Base Flood Elevation (BFE), with BFE or Depth (Zones A, V, A99)