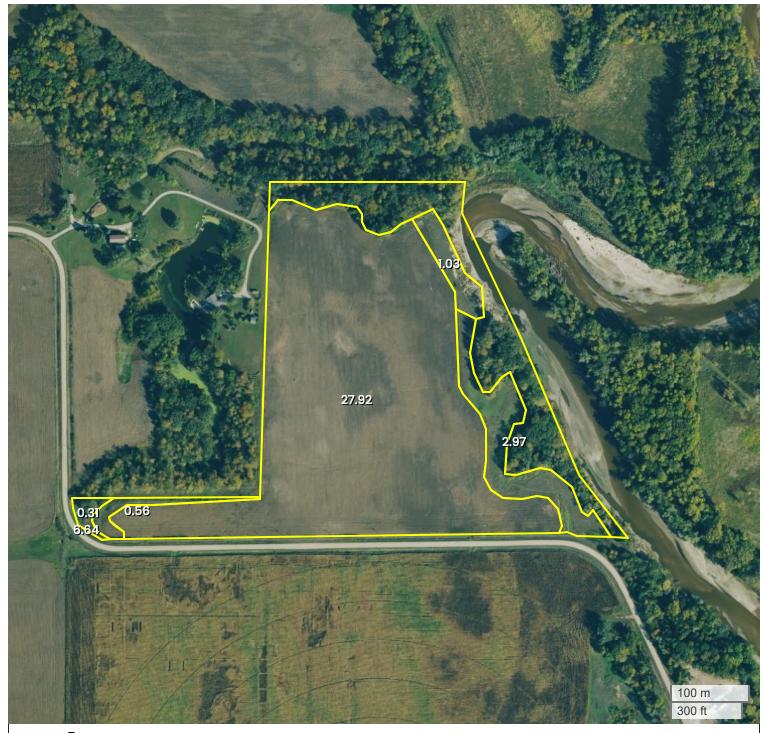

TRACT 1 (49.21 AC TOTAL, 28.95 AC TILLABLE)

Center: 41.966732, -94.314307

26-83N-30W Grant Township Greene County, IA

FarmWorth, LLC makes no representations or warranties, express or implied, as to the accuracy of any information, data, numerical values, boundaries, or any other information generated through the use of FarmWorth.com. User is solely responsible for independently investigating and determining all information provided through FarmWorth.com prior to use and waives any and all claims against FarmWorth, LLC for any inaccuracies or inconsistencies in the information and/or data.