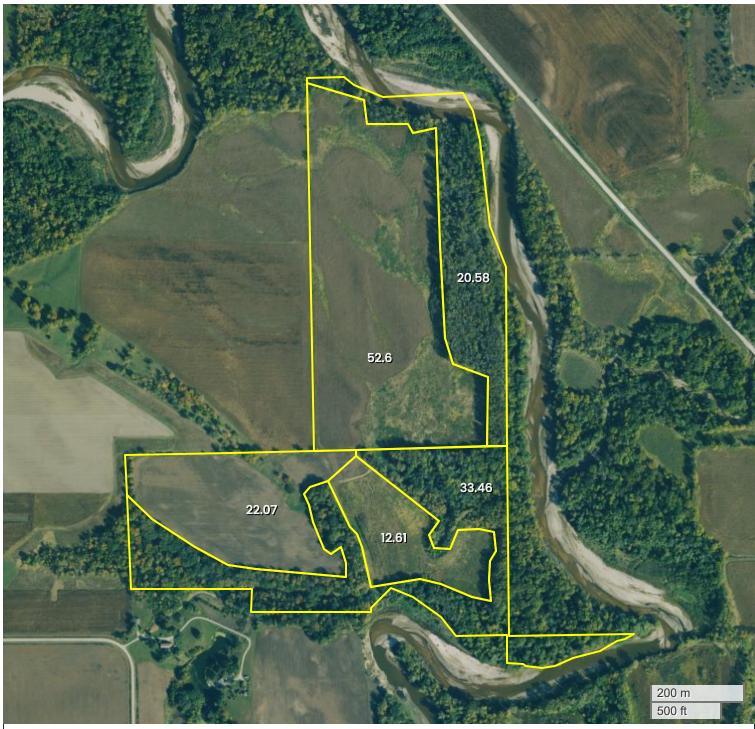

## TRACT 2 (153.61 AC TOTAL, 22.07 AC TILLABLE) AERIAL MAP

Center: 41.973296, -94.312329

26-83N-30W Grant Township Greene County, IA

FarmWorth, LLC makes no representations or warranties, express or implied, as to the accuracy of any information, data, numerical values, boundaries, or any other information generated through the use of FarmWorth.com. User is solely responsible for independently investigating and determining all information provided through FarmWorth.com prior to use and waives any and all claims against FarmWorth, LLC for any inaccuracies or inconsistencies in the information and/or data.