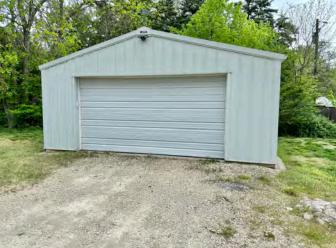

#### **Outbuilding Details:** Arena: 52'x52'

- Dirt Floor
- Two Sliding Doors

Horse Barn: 60'x30'

- 7 Indoor Horse Stalls
- 2 Oversized Outdoor Horse Stalls Barn: 35'x30'
  - 2 Oversized Indoor Horse Stalls
  - 3 Indoor/Outdoor Horse Stalls

Shed: 25'x10'

Concrete Floor

**JAKE STEVEN, ALC** 316.708.5960

**JOHN RUPP, ALC** 316.250.5198 jake@reecenichols.com johnrupp@reecenichols.com rbayliff@reecenichols.com

**REESE BAYLIFF** 316.258.6062