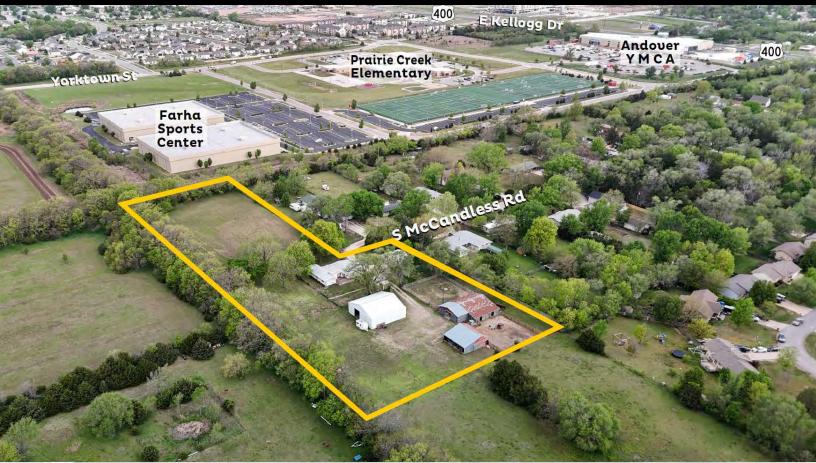

### Address: 840 S McCandless, Andover, KS 67002 COUNTRY HOME ON 3.6 +/- ACRES - HORSE BARN **ARENA - FENCED PASTURE - ANDOVER SCHOOLS**

List Price: \$375,000.00 Lot Size: 3.6 +/- Acres **Home Details** Total Finished SF: 1,823 +/- SF Bedrooms: 3 Baths: 2 Garage: Two Car Detached Year Built: 1953 2023 Taxes: \$2.840.40 Schools: USD 385 - Andover **Utilities Include:** 

#### $|\mathbf{R}|\mathbf{S}|$ FOR SALE **RUPP**|STEVEN Address: 840 S McCandless, Andover, KS 67002 COUNTRY HOME ON 3.6 +/- ACRES - HORSE BARN

**ARENA – FENCED PASTURE – ANDOVER SCHOOLS** 

E 21st St N

**Central Ave** 