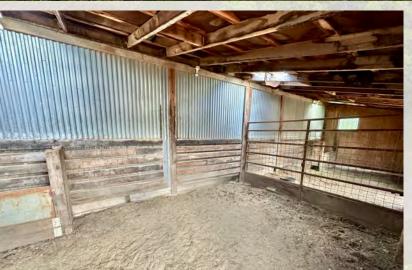

#### **Outbuilding Details:** Arena: 52'x52'

- Dirt Floor
- Two Sliding Doors

Horse Barn: 60'x30'

- 7 Indoor Horse Stalls
- 2 Oversized Outdoor Horse Stalls Barn: 35'x30'
  - 2 Oversized Indoor Horse Stalls
  - 3 Indoor/Outdoor Horse Stalls