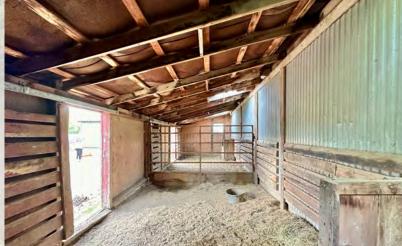

#### **Outbuilding Details:** Arena: 52'x52'

- Dirt Floor
- Two Sliding Doors

Horse Barn: 60'x30'

- 7 Indoor Horse Stalls
- 2 Oversized Outdoor Horse Stalls Barn: 35'x30'
  - 2 Oversized Indoor Horse Stalls
  - 3 Indoor/Outdoor Horse Stalls