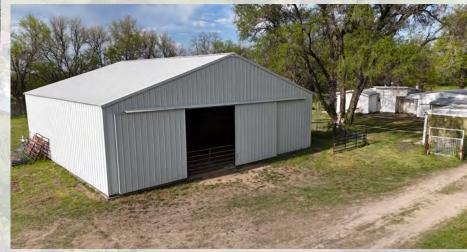

#### **Outbuilding Details:** Arena: 52'x52'

- Dirt Floor
- Two Sliding Doors

Horse Barn: 60'x30'

- 7 Indoor Horse Stalls
- 2 Oversized Outdoor Horse Stalls Barn: 35'x30'
  - 2 Oversized Indoor Horse Stalls
  - 3 Indoor/Outdoor Horse Stalls