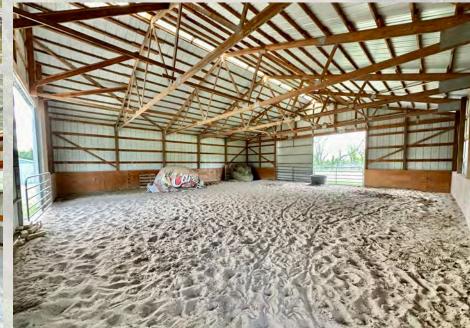

#### **Outbuilding Details:** Arena: 52'x52'

- Dirt Floor
- Two Sliding Doors

Horse Barn: 60'x30'

- 7 Indoor Horse Stalls
- 2 Oversized Outdoor Horse Stalls Barn: 35'x30'
  - 2 Oversized Indoor Horse Stalls
  - 3 Indoor/Outdoor Horse Stalls