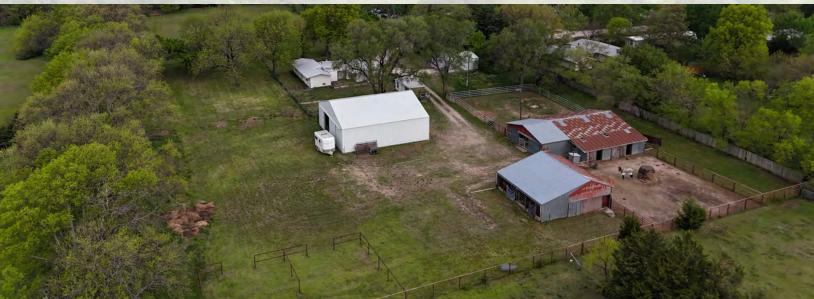

#### **Outbuilding Details:** Arena: 52'x52'

- Dirt Floor
- Two Sliding Doors

Horse Barn: 60'x30'

- 7 Indoor Horse Stalls
- 2 Oversized Outdoor Horse Stalls Barn: 35'x30'
  - 2 Oversized Indoor Horse Stalls
  - 3 Indoor/Outdoor Horse Stalls