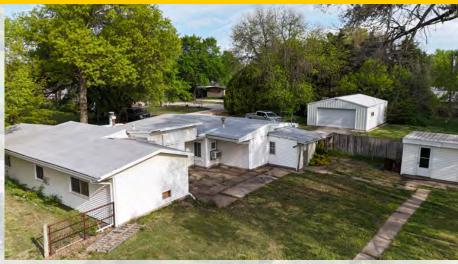

### Address: 840 S McCandless, Andover, KS 67002 COUNTRY HOME ON 3.6 +/- ACRES - HORSE BARN **ARENA - FENCED PASTURE - ANDOVER SCHOOLS**

List Price: \$375,000.00 Lot Size: 3.6 +/- Acres **Home Details** Total Finished SF: 1,823 +/- SF Bedrooms: 3 Baths: 2 Garage: Two Car Detached Year Built: 1953 2023 Taxes: \$2.840.40 Schools: USD 385 - Andover **Utilities Include:** 

#### **Outbuilding Details:** Arena: 52'x52'

- Dirt Floor
- Two Sliding Doors

Horse Barn: 60'x30'

- 7 Indoor Horse Stalls
- 2 Oversized Outdoor Horse Stalls Barn: 35'x30'
  - 2 Oversized Indoor Horse Stalls
  - 3 Indoor/Outdoor Horse Stalls