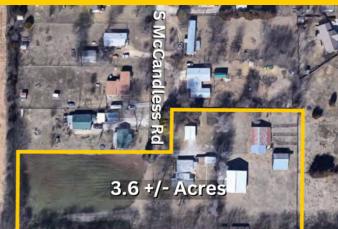

### Address: 840 S McCandless, Andover, KS 67002 COUNTRY HOME ON 3.6 +/- ACRES - HORSE BARN **ARENA - FENCED PASTURE - ANDOVER SCHOOLS**

List Price: \$375,000.00 Lot Size: 3.6 +/- Acres **Home Details** Total Finished SF: 1,823 +/- SF Bedrooms: 3 Baths: 2 Garage: Two Car Detached Year Built: 1953 2023 Taxes: \$2.840.40 Schools: USD 385 - Andover **Utilities Include:** 

#### **Outbuilding Details:** Arena: 52'x52'

- Dirt Floor
- Two Sliding Doors

Horse Barn: 60'x30'

- 7 Indoor Horse Stalls
- 2 Oversized Outdoor Horse Stalls Barn: 35'x30'
  - 2 Oversized Indoor Horse Stalls
  - 3 Indoor/Outdoor Horse Stalls