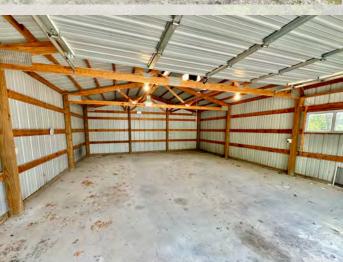

#### **Outbuilding Details:** Arena: 52'x52'

- Dirt Floor
- Two Sliding Doors

Horse Barn: 60'x30'

- 7 Indoor Horse Stalls
- 2 Oversized Outdoor Horse Stalls Barn: 35'x30'
  - 2 Oversized Indoor Horse Stalls
  - 3 Indoor/Outdoor Horse Stalls