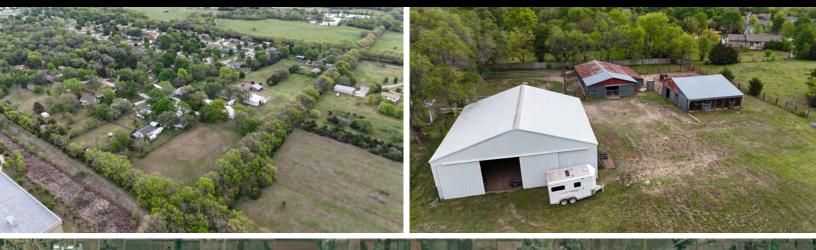

### Address: 840 S McCandless, Andover, KS 67002 COUNTRY HOME ON 3.6 +/- ACRES - HORSE BARN **ARENA - FENCED PASTURE - ANDOVER SCHOOLS**

List Price: \$375,000.00 Lot Size: 3.6 +/- Acres **Home Details** Total Finished SF: 1,823 +/- SF Bedrooms: 3 Baths: 2 Garage: Two Car Detached Year Built: 1953 2023 Taxes: \$2.840.40 Schools: USD 385 - Andover **Utilities Include:** 

#### **Outbuilding Details:** Arena: 52'x52'

- Dirt Floor
- Two Sliding Doors

Horse Barn: 60'x30'

- 7 Indoor Horse Stalls
- 2 Oversized Outdoor Horse Stalls Barn: 35'x30'
  - 2 Oversized Indoor Horse Stalls
  - 3 Indoor/Outdoor Horse Stalls