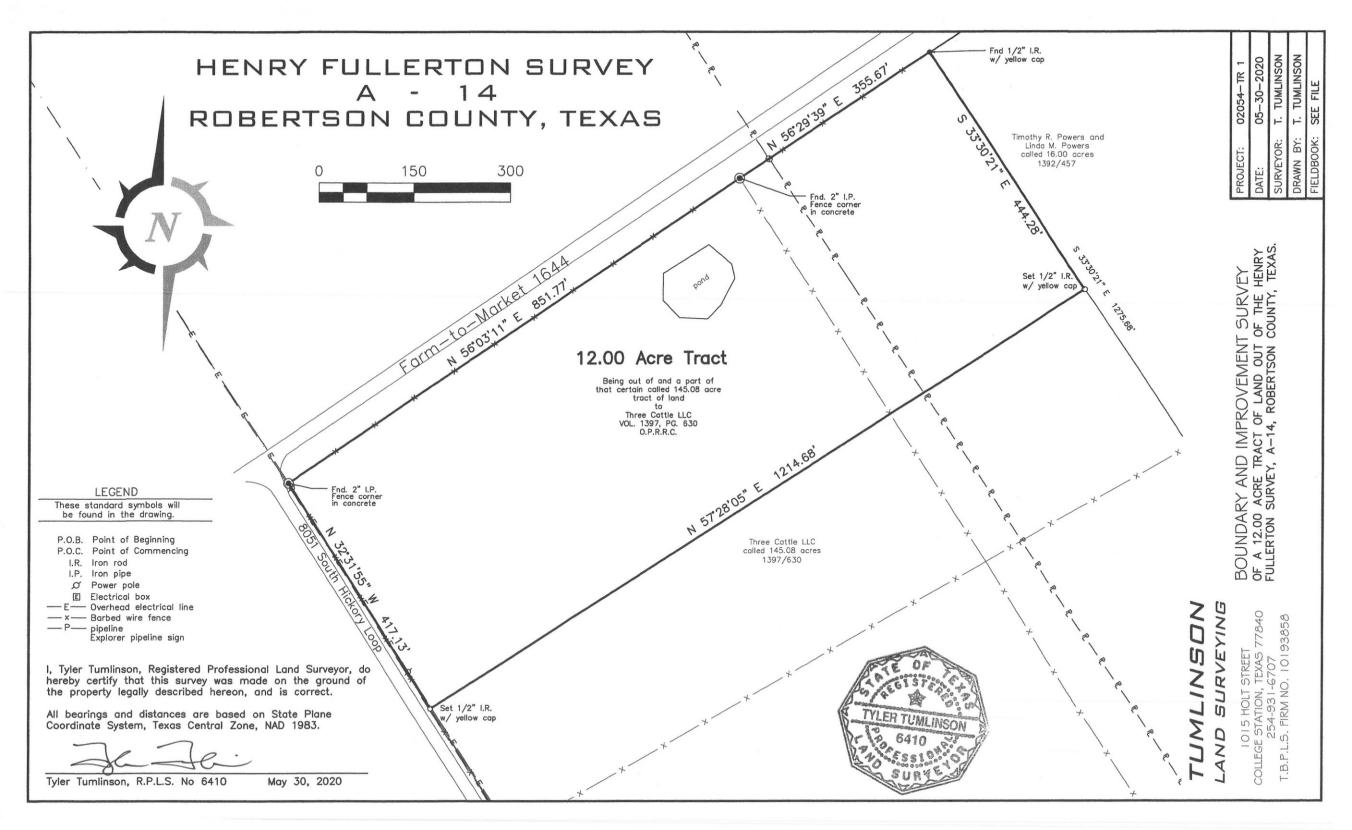

## METES AND BOUNDS DESCRIPTION

TR-1 12.00 ACRE TRACT Henry Fullerton Survey A - 14 Robertson County, Texas

Being a 12.00 acre tract of land out of the Henry Fullerton Survey, A-14, Robertson County, Texas, being out of that certain called 145.08 acre tract of land described to Three Cattle LLC, recorded in Volume 1397, Page 630 of the Official Public Records of Robertson County, Texas, said 12.00 acres being more particularly described by metes and bounds as follows:

**BEGINNING** at a 2 inch iron pipe fence corner in concrete found at the northwest corner of said 102.11 acre tract, being at the intersection of Hickory Loop and Farm-to-Market Road 1644, for the northwest corner of this;

**THENCE** with the north line of said 145.08 acre tract, common boundary with said Farm-to-Market Road 1644 acre tract, the following courses and distances:

N 56°03'11" E a distance of 851.77 feet to a 2 inch iron pipe fence corner at an angle point of said 145.08 acre tract, for an angle point of this;

N 56°29'39" E a distance of 355.67 feet to a 1/2 inch iron rod with a yellow cap set on the northwest line of said 145.08 acre tract, located at the northwest corner of a called 16.00 acre tract to Timothy R. Powers and Linda M. Powers , (1392/457), for the northeast corner of this;

**THENCE** along the east line of said 145.08 acre tract, common boundary with said 16.00 acre tract S 33°30'21" E a distance of 444.28 feet to a 1/2 inch iron rod with a yellow cap set for the southeast corner of this:

**THENCE** across said 145.08 acre tract S 57°28'05" W a distance of 1214.68 feet to a 1/2 inch iron rod with a yellow cap set on the west line of said 145.08 acre tract, located on the east margin of Hickory Loop, for the southwest corner of this;

**THENCE** with the west line of said 145.08 acre tract, with the east margin of said Hickory Loop, N 32°31'55" W a distance of 417.13 feet to the **POINT OF BEGINNING.** 

All bearings and distances are based on State Plane Coordinate System, Texas Central Zone, NAD 1983.

This description to accompany a plat of like date representing an on the ground survey supervised by me Tyler Tumlinson, Registered Professional Land Surveyor.

May 30, 2020

Tyler Tumlinson RPLS No. 6410 Firm #10193858 02054-TR 1