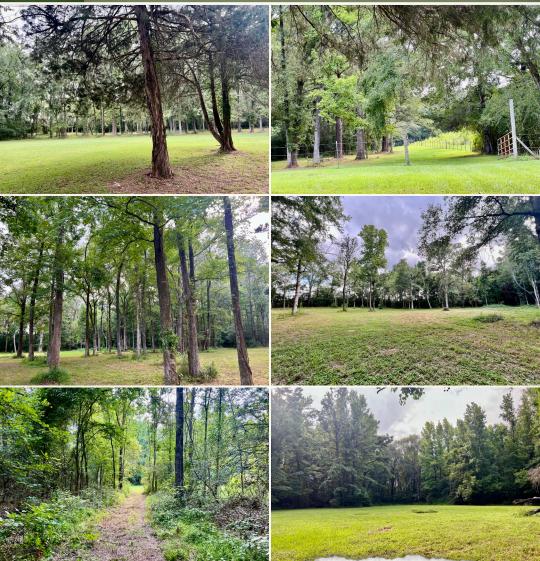

### **PROPERTY INFORMATION:**

- 18± Acres
- Mature Hardwoods
- Utilities Available

## WELCOME TO THE HINDS 18

**ARE YOU LOOKING FOR A PLACE TO BUILD YOUR FOREVER HOME IN THE WOODS?** Consider this 18± acre home site in Byram, MS. Situated between Hinds Parkway and Siwell Road, the Hinds County property is conveniently located less than ten minutes from I-55, shopping and dining. The land make-up consists of mature hardwoods throughout, multiple home sites, and recreational potential. Utilities are available.