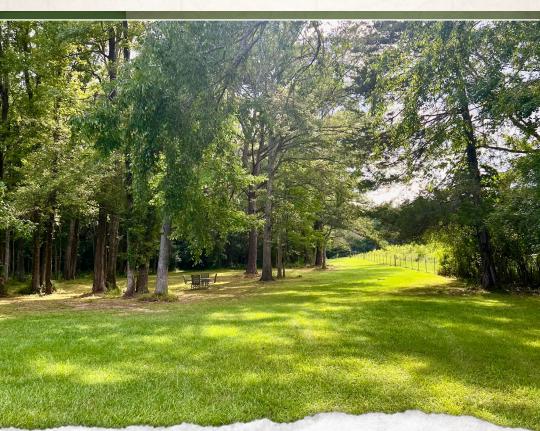

### **PROPERTY INFORMATION:**

- 18± Acres
- Mature Hardwoods
- Utilities Available

## WELCOME TO THE HINDS 18

**ARE YOU LOOKING FOR A PLACE TO BUILD YOUR FOREVER HOME IN THE WOODS?** Consider this 18± acre home site in Byram, MS. Situated between Hinds Parkway and Siwell Road, the Hinds County property is conveniently located less than ten minutes from I-55, shopping and dining. The land make-up consists of mature hardwoods throughout, multiple home sites, and recreational potential. Utilities are available.