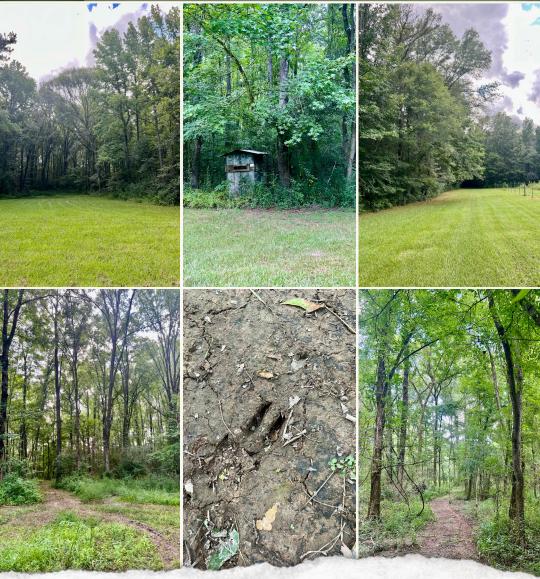

### **PROPERTY INFORMATION:**

- 18± Acres
- Mature Hardwoods
- Utilities Available

## WELCOME TO THE HINDS 18

**ARE YOU LOOKING FOR A PLACE TO BUILD YOUR FOREVER HOME IN THE WOODS?** Consider this 18± acre home site in Byram, MS. Situated between Hinds Parkway and Siwell Road, the Hinds County property is conveniently located less than ten minutes from I-55, shopping and dining. The land make-up consists of mature hardwoods throughout, multiple home sites, and recreational potential. Utilities are available.