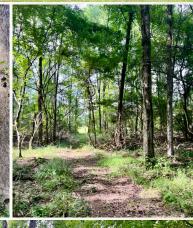

### **PROPERTY INFORMATION:**

- 18± Acres
- Mature Hardwoods
- Utilities Available

## WELCOME TO THE HINDS 18

**ARE YOU LOOKING FOR A PLACE TO BUILD YOUR FOREVER HOME IN THE WOODS?** Consider this 18± acre home site in Byram, MS. Situated between Hinds Parkway and Siwell Road, the Hinds County property is conveniently located less than ten minutes from I-55, shopping and dining. The land make-up consists of mature hardwoods throughout, multiple home sites, and recreational potential. Utilities are available.