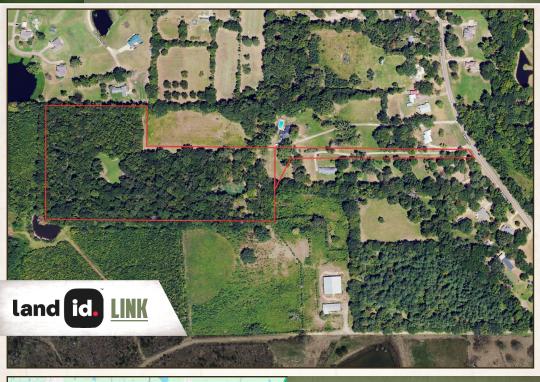

### LOCATION:

- S. Siwell Road Byram, MS 39212
- Hinds County
- 8± Minutes to I-55

#### **COORDINATES:**

• 32.22747, -90.30423

### **PROPERTY INFORMATION:**

- 18± Acres
- Mature Hardwoods
- Utilities Available

#### 18± ACRES HINDS COUNTY, MISSISSIPPI

BARRY HOUT

Directions From the Intersection of I-55 and Siwell Road in Byram, MS: Travel northwest on S Siwell Road for 2.3 miles toward Spring Lake Blvd. Turn right to stay on S Siwell Road and travel 1.8 miles. The private drive will be on your left.