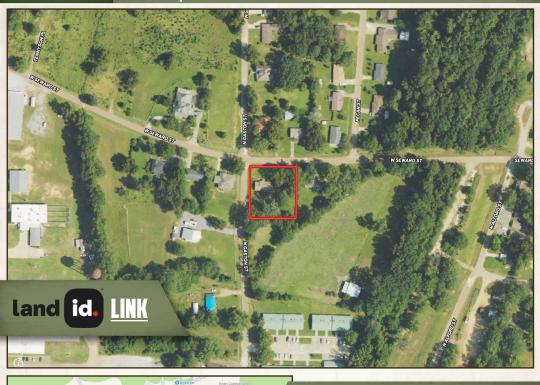

### LOCATION:

- 168 Gaston Street Ackerman, MS 39735
- Choctaw County
- Access from Gaston Street and Seward Street
- 17± Miles S of Mathiston
- 26± Miles SW of Starkville

### COORDINATES:

• 33.30533, -89.23586

#### **168 GASTON STREET** ACKERMAN | CHOCTAW COUNTY, MISSISSIPPI

Directions From the Intersection of Hwy 15 and Hwy 12 in Ackerman, MS: Travel south for approximately .4 miles. Turn right onto Seward Street, travel approximately .25 miles and the entrance to the property will be on the left. LINK TO GOOGLE MAP DIRECTIONS