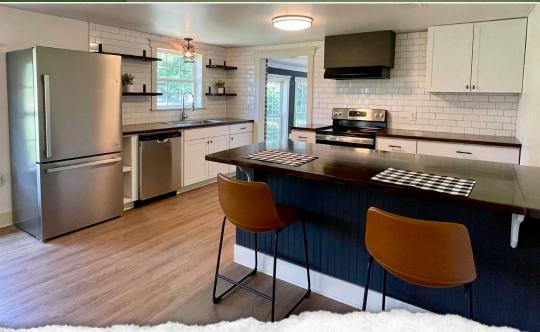

## WELCOME TO 168 GASTON STREET

WELCOME TO 168 GASTON STREET, A FRESHLY UPDATED HOME LOCATED IN ACKERMAN, MS. Situated on a 0.57± acre lot at the corner of Gaston Street and Seward Street, with an entrance from each, this 1,500± square foot, Choctaw County home offers three bedrooms and two baths. You will find custom tile flooring in the mudroom and each bathroom while other areas of the home offer wood floors. The primary bedroom has a double vanity. The kitchen features new appliances that will remain with the property. A new roof, along with a new HVAC system, was installed in 2024. There is a nice front porch and fiber internet is available to the home. The property is located approximately 17 miles south of Mathiston and roughly 26 miles southwest of Starkville. Consider making 168 Gaston Street your new private residence!

#### **PROPERTY INFORMATION:**

- 1,500± Square Foot Home
- 3 Bed/2 Bath
- 0.57± Acre Corner Lot
- New Roof & HVAC
- New Appliances Included
- Tile Mudroom