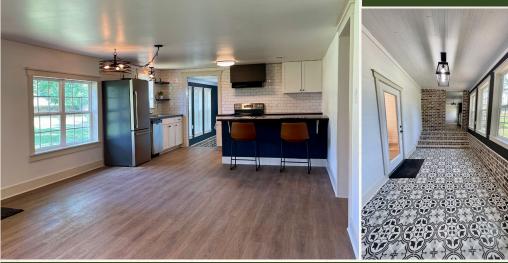

## WELCOME TO 168 GASTON STREET

WELCOME TO 168 GASTON STREET, A FRESHLY UPDATED HOME LOCATED IN ACKERMAN, MS. Situated on a 0.57± acre lot at the corner of Gaston Street and Seward Street, with an entrance from each, this 1,500± square foot, Choctaw County home offers three bedrooms and two baths. You will find custom tile flooring in the mudroom and each bathroom while other areas of the home offer wood floors. The primary bedroom has a double vanity. The kitchen features new appliances that will remain with the property. A new roof, along with a new HVAC system, was installed in 2024. There is a nice front porch and fiber internet is available to the home. The property is located approximately 17 miles south of Mathiston and roughly 26 miles southwest of Starkville. Consider making 168 Gaston Street your new private residence!

#### MUDROOM