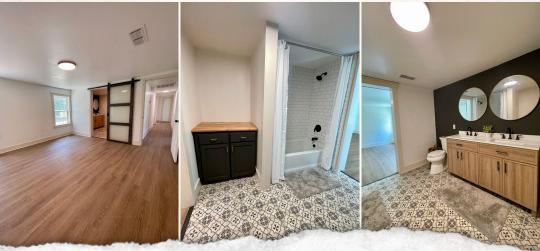

## WELCOME TO 168 GASTON STREET

WELCOME TO 168 GASTON STREET, A FRESHLY UPDATED HOME LOCATED IN ACKERMAN, MS. Situated on a 0.57± acre lot at the corner of Gaston Street and Seward Street, with an entrance from each, this 1,500± square foot, Choctaw County home offers three bedrooms and two baths. You will find custom tile flooring in the mudroom and each bathroom while other areas of the home offer wood floors. The primary bedroom has a double vanity. The kitchen features new appliances that will remain with the property. A new roof, along with a new HVAC system, was installed in 2024. There is a nice front porch and fiber internet is available to the home. The property is located approximately 17 miles south of Mathiston and roughly 26 miles southwest of Starkville. Consider making 168 Gaston Street your new private residence!

#### PRIMARY BEDROOM