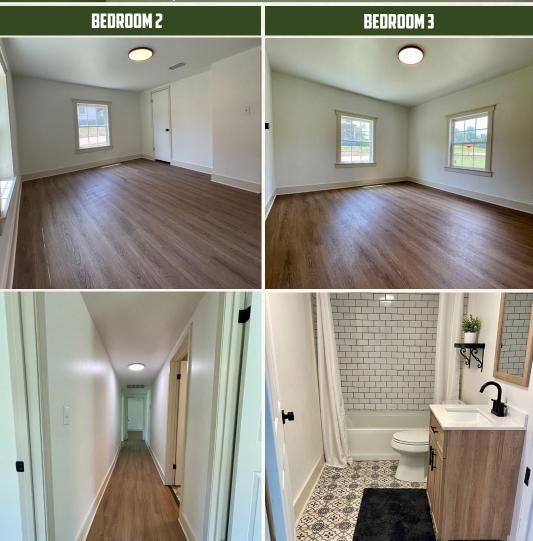

## WELCOME TO 168 GASTON STREET

WELCOME TO 168 GASTON STREET, A FRESHLY UPDATED HOME LOCATED IN ACKERMAN, MS. Situated on a 0.57± acre lot at the corner of Gaston Street and Seward Street, with an entrance from each, this 1,500± square foot, Choctaw County home offers three bedrooms and two baths. You will find custom tile flooring in the mudroom and each bathroom while other areas of the home offer wood floors. The primary bedroom has a double vanity. The kitchen features new appliances that will remain with the property. A new roof, along with a new HVAC system, was installed in 2024. There is a nice front porch and fiber internet is available to the home. The property is located approximately 17 miles south of Mathiston and roughly 26 miles southwest of Starkville. Consider making 168 Gaston Street your new private residence!

#### **PROPERTY INFORMATION:**

- 1,500± Square Foot Home
- 3 Bed/2 Bath
- 0.57± Acre Corner Lot
- New Roof & HVAC
- New Appliances Included
- Tile Mudroom