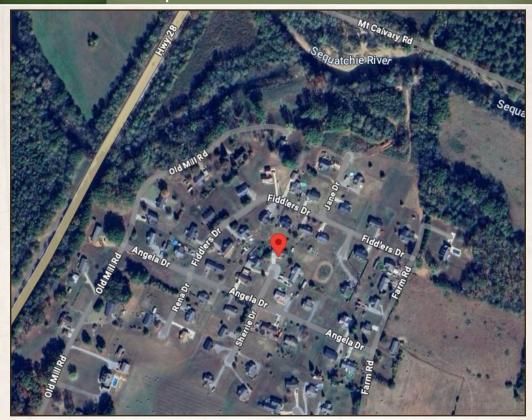

#### LOCATION:

- 127 Lindsey Drive Whitwell, TN 37397
- Marion County
- 200± Yards to the Sequatchie River
- 1± Miles to Whitwell
- 11± Miles to Dunlap
- 12± Miles to Jasper
- 15± Miles to Kimball
- 20± Miles to Chattanooga

#### **COORDINATES:**

35.2244456, -85.4919609

#### **BRYSON DALTON**

LAND SPECIALIST

C: 423-413-6202

O: 769-888-2522 bryson@smalltownproperties.com

P.O. Box 9 - Birchwood, TN 37308

Directions From Chattanooga, TN: Travel west on I24 and exit 155. Turn north and travel 14.4 miles then turn right onto Old Mill Road. Travel .34 miles and turn right onto Angela Drive. Travel .13 miles and then turn left onto Lindsey Drive. The home is straight in front of you in the back of the turnaround.

### **LINK TO GOOGLE MAP DIRECTIONS**