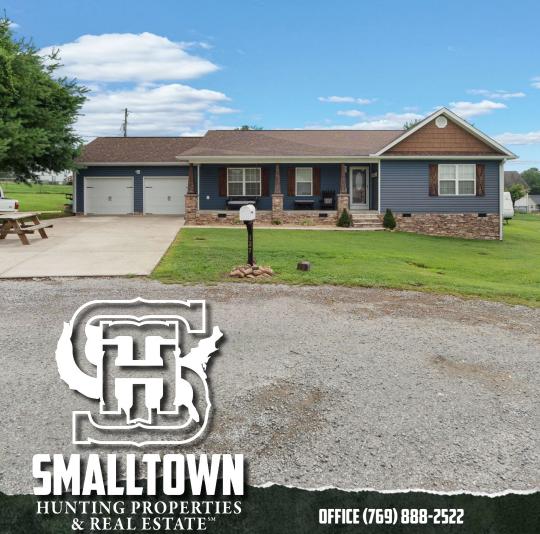

### **WELCOME TO 127 LINDSEY DRIVE**

IF YOU'VE BEEN LOOKING FOR THE PERFECT HOME IN THE BEAUTIFUL SEQUATCHIE VALLEY, THIS ONE IS FOR YOU! Located in northern Marion County, Tennessee, this beautiful three bedroom, two bath home is situated on a nice, flat 0.41± acre lot. The stone exterior truly sets this house apart in the neighborhood. The spacious, open floor plan provides complete functionality with an oversized kitchen island featuring matching granite throughout the home. You will also find custom cabinets throughout, offering a great look. Enjoy the stone, electric fireplace inside and the swimming pool outside! The fenced-in yard is perfect for pets and kids alike. The home is conveniently located just three mintues from downtown Whitwell, roughly ten minutes from Dunlap, and about 25 minutes to Chattanooga. This location is fantastic, offering never ending mountain views and to top it off, the nearest Mexican cuisine is only one mile away!

#### **PROPERTY INFORMATION:**

- 0.41± Acre Flat Lot
- 3 Bedroom/2 Bath Home
- Oversized Kitchen
- Fireplace
- 2-Car Garage
- Swimming Pool
- · Cul-de-Sac