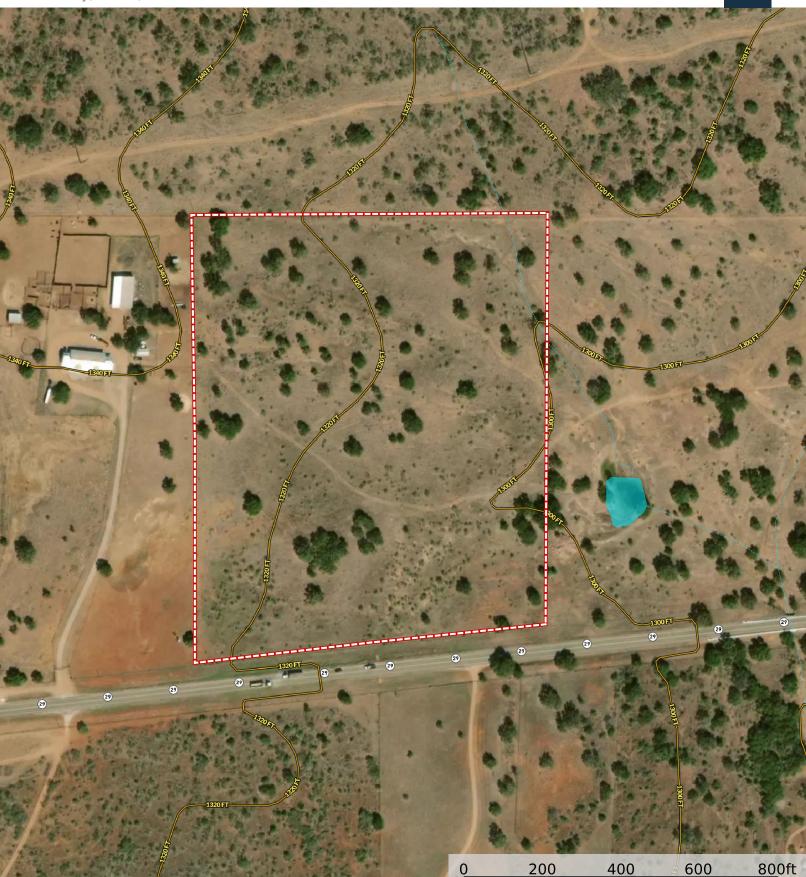

The property is wildlife-exempt and includes a wet weather creek running through the northeast corner, providing an excellent site for a pond. You'll find a rich variety of vegetation, including Live Oaks, Mesquite, KR Bluestem, and other native trees and grasses. The ranch is fenced on three sides with goat wire and has an electric pole on-site.

Conveniently located near several metropolitan areas, this tract is perfect for a recreational weekend retreat or as a promising investment. It boasts over 900 feet of HWY 29 frontage and is situated in an area poised for growth. The seller is open to adjusting the acreage to fit the buyer's needs. Minerals will convey.

Dustin Preston
Realtor®- Land Specialist
dpreston@grandland.com
(281) 787-5401

Llano County, Texas, 22 AC +/-

Boundary

P: 512-497-8284 info@grandland.com

River/Creek

Water Body

Grand LAND