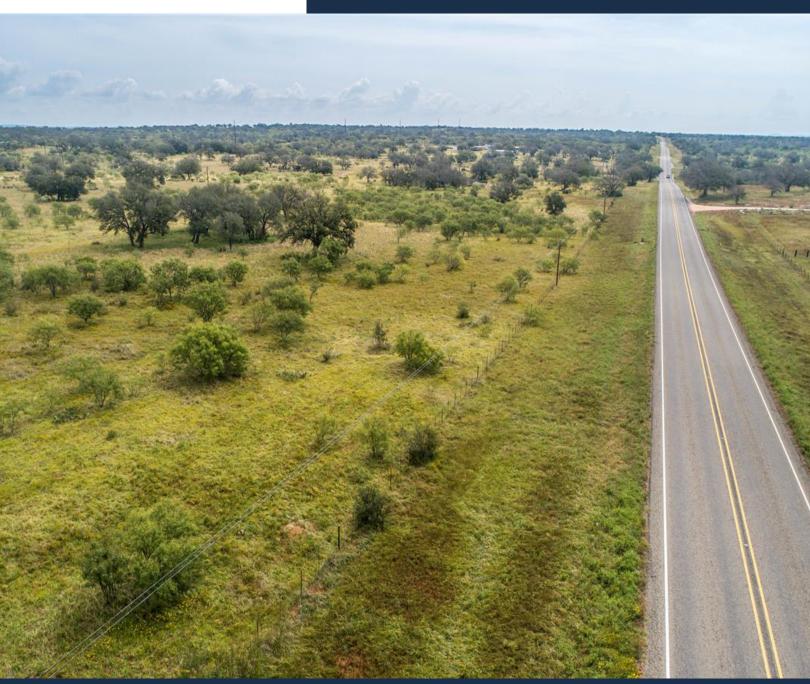

## PROPERTY DESCRIPTION

The Granite Basin Ranch is an attractive 22-acre property located just outside Llano, TX. This diverse landscape features a variety of wildlife, including whitetail deer, wild hogs, and several varmint species. The ranch offers a balanced mix of pastureland and brush, creating an ideal habitat for both wildlife and cattle. With more than 25 feet of elevation change, the views are expansive and breathtaking.

The property is wildlife-exempt and includes a wet weather creek running through the northeast corner, providing an excellent site for a pond. You'll find a rich variety of vegetation, including Live Oaks, Mesquite, KR Bluestem, and other native trees and grasses. The ranch is fenced on three sides with goat wire and has an electric pole on-site.

Conveniently located near several metropolitan areas, this tract is perfect for a recreational weekend retreat or as a promising investment. It boasts over 900 feet of HWY 29 frontage and is situated in an area poised for growth. The seller is open to adjusting the acreage to fit the buyer's needs. Minerals will convey.