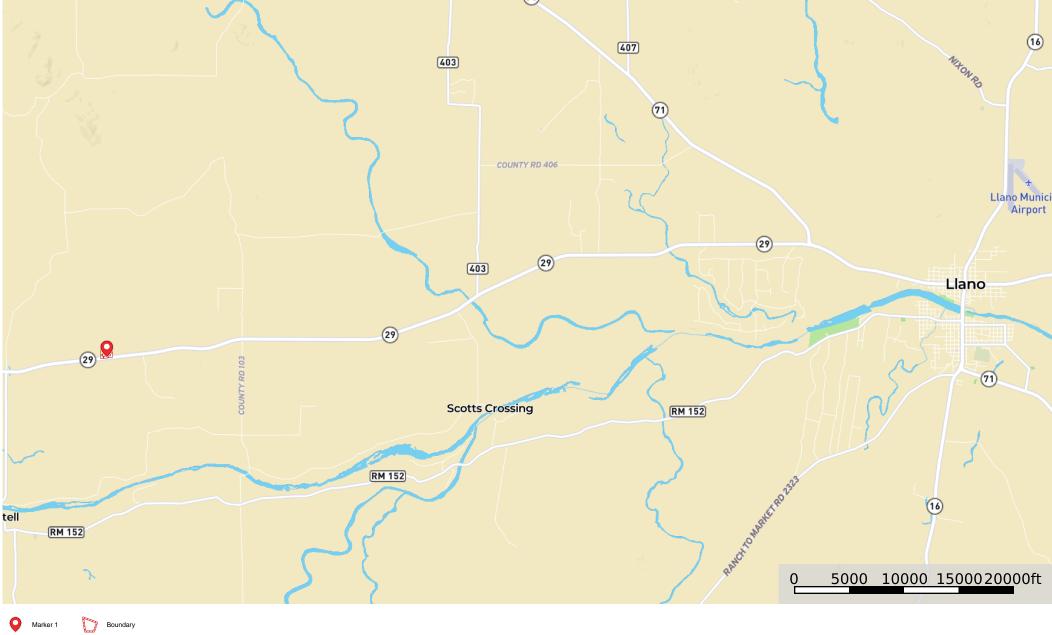

### LOCATION

#### Llano County

18 miles to Llano Municipal Airport, 38 miles to Fredericksburg, 64 miles to Georgetown, 95 miles to Austin-Bergstrom International Airport.

### **DIRECTIONS**

From Llano take HWY 29 west for 15.4 miles. Property will be on your right.

Copyright 2024 Grand Land Realty, LLC The material contained in this document is based in part upon information furnished to Grand Land Realty, LLC. by sources deemed to be reliable. The information is believed to be accurate in all material respects, but no representation or warranty, expressed, or implied, as to list accuracy or completeness is made by any party. Recipients should conduct their own investigation and analysis of the information described herein.