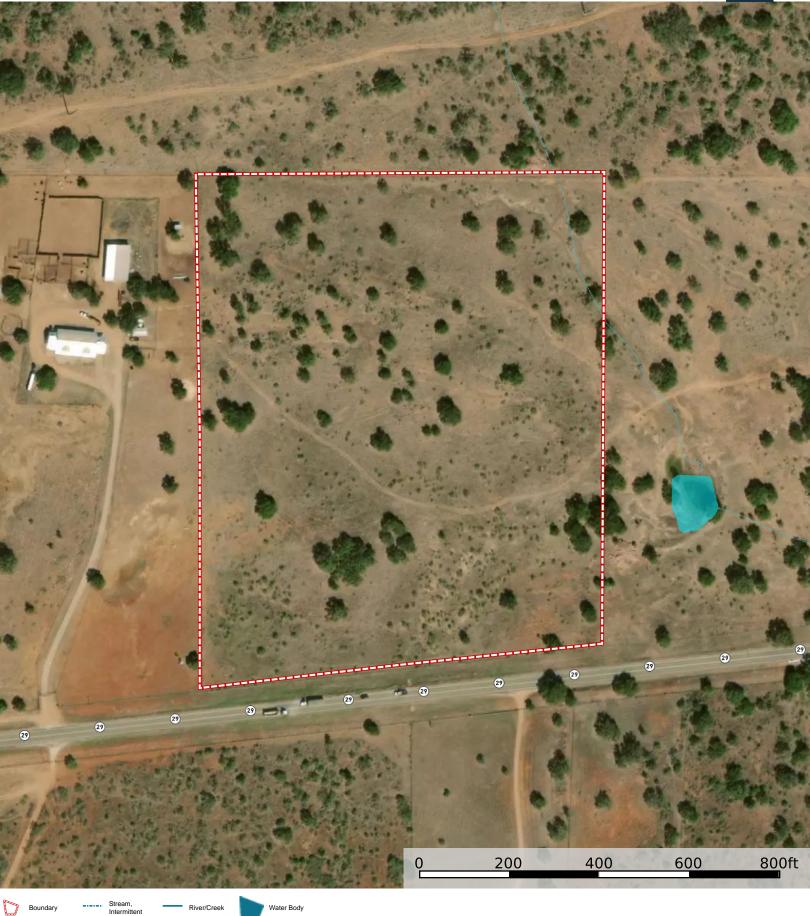

The property is wildlife-exempt and includes a wet weather creek running through the northeast corner, providing an excellent site for a pond. You'll find a rich variety of vegetation, including Live Oaks, Mesquite, KR Bluestem, and other native trees and grasses. The ranch is fenced on three sides with goat wire and has an electric pole on-site.

Conveniently located near several metropolitan areas, this tract is perfect for a recreational weekend retreat or as a promising investment. It boasts over 900 feet of HWY 29 frontage and is situated in an area poised for growth. The seller is open to adjusting the acreage to fit the buyer's needs. Minerals will convey.

Dustin Preston
Realtor®- Land Specialist
dpreston@grandland.com
(281) 787-5401

Llano County, Texas, 22 AC +/-

Boundary

P: 512-497-8284 info@grandland.com

River/Creek

Water Body

Grand LAND