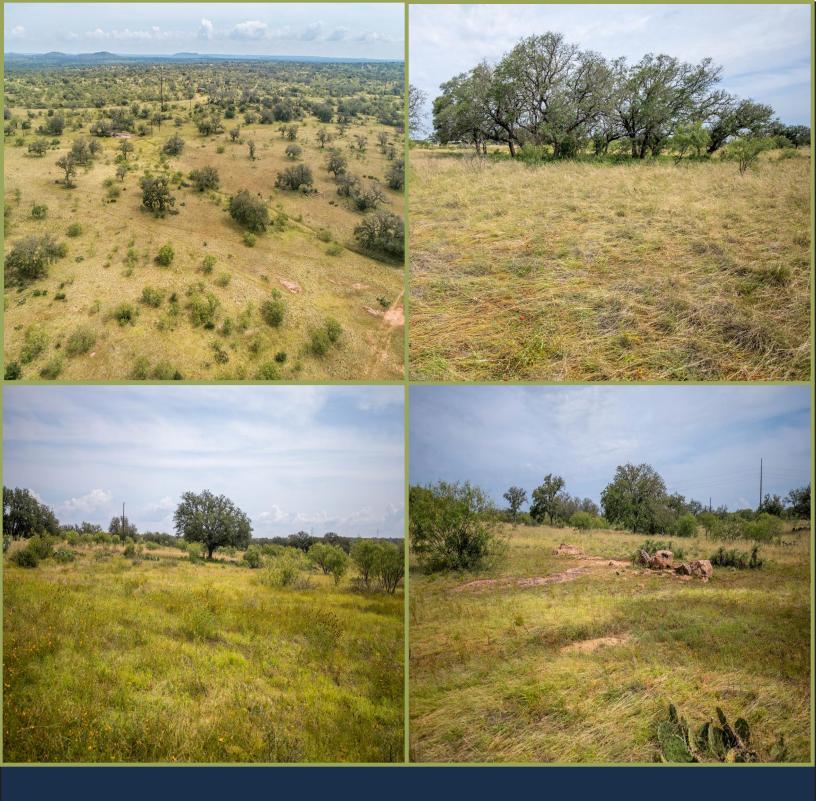

## PROPERTY DESCRIPTION

The Granite Basin Ranch is an attractive 22-acre property located just outside Llano, TX. This diverse landscape features a variety of wildlife, including whitetail deer, wild hogs, and several varmint species. The ranch offers a balanced mix of pastureland and brush, creating an ideal habitat for both wildlife and cattle. With more than 25 feet of elevation change, the views are expansive and breathtaking.

The property is wildlife-exempt and includes a wet weather creek running through the northeast corner, providing an excellent site for a pond. You'll find a rich variety of vegetation, including Live Oaks, Mesquite, KR Bluestem, and other native trees and grasses. The ranch is fenced on three sides with goat wire and has an electric pole on-site.