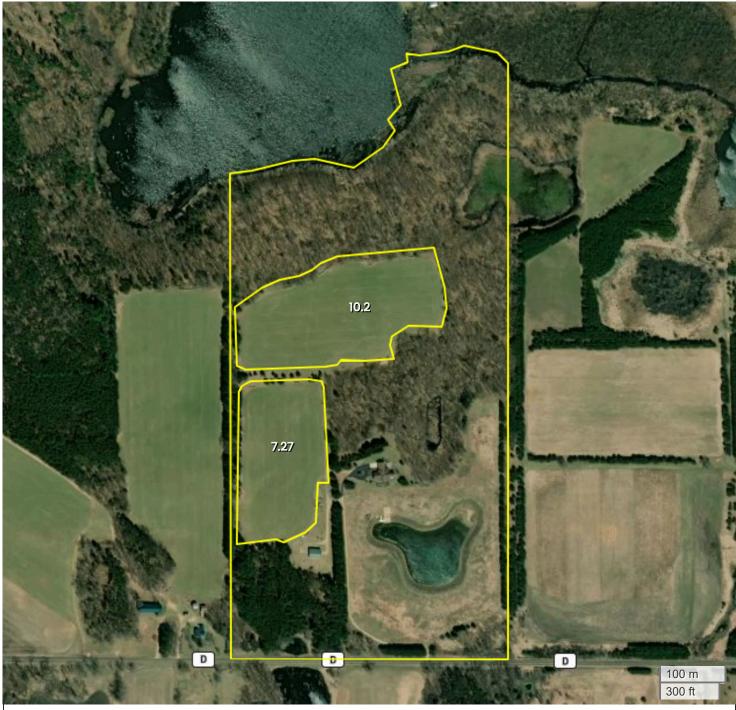

MARQUETTE 82 (82.37 AC TOTAL, 17.47 AC TILLABLE)

Center: 43.755320, -89.373373

25-15N-9E Packwaukee Township Marquette County, WI

FarmWorth, LLC makes no representations or warranties, express or implied, as to the accuracy of any information, data, numerical values, boundaries, or any other information generated through the use of FarmWorth.com. User is solely responsible for independently investigating and determining all information provided through FarmWorth.com prior to use and waives any and all claims against FarmWorth, LLC for any inaccuracies or inconsistencies in the information and/or data.