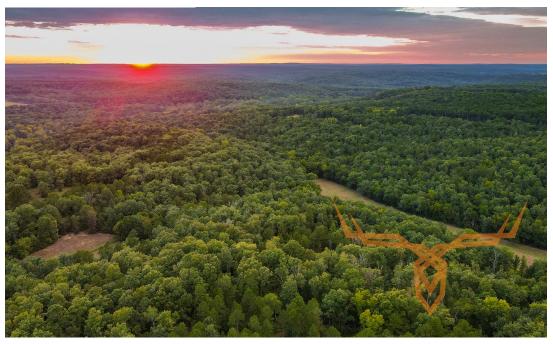

### TRACT DESCRIPTIONS:

Fulfill your hunting and homestead dreams with this exceptional 120±acre property located near Licking, Missouri. This property offers the perfect blend of seclusion and convenience. If you've been searching for multi-use land, look no further. This parcel boasts a mix of mature timber, two larger fields, and multiple clearings that are perfect for creating food plots that will attract and sustain abundant wildlife. With a proven history of trophy buck and large flocks of turkey, this is a hunter's paradise. This tract will also conform to all of your homestead needs.

The beauty of this land is undeniable. The landscape is a visual delight, with large towering pines and a mix of mature hardwood species. There is also a water hole on the property providing a water source for wildlife all year long. There are multiple wet-weather creeks and a cistern filled with water located next to the large bottom field that can be utilized as well. Whether you're a nature enthusiast or simply in search of a serene escape, this property offers a picturesque setting for recreation or your country homestead.