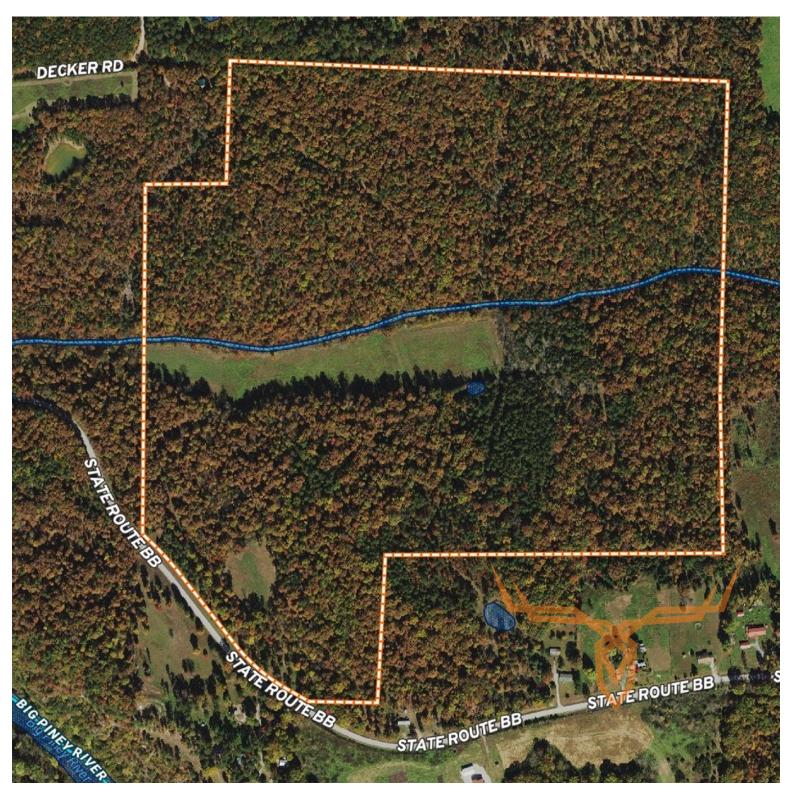

## PROPERTY ADDRESS:

00 State Route BB Licking, MO 65542

PRICE: \$344,400 ACRES: 120± COUNTY: Texas

#### **PROPERTY HIGHLIGHTS:**

- Hardtop Road frontage
- Close to Big Piney River Access
- Close to Mark Twain National Forest
- Public Water accessible
- Electric accessible
- Gentle topography
- No restrictions

- Extensive trail system
- Gated entrance
- Mature Timber
- Less than a mile to Boiling Springs
- 10 Miles to Licking
- 12 Miles to Houston
- 20 Miles to Montauk State Park