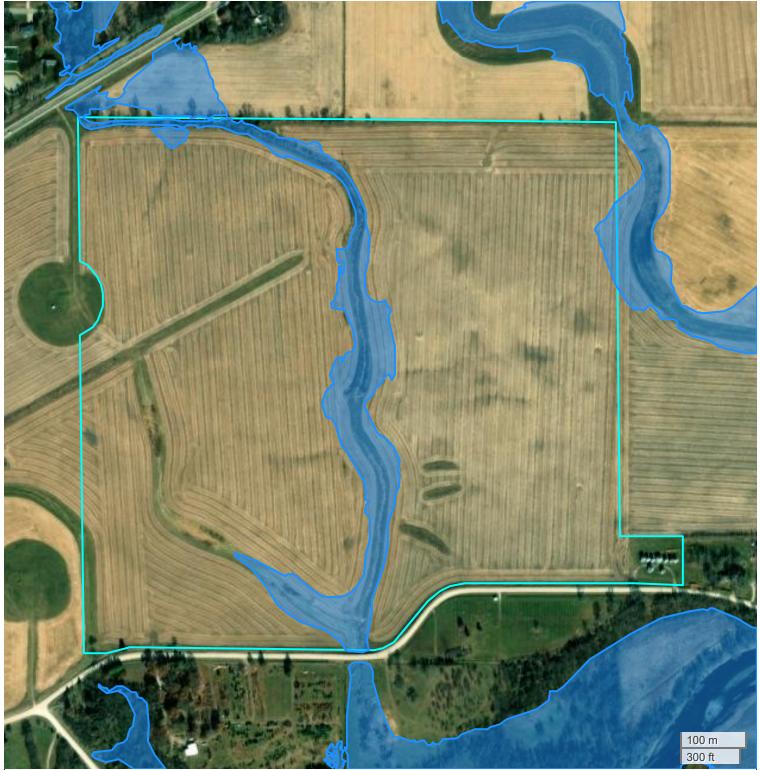

141.98 + BUILDING SITE (152.08 AC TOTAL, 139.98 AC TILLABLE)

FLOOD HAZARDS

FarmWorth, LLC makes no representations or warranties, express or implied, as to the accuracy of any information, data, numerical values, boundaries, or any other information generated through the use of FarmWorth.com. User is solely responsible for independently investigating and determining all information provided through FarmWorth.com prior to use and waives any and all claims against FarmWorth, LLC for any inaccuracies or inconsistencies in the information and/or data.

## Significant Flood Hazards

Regulatory Floodway (Zones AE, AO, AH, VE, AR) Without Base Flood Elevation (BFE), with BFE or Depth

(Zones A, V, A99)