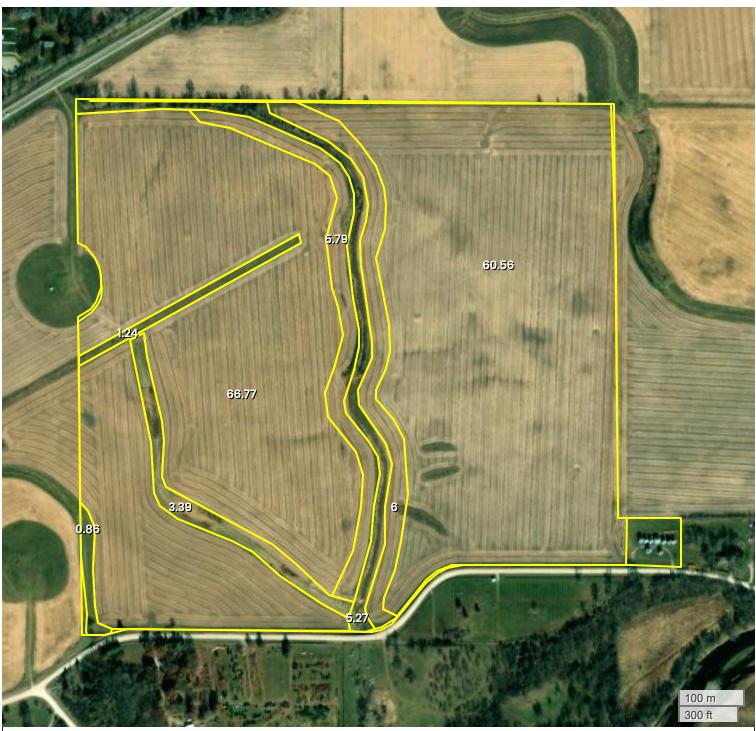

## 141.98 + BUILDING SITE (152.08 AC TOTAL, 139.98 AC TILLABLE)

## **AERIAL MAP**

Center: 41°35′10.92″N, 94°10′47.96″W

3-78N-29W Union Township Dallas County, IA

FarmWorth, LLC makes no representations or warranties, express or implied, as to the accuracy of any information, data, numerical values, boundaries, or any other information generated through the use of FarmWorth.com. User is solely responsible for independently investigating and determining all information provided through FarmWorth.com prior to use and waives any and all claims against FarmWorth, LLC for any inaccuracies or inconsistencies in the information and/or data.