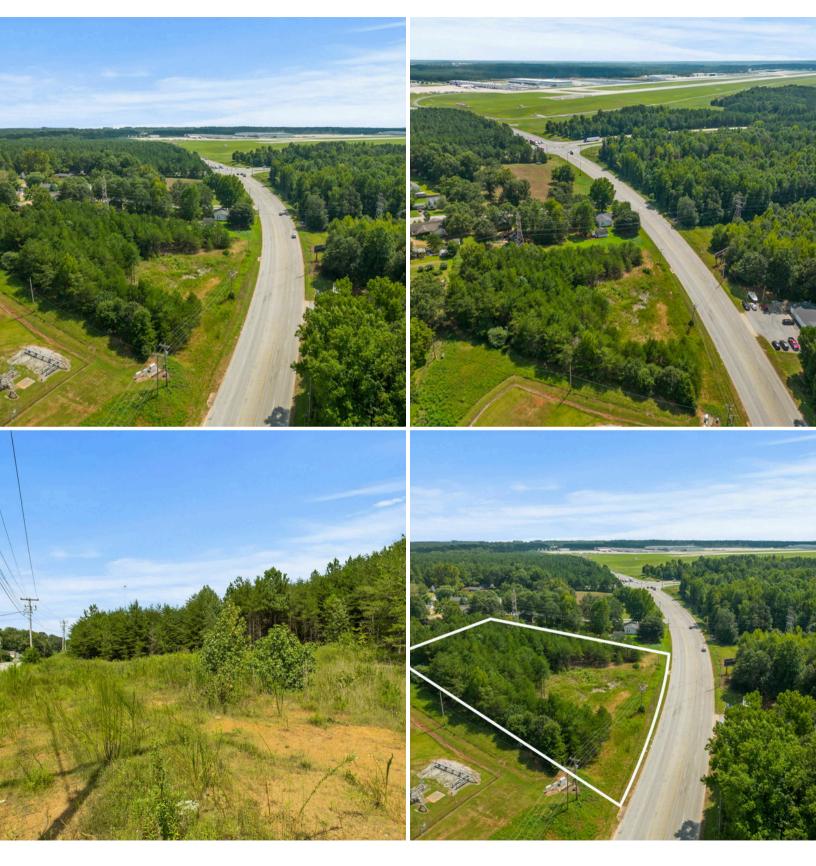

### **PROPERTY AND LOCATION HIGHLIGHTS**

- Spartanburg County Tax Map # 9-05-02-008.06
- Located in Greer City Limits
- ±7 Minutes from I-85
- Road Frontage: ±395 Linear Feet on New Woodruff Road •
- Zoned: Commercial Vacant •
- Topography: Gradual Slope
- Unrestricted | Wooded in Pines
- School Zones: Woodland Elementary | Greer Middle | Greer High
- Excellent Location w/ close proximity to Hwy 185, Hwy 85, Hwy 29 •
- Utilities Power, Cable, Internet, Public Water & Sewer Possible •
- \*Acreage and Utility to be verified by Buyer or Buyer's Agent

#### **OFFERING SUMMARY**

| Lot Size:   | ±2.04 Acres  |
|-------------|--------------|
| Sale Price: | \$350,000.00 |

ANDERSON DRAKE 864.546.0342 adrake@reedypg.com

**TRIPP TAYLOR** 336.260.5523 ttaylor@reedypg.com