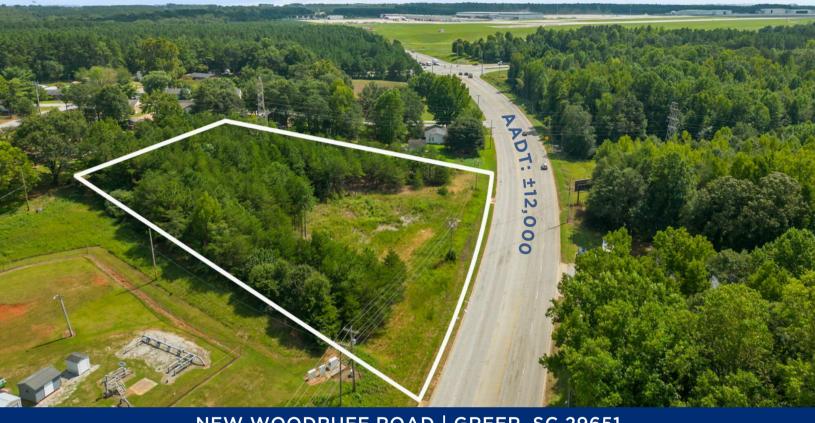

## NEW WOODRUFF ROAD | GREER, SC 29651

### **PROPERTY AND LOCATION HIGHLIGHTS**

- Spartanburg County Tax Map # 9-05-02-008.06
- Located in Greer City Limits
- ±7 Minutes from I-85
- Road Frontage: ±395 Linear Feet on New Woodruff Road •
- Zoned: Commercial Vacant •
- Topography: Gradual Slope
- Unrestricted | Wooded in Pines
- School Zones: Woodland Elementary | Greer Middle | Greer High
- Excellent Location w/ close proximity to Hwy 185, Hwy 85, Hwy 29 •
- Utilities Power, Cable, Internet, Public Water & Sewer Possible •
- \*Acreage and Utility to be verified by Buyer or Buyer's Agent

#### **OFFERING SUMMARY**

| Lot Size:   | ±2.04 Acres  |
|-------------|--------------|
| Sale Price: | \$350,000.00 |

ANDERSON DRAKE 864.546.0342 adrake@reedypg.com

**TRIPP TAYLOR** 336.260.5523 ttaylor@reedypg.com