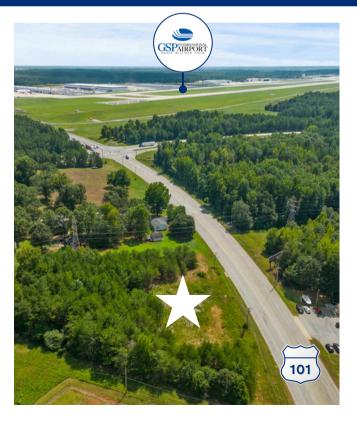

# HWY 101 Development Greer, SC 29651

ANDERSON DRAKE 864.546.0342 adrake@reedypg.com **TRIPP TAYLOR** 336.260.5523 ttaylor@reedypg.com

### **PROPERTY AND LOCATION HIGHLIGHTS**

- Spartanburg County Tax Map # 9-05-02-008.06
- Located in Greer City Limits
- ±7 Minutes from I-85
- Road Frontage: ±395 Linear Feet on New Woodruff Road •
- Zoned: Commercial Vacant •
- Topography: Gradual Slope
- Unrestricted | Wooded in Pines
- School Zones: Woodland Elementary | Greer Middle | Greer High
- Excellent Location w/ close proximity to Hwy 185, Hwy 85, Hwy 29 •
- Utilities Power, Cable, Internet, Public Water & Sewer Possible •
- \*Acreage and Utility to be verified by Buyer or Buyer's Agent