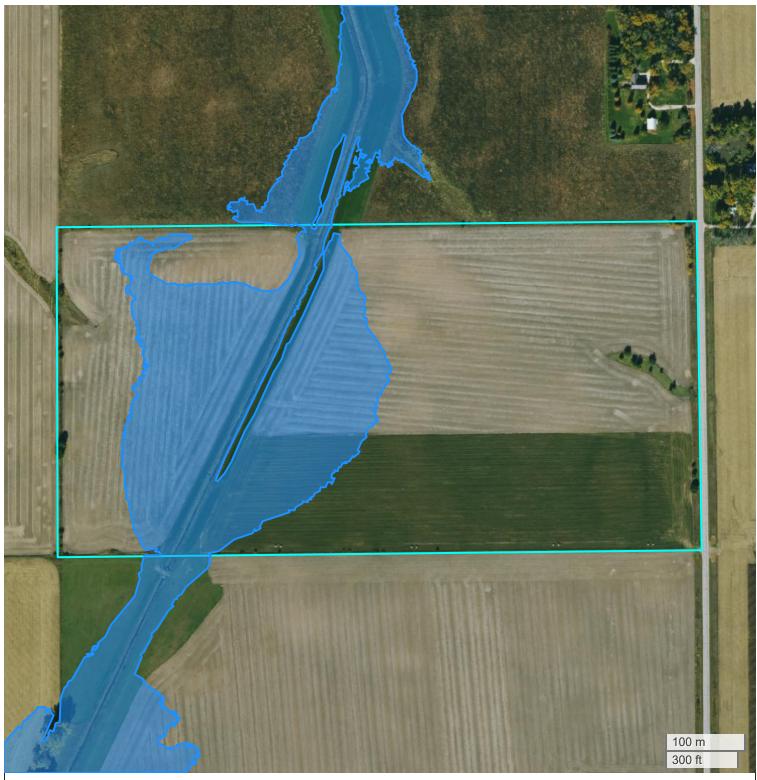

## BUENA VISTA CO (80.00 AC TOTAL, 73.40 AC TILLABLE)

## **FLOOD HAZARDS**

FarmWorth, LLC makes no representations or warranties, express or implied, as to the accuracy of any information, data, numerical values, boundaries, or any other information generated through the use of FarmWorth.com. User is solely responsible for independently investigating and determining all information provided through FarmWorth.com prior to use and waives any and all claims against FarmWorth, LLC for any inaccuracies or inconsistencies in the information and/or data.

## Significant Flood Hazards

- Regulatory Floodway (Zones AE, AO, AH, VE, AR)
- Without Base Flood Elevation (BFE), with BFE or

Depth (Zones A, V, A99)