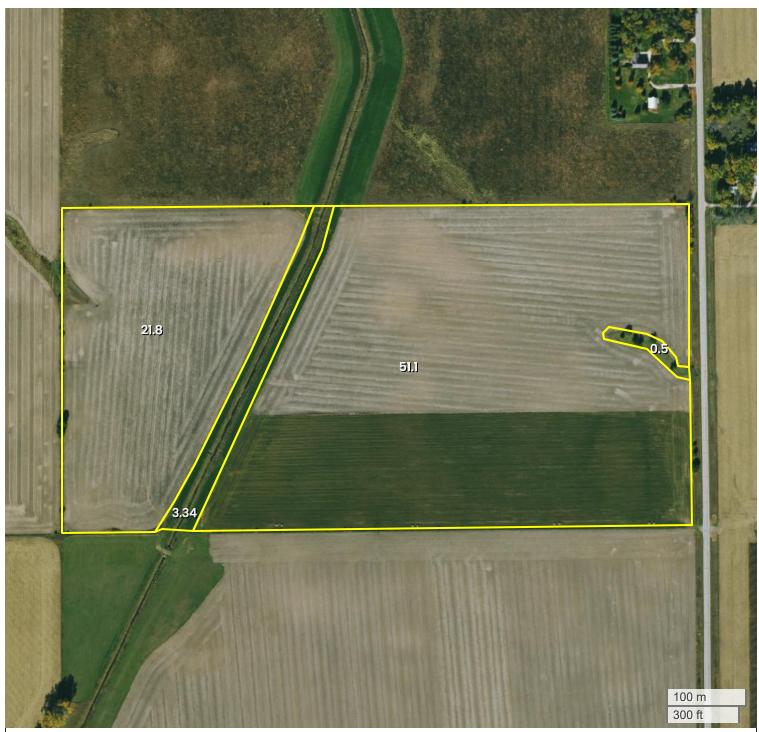

## BUENA VISTA CO (80.00 AC TOTAL, 73.40 AC TILLABLE)

## **AERIAL MAP**

Center: 42.874813, -94.997784

17-93N-35W Poland Township Buena Vista County, IA

FarmWorth, LLC makes no representations or warranties, express or implied, as to the accuracy of any information, data, numerical values, boundaries, or any other information generated through the use of FarmWorth.com. User is solely responsible for independently investigating and determining all information provided through FarmWorth.com prior to use and waives any and all claims against FarmWorth, LLC for any inaccuracies or inconsistencies in the information and/or data.