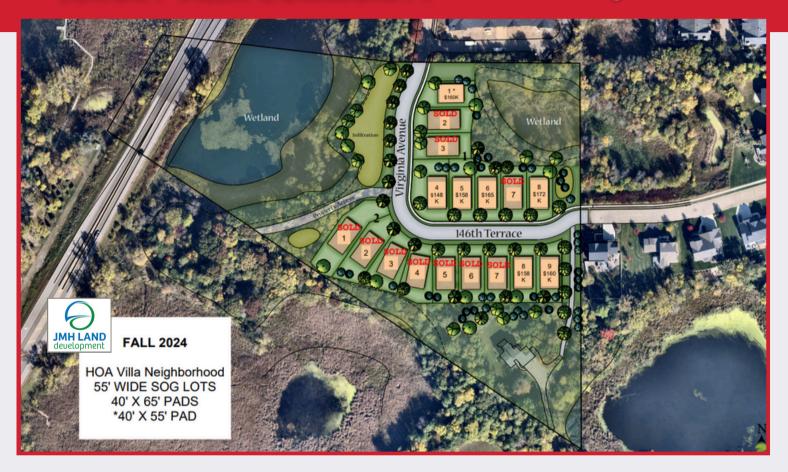

### WELCOME TO THIS LUXURY VILLA COMMUNITY AT EAGLEVIEW

New luxury villa development bordering Savage & Prior Lake. 1000 feet from the lake. Private, low traffic area with an abundance of woods & wetlands. Most lots do not have homes directly behind. Conveniently located near restaurants and shopping. Open to all builders. Lots of local attractions - Mystic Lake Casino, Canterbury Downs, Valleyfair, Renaissance Festival, Regional Parks, Golf Courses & More! 18 miles from MSP Airport. Please call for pricing.

#### **FEATURES**

Great Location!

Open to All Builders ( Association-Maintained