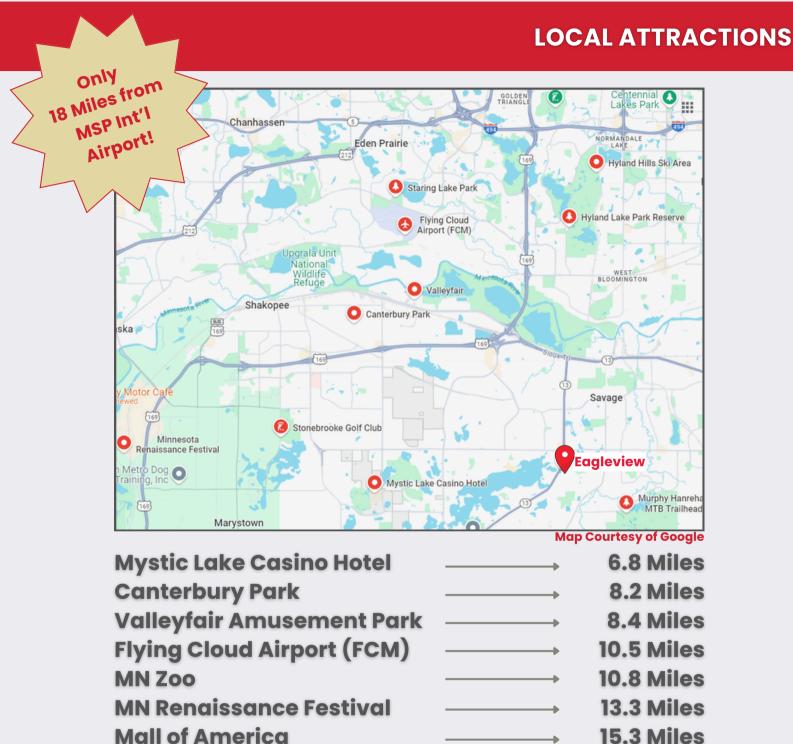

### WELCOME TO THIS LUXURY VILLA COMMUNITY AT EAGLEVIEW

New luxury villa development bordering Savage & Prior Lake. 1000 feet from the lake. Private, low traffic area with an abundance of woods & wetlands. Most lots do not have homes directly behind. Conveniently located near restaurants and shopping. Open to all builders. Lots of local attractions - Mystic Lake Casino, Canterbury Downs, Valleyfair, Renaissance Festival, Regional Parks, Golf Courses & More! 18 miles from MSP Airport. Please call for pricing.

#### **YVONNE PERKINS • REALTOR**

**Minneapolis** 

**MSP Int'l Airport** 

Direct: 612-709-1555

Email: YvonnePerkins@edinarealty.com
Website: www.YvonnePerkins.edinarealty.com

18 Miles

**22.5 Miles** 

a Berkshire Hathaway affiliate