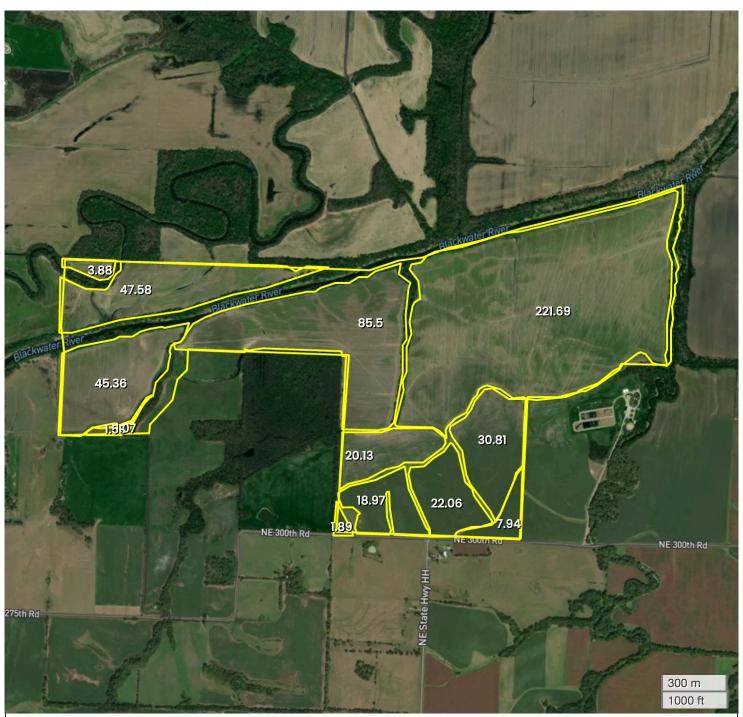

## PHELPS (562.30 AC TOTAL, 507.40 AC TILLABLE)

## **AERIAL MAP**

Center: 38.808608, -93.669872

04-46N-25W Montserrat Township

Johnson County, MO

FarmWorth, LLC makes no representations or warranties, express or implied, as to the accuracy of any information, data, numerical values, boundaries, or any other information generated through the use of FarmWorth.com. User is solely responsible for independently investigating and determining all information provided through FarmWorth.com prior to use and waives any and all claims against FarmWorth, LLC for any inaccuracies or inconsistencies in the information and/or data.