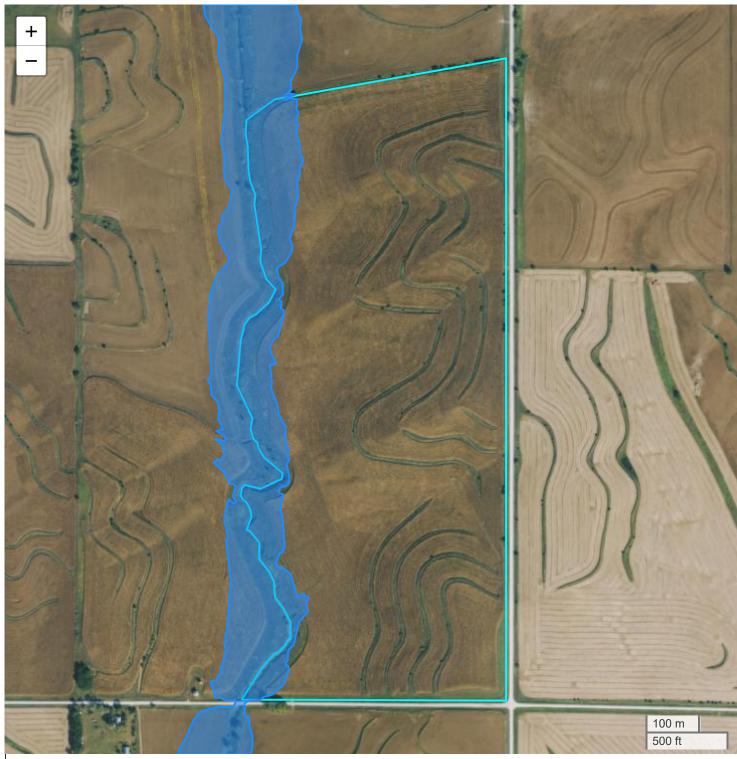

SHOCKEY (128.19 AC TOTAL, 117.03 AC TILLABLE)

## **FLOOD HAZARDS**

FarmWorth, LLC makes no representations or warranties, express or implied, as to the accuracy of any information, data, numerical values, boundaries, or any other information generated through the use of FarmWorth.com. User is solely responsible for independently investigating and determining all information provided through FarmWorth.com prior to use and waives any and all claims against FarmWorth, LLC for any inaccuracies or inconsistencies in the information and/or data.

## Significant Flood Hazards

- Regulatory Floodway (Zones AE, AO, AH, VE, AR)
- Without Base Flood Elevation (BFE), with BFE or

Depth (Zones A, V, A99)