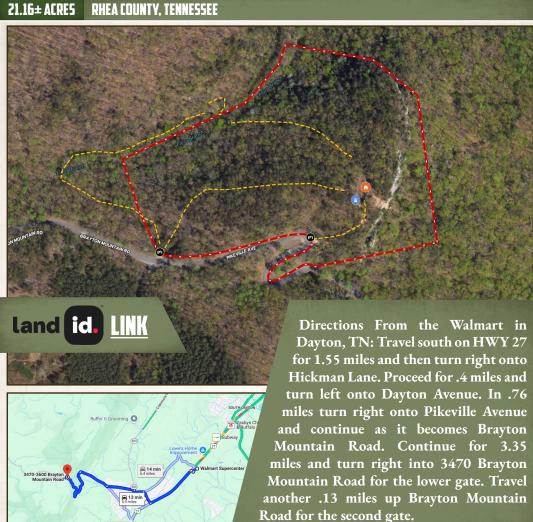

#### **PROPERTY INFORMATION:**

- 21.16± Acres
- Incredible Views
- Large Timber
- Beautiful Waterfall
- 2 Entrances
- Water Well Already Dug
- Septic Permit Available
- Cleared Home Site
- Surrounded by 2,200± Acres of Public Lands

### **WELCOME TO THE RHEA 21.16**

WELCOME TO ONE OF THE MOST BEAUTIFUL PROPERTIES ON THE MARKET IN TENNESSEE: THE RHEA 21.16. Large timber, huge bluffs and rock formations greet you at the lower gate and driveway off Brayton Mountain Road, while over 0.25 miles of bluff line awaits below. As you drive in, you'll find the already cut-in home site with views only found with this tract. From the front porch of your future home, you'll be able to see HUNDREDS of square miles as you sip your daily morning coffee. A freshly dug well and good standing septic permit await at the home site offering a solid head start on the home building process! From the front porch looking north, you'll find four wheeling trails, as well as scenic hiking trails that lead to numerous other cliffs, insanely incredible views and a short walk to the Cumberland Trail! Also, a beautiful waterfall flows year-round and emits unbelievable sounds after a good rain. From the second gate/entrance, large timber offers a great place for another home, or a place to put up a deer stand over mature oaks. More ATV trails await here.

#### **BRYSON DALTON**

LAND SPECIALIST

C: 423-413-6202

O: 769-888-2522

bryson@smalltownproperties.com

P.O. Box 9 - Birchwood, TN 37308

**LINK TO GOOGLE MAP DIRECTIONS** 