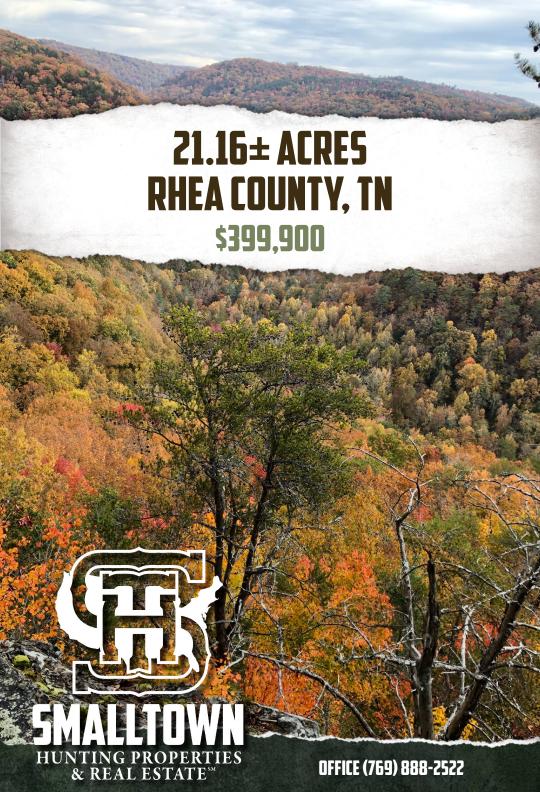

### THE RHEA 21.16

#### **PROPERTY INFORMATION:**

- 21.16± Acres
- Incredible Views
- Large Timber
- Beautiful Waterfall
- 2 Entrances
- Water Well Already Dug
- Septic Permit Available
- Cleared Home Site
- Surrounded by 2,200± Acres of Public Lands

### **WELCOME TO THE RHEA 21.16**

WELCOME TO ONE OF THE MOST BEAUTIFUL PROPERTIES ON THE MARKET IN TENNESSEE: THE RHEA 21.16. Large timber, huge bluffs and rock formations greet you at the lower gate and driveway off Brayton Mountain Road, while over 0.25 miles of bluff line awaits below. As you drive in, you'll find the already cut-in home site with views only found with this tract. From the front porch of your future home, you'll be able to see HUNDREDS of square miles as you sip your daily morning coffee. A freshly dug well and good standing septic permit await at the home site offering a solid head start on the home building process! From the front porch looking north, you'll find four wheeling trails, as well as scenic hiking trails that lead to numerous other cliffs, insanely incredible views and a short walk to the Cumberland Trail! Also, a beautiful waterfall flows year-round and emits unbelievable sounds after a good rain. From the second gate/entrance, large timber offers a great place for another home, or a place to put up a deer stand over mature oaks. More ATV trails await here.