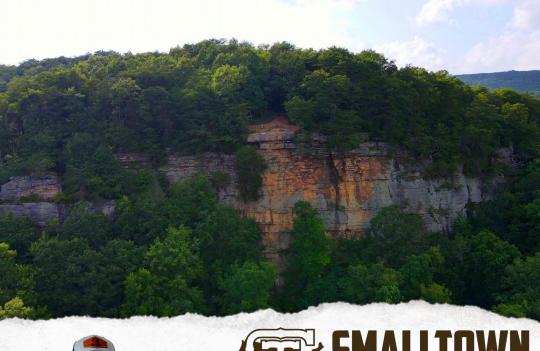

#### **PROPERTY INFORMATION:**

- 21.16± Acres
- Incredible Views
- Large Timber
- Beautiful Waterfall
- 2 Entrances
- Water Well Already Dug
- Septic Permit Available
- Cleared Home Site
- Surrounded by 2,200± Acres of Public Lands

### **WELCOME TO THE RHEA 21.16**

WELCOME TO ONE OF THE MOST BEAUTIFUL PROPERTIES ON THE MARKET IN TENNESSEE: THE RHEA 21.16. Large timber, huge bluffs and rock formations greet you at the lower gate and driveway off Brayton Mountain Road, while over 0.25 miles of bluff line awaits below. As you drive in, you'll find the already cut-in home site with views only found with this tract. From the front porch of your future home, you'll be able to see HUNDREDS of square miles as you sip your daily morning coffee. A freshly dug well and good standing septic permit await at the home site offering a solid head start on the home building process! From the front porch looking north, you'll find four wheeling trails, as well as scenic hiking trails that lead to numerous other cliffs, insanely incredible views and a short walk to the Cumberland Trail! Also, a beautiful waterfall flows year-round and emits unbelievable sounds after a good rain. From the second gate/entrance, large timber offers a great place for another home, or a place to put up a deer stand over mature oaks. More ATV trails await here.