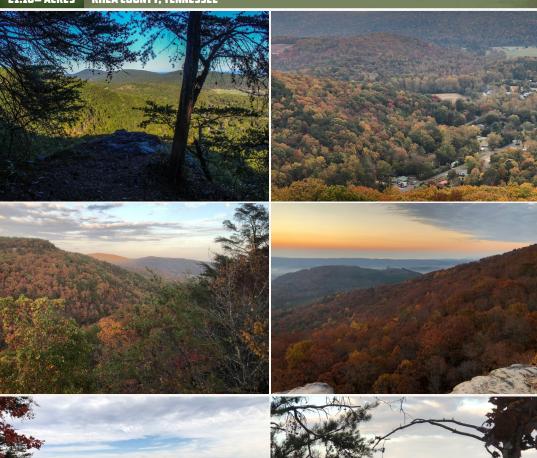

#### **PROPERTY INFORMATION:**

- 21.16± Acres
- Incredible Views
- Large Timber
- Beautiful Waterfall
- 2 Entrances
- Water Well Already Dug
- Septic Permit Available
- Cleared Home Site
- Surrounded by 2,200± Acres of Public Lands

### **WELCOME TO THE RHEA 21.16**

WELCOME TO ONE OF THE MOST BEAUTIFUL PROPERTIES ON THE MARKET IN TENNESSEE: THE RHEA 21.16. Large timber, huge bluffs and rock formations greet you at the lower gate and driveway off Brayton Mountain Road, while over 0.25 miles of bluff line awaits below. As you drive in, you'll find the already cut-in home site with views only found with this tract. From the front porch of your future home, you'll be able to see HUNDREDS of square miles as you sip your daily morning coffee. A freshly dug well and good standing septic permit await at the home site offering a solid head start on the home building process! From the front porch looking north, you'll find four wheeling trails, as well as scenic hiking trails that lead to numerous other cliffs, insanely incredible views and a short walk to the Cumberland Trail! Also, a beautiful waterfall flows year-round and emits unbelievable sounds after a good rain. From the second gate/entrance, large timber offers a great place for another home, or a place to put up a deer stand over mature oaks. More ATV trails await here.

### MORE ABOUT THE RHEA 21.16

All four sides of the massive feeling 21.16± acre property are wrapped in 2,200± State of Tennessee acreage providing the opportunity to own land that absolutely will never have a neighbor. Situated approximately 6 miles from the vastly growing town of Dayton and only 30 miles from Chattanooga and the Chattanooga Airport, this place is conveniently located while still offering the feeling of living in the vast wilderness. The Rhea 21.16 is the place of your dreams to build your forever home.