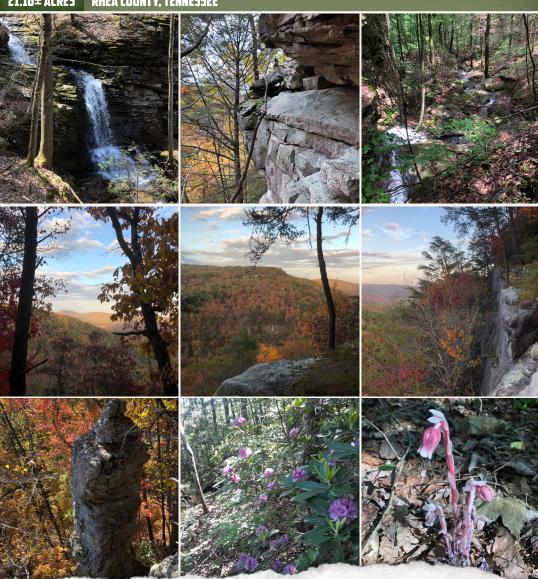

#### **PROPERTY INFORMATION:**

- 21.16± Acres
- Incredible Views
- Large Timber
- Beautiful Waterfall
- 2 Entrances
- Water Well Already Dug
- Septic Permit Available
- Cleared Home Site
- Surrounded by 2,200± Acres of Public Lands

### **WELCOME TO THE RHEA 21.16**

WELCOME TO ONE OF THE MOST BEAUTIFUL PROPERTIES ON THE MARKET IN TENNESSEE: THE RHEA 21.16. Large timber, huge bluffs and rock formations greet you at the lower gate and driveway off Brayton Mountain Road, while over 0.25 miles of bluff line awaits below. As you drive in, you'll find the already cut-in home site with views only found with this tract. From the front porch of your future home, you'll be able to see HUNDREDS of square miles as you sip your daily morning coffee. A freshly dug well and good standing septic permit await at the home site offering a solid head start on the home building process! From the front porch looking north, you'll find four wheeling trails, as well as scenic hiking trails that lead to numerous other cliffs, insanely incredible views and a short walk to the Cumberland Trail! Also, a beautiful waterfall flows year-round and emits unbelievable sounds after a good rain. From the second gate/entrance, large timber offers a great place for another home, or a place to put up a deer stand over mature oaks. More ATV trails await here.