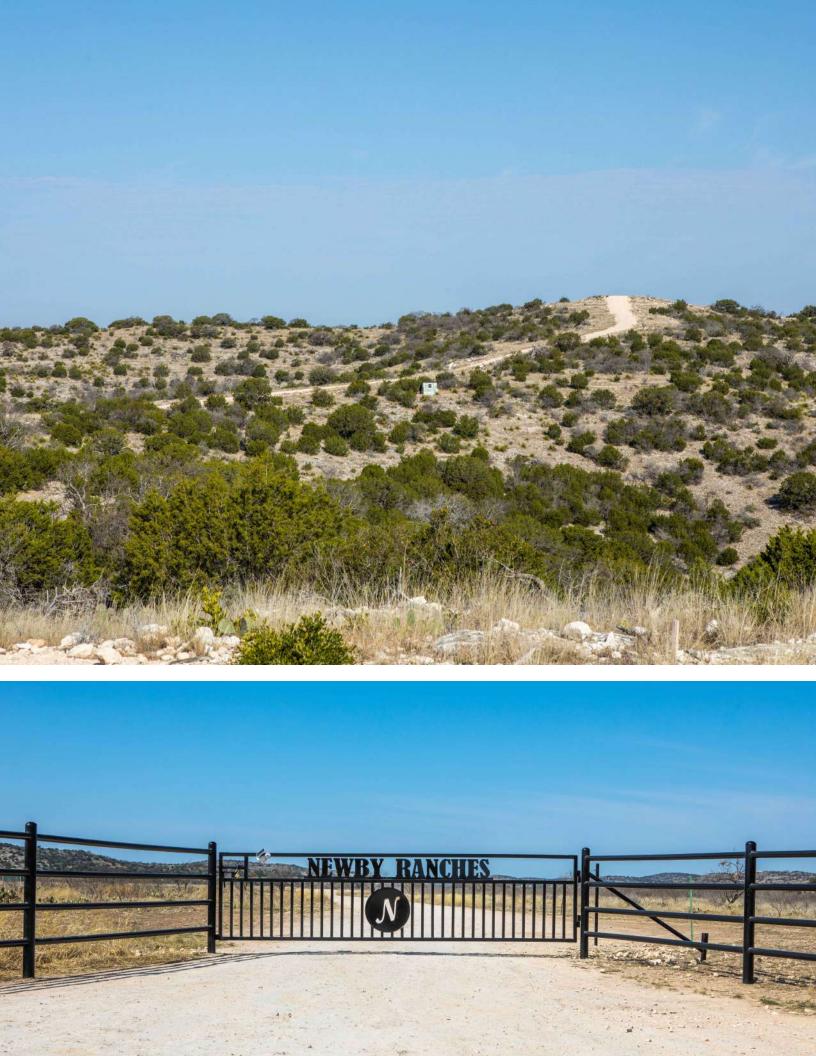

## ROCKSPRINGS

60± ACRES | EDWARDS COUNTY, TX

A genuine diamond in the rough! This gorgeous 60 +/acres of land with stunning rolling terrain and notable elevation changes is the perfect place to hang your hat. Nestled in Edwards County, this land features a private gated entrance. It is loaded with turkey, whitetail, pigs, and exotics such as Aoudad, Axis, and Sika deer - making this a wonderful hunting ranch. There is a road system that encompasses most of the property boundary. A homesite has been cleared on the highest point of the property and offers endless possibilities with breathtaking views. Additionally included is an HOA water share agreement with power 2,000 +/- ft from property line. A line has been bulldozed directly to the closest power source and is ready to have the power run. Additionally, you will find on this property a water retention dam spanning 100 +/- ft in length built in the 1930's that with proper maintenance can hold water up to depths of 12-15 ft! Located 9 miles from HWY 377 and 22 miles from Rocksprings, Texas, you are secluded while still being able to access nearby amenities. Experience this wonderful land for yourself by scheduling your private tour! With so much untouched land, the possibilities are endless! Call Alex LaCombe for additional information 210-777-0816.

ENDLESS HOMESITES WITH BREATHTAKING VIEWS PRIVATE GATED ENTRANCE ROLLING TERRIAN DENSE SOUTH TEXAS BRUSH HOA WATER SHARE AGREEMENT

**GAINES SLADE** VICE PRESIDENT OF LAND & RANCH LAND SPECIALIST

GAINES.SLADE@CBHARPER.COM T. 830.816.7243 | M. 830.469.3022