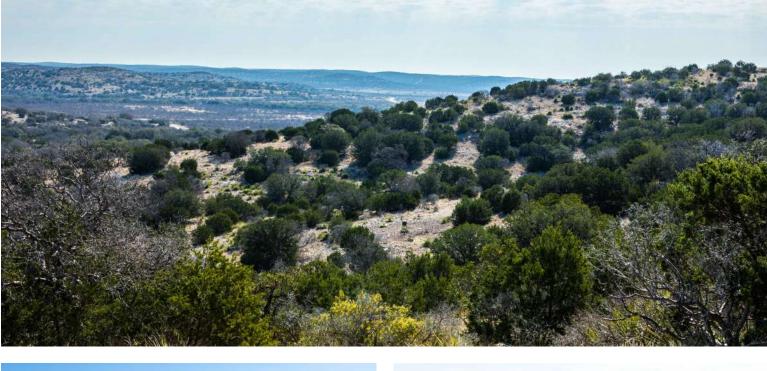

## ROCKSPRINGS

60± ACRES | EDWARDS COUNTY, TX

A genuine diamond in the rough! This gorgeous 60 +/acres of land with stunning rolling terrain and notable elevation changes is the perfect place to hang your hat. Nestled in Edwards County, this land features a private gated entrance. It is loaded with turkey, whitetail, pigs, and exotics such as Aoudad, Axis, and Sika deer - making this a wonderful hunting ranch. There is a road system that encompasses most of the property boundary. A homesite has been cleared on the highest point of the property and offers endless possibilities with breathtaking views. Additionally included is an HOA water share agreement with power 2,000 +/- ft from property line. A line has been bulldozed directly to the closest power source and is ready to have the power run. Additionally, you will find on this property a water retention dam spanning 100 +/- ft in length built in the 1930's that with proper maintenance can hold water up to depths of 12-15 ft! Located 9 miles from HWY 377 and 22 miles from Rocksprings, Texas, you are secluded while still being able to access nearby amenities. Experience this wonderful land for yourself by scheduling your private tour! With so much untouched land, the possibilities are endless! Call Alex LaCombe for additional information 210-777-0816.

ENDLESS HOMESITES WITH BREATHTAKING VIEWS PRIVATE GATED ENTRANCE ROLLING TERRIAN DENSE SOUTH TEXAS BRUSH HOA WATER SHARE AGREEMENT

**GAINES SLADE** VICE PRESIDENT OF LAND & RANCH LAND SPECIALIST

GAINES.SLADE@CBHARPER.COM T. 830.816.7243 | M. 830.469.3022