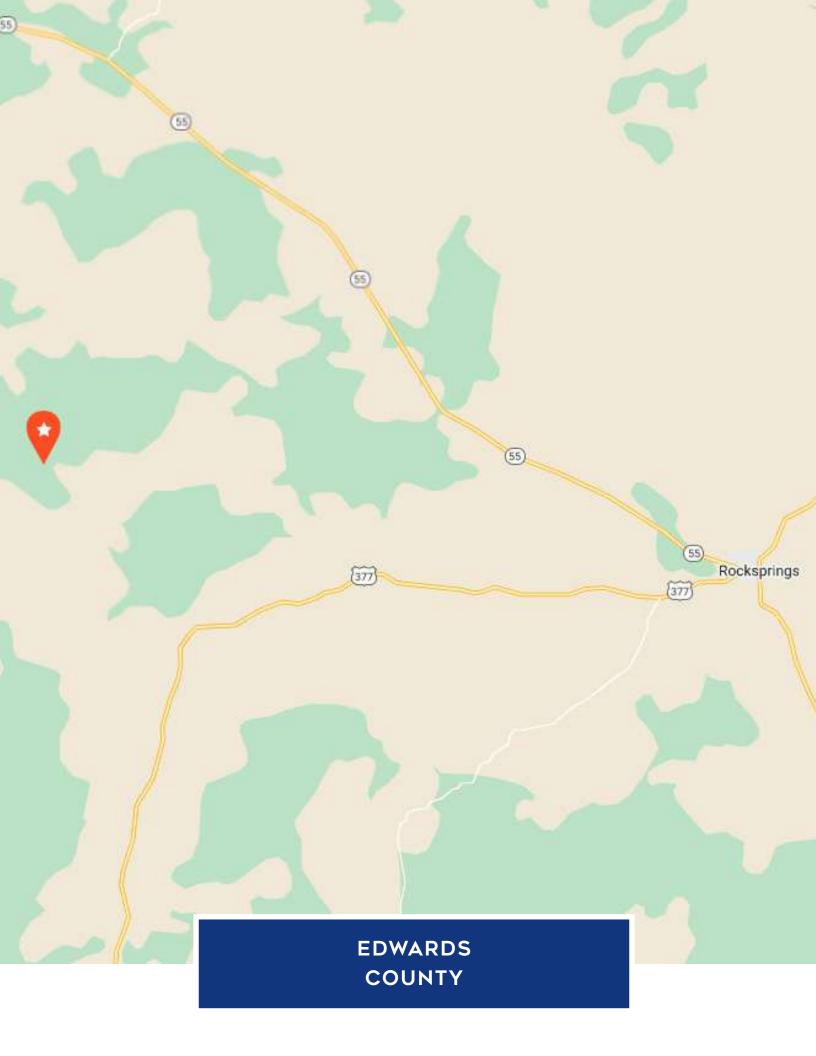

## ROCKSPRINGS

60± ACRES | EDWARDS COUNTY, TX

A genuine diamond in the rough! This gorgeous 60 +/acres of land with stunning rolling terrain and notable elevation changes is the perfect place to hang your hat. Nestled in Edwards County, this land features a private gated entrance. It is loaded with turkey, whitetail, pigs, and exotics such as Aoudad, Axis, and Sika deer - making this a wonderful hunting ranch. There is a road system that encompasses most of the property boundary. A homesite has been cleared on the highest point of the property and offers endless possibilities with breathtaking views. Additionally included is an HOA water share agreement with power 2,000 +/- ft from property line. A line has been bulldozed directly to the closest power source and is ready to have the power run. Additionally, you will find on this property a water retention dam spanning 100 +/- ft in length built in the 1930's that with proper maintenance can hold water up to depths of 12-15 ft! Located 9 miles from HWY 377 and 22 miles from Rocksprings, Texas, you are secluded while still being able to access nearby amenities. Experience this wonderful land for yourself by scheduling your private tour! With so much untouched land, the possibilities are endless! Call Alex LaCombe for additional information 210-777-0816.