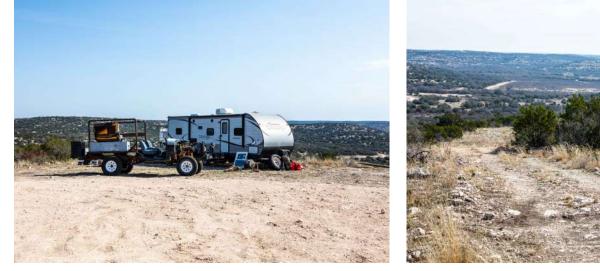

## ROCKSPRINGS

60± ACRES | EDWARDS COUNTY, TX

A genuine diamond in the rough! This gorgeous 60 +/acres of land with stunning rolling terrain and notable elevation changes is the perfect place to hang your hat. Nestled in Edwards County, this land features a private gated entrance. It is loaded with turkey, whitetail, pigs, and exotics such as Aoudad, Axis, and Sika deer - making this a wonderful hunting ranch. There is a road system that encompasses most of the property boundary. A homesite has been cleared on the highest point of the property and offers endless possibilities with breathtaking views. Additionally included is an HOA water share agreement with power 2,000 +/- ft from property line. A line has been bulldozed directly to the closest power source and is ready to have the power run. Additionally, you will find on this property a water retention dam spanning 100 +/- ft in length built in the 1930's that with proper maintenance can hold water up to depths of 12-15 ft! Located 9 miles from HWY 377 and 22 miles from Rocksprings, Texas, you are secluded while still being able to access nearby amenities. Experience this wonderful land for yourself by scheduling your private tour! With so much untouched land, the possibilities are endless! Call Alex LaCombe for additional information 210-777-0816.