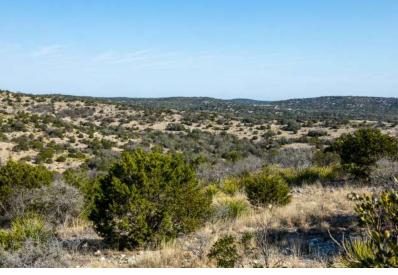

## ROCKSPRINGS

60± ACRES | EDWARDS COUNTY, TX

A genuine diamond in the rough! This gorgeous 60 +/acres of land with stunning rolling terrain and notable elevation changes is the perfect place to hang your hat. Nestled in Edwards County, this land features a private gated entrance. It is loaded with turkey, whitetail, pigs, and exotics such as Aoudad, Axis, and Sika deer - making this a wonderful hunting ranch. There is a road system that encompasses most of the property boundary. A homesite has been cleared on the highest point of the property and offers endless possibilities with breathtaking views. Additionally included is an HOA water share agreement with power 2,000 +/- ft from property line. A line has been bulldozed directly to the closest power source and is ready to have the power run. Additionally, you will find on this property a water retention dam spanning 100 +/- ft in length built in the 1930's that with proper maintenance can hold water up to depths of 12-15 ft! Located 9 miles from HWY 377 and 22 miles from Rocksprings, Texas, you are secluded while still being able to access nearby amenities. Experience this wonderful land for yourself by scheduling your private tour! With so much untouched land, the possibilities are endless! Call Alex LaCombe for additional information 210-777-0816.

ENDLESS HOMESITES WITH BREATHTAKING VIEWS PRIVATE GATED ENTRANCE ROLLING TERRIAN DENSE SOUTH TEXAS BRUSH HOA WATER SHARE AGREEMENT

**GAINES SLADE** VICE PRESIDENT OF LAND & RANCH LAND SPECIALIST

GAINES.SLADE@CBHARPER.COM T. 830.816.7243 | M. 830.469.3022