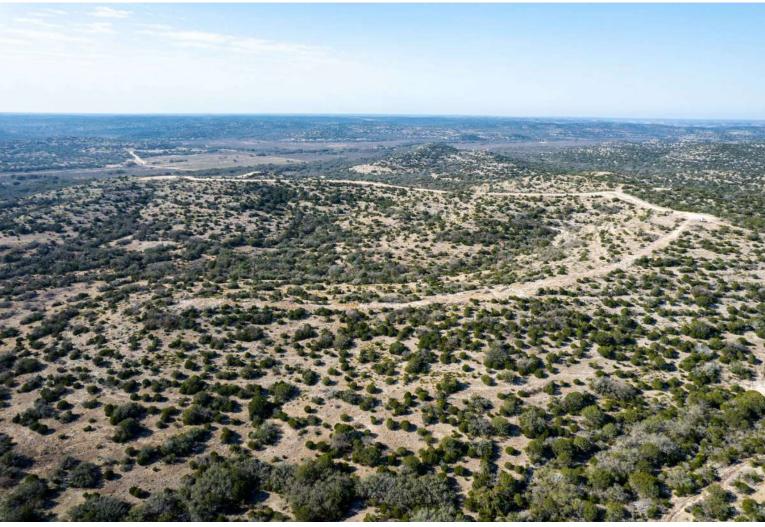

## ROCKSPRINGS

60± ACRES | EDWARDS COUNTY, TX

A genuine diamond in the rough! This gorgeous 60 +/acres of land with stunning rolling terrain and notable elevation changes is the perfect place to hang your hat. Nestled in Edwards County, this land features a private gated entrance. It is loaded with turkey, whitetail, pigs, and exotics such as Aoudad, Axis, and Sika deer - making this a wonderful hunting ranch. There is a road system that encompasses most of the property boundary. A homesite has been cleared on the highest point of the property and offers endless possibilities with breathtaking views. Additionally included is an HOA water share agreement with power 2,000 +/- ft from property line. A line has been bulldozed directly to the closest power source and is ready to have the power run. Additionally, you will find on this property a water retention dam spanning 100 +/- ft in length built in the 1930's that with proper maintenance can hold water up to depths of 12-15 ft! Located 9 miles from HWY 377 and 22 miles from Rocksprings, Texas, you are secluded while still being able to access nearby amenities. Experience this wonderful land for yourself by scheduling your private tour! With so much untouched land, the possibilities are endless! Call Alex LaCombe for additional information 210-777-0816.

ENDLESS HOMESITES WITH BREATHTAKING VIEWS PRIVATE GATED ENTRANCE ROLLING TERRIAN DENSE SOUTH TEXAS BRUSH HOA WATER SHARE AGREEMENT

**GAINES SLADE** VICE PRESIDENT OF LAND & RANCH LAND SPECIALIST

GAINES.SLADE@CBHARPER.COM T. 830.816.7243 | M. 830.469.3022