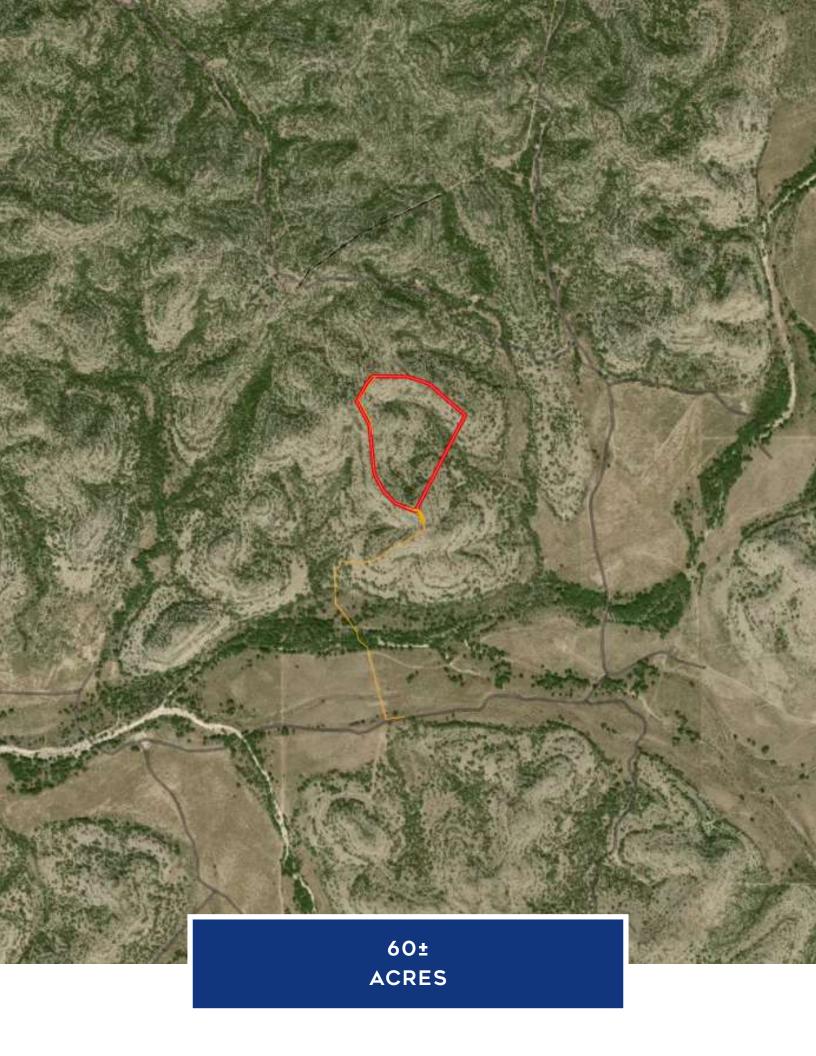

## ROCKSPRINGS

60± ACRES | EDWARDS COUNTY, TEXAS

**GOLDWELL BANKER** D'ANN HARPER, REALTORS® Land & RANCH Finding four THE PERFECT PLACE TO HANG YOUR HAT

210.483.7500 \* TexasLandAndRanch.com

## ROCKSPRINGS

60± ACRES | EDWARDS COUNTY, TX

A genuine diamond in the rough! This gorgeous 60 +/acres of land with stunning rolling terrain and notable elevation changes is the perfect place to hang your hat. Nestled in Edwards County, this land features a private gated entrance. It is loaded with turkey, whitetail, pigs, and exotics such as Aoudad, Axis, and Sika deer - making this a wonderful hunting ranch. There is a road system that encompasses most of the property boundary. A homesite has been cleared on the highest point of the property and offers endless possibilities with breathtaking views. Additionally included is an HOA water share agreement with power 2,000 +/- ft from property line. A line has been bulldozed directly to the closest power source and is ready to have the power run. Additionally, you will find on this property a water retention dam spanning 100 +/- ft in length built in the 1930's that with proper maintenance can hold water up to depths of 12-15 ft! Located 9 miles from HWY 377 and 22 miles from Rocksprings, Texas, you are secluded while still being able to access nearby amenities. Experience this wonderful land for yourself by scheduling your private tour! With so much untouched land, the possibilities are endless! Call Alex LaCombe for additional information 210-777-0816.