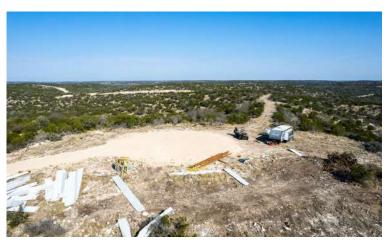

## ROCKSPRINGS

60± ACRES | EDWARDS COUNTY, TX

A genuine diamond in the rough! This gorgeous 60 +/acres of land with stunning rolling terrain and notable elevation changes is the perfect place to hang your hat. Nestled in Edwards County, this land features a private gated entrance. It is loaded with turkey, whitetail, pigs, and exotics such as Aoudad, Axis, and Sika deer - making this a wonderful hunting ranch. There is a road system that encompasses most of the property boundary. A homesite has been cleared on the highest point of the property and offers endless possibilities with breathtaking views. Additionally included is an HOA water share agreement with power 2,000 +/- ft from property line. A line has been bulldozed directly to the closest power source and is ready to have the power run. Additionally, you will find on this property a water retention dam spanning 100 +/- ft in length built in the 1930's that with proper maintenance can hold water up to depths of 12-15 ft! Located 9 miles from HWY 377 and 22 miles from Rocksprings, Texas, you are secluded while still being able to access nearby amenities. Experience this wonderful land for yourself by scheduling your private tour! With so much untouched land, the possibilities are endless! Call Alex LaCombe for additional information 210-777-0816.