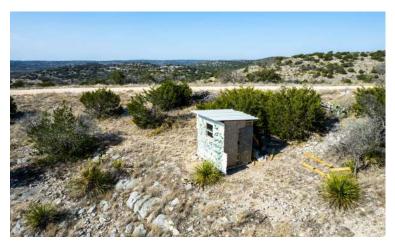

## ROCKSPRINGS

60± ACRES | EDWARDS COUNTY, TX

A genuine diamond in the rough! This gorgeous 60 +/acres of land with stunning rolling terrain and notable elevation changes is the perfect place to hang your hat. Nestled in Edwards County, this land features a private gated entrance. It is loaded with turkey, whitetail, pigs, and exotics such as Aoudad, Axis, and Sika deer - making this a wonderful hunting ranch. There is a road system that encompasses most of the property boundary. A homesite has been cleared on the highest point of the property and offers endless possibilities with breathtaking views. Additionally included is an HOA water share agreement with power 2,000 +/- ft from property line. A line has been bulldozed directly to the closest power source and is ready to have the power run. Additionally, you will find on this property a water retention dam spanning 100 +/- ft in length built in the 1930's that with proper maintenance can hold water up to depths of 12-15 ft! Located 9 miles from HWY 377 and 22 miles from Rocksprings, Texas, you are secluded while still being able to access nearby amenities. Experience this wonderful land for yourself by scheduling your private tour! With so much untouched land, the possibilities are endless! Call Alex LaCombe for additional information 210-777-0816.