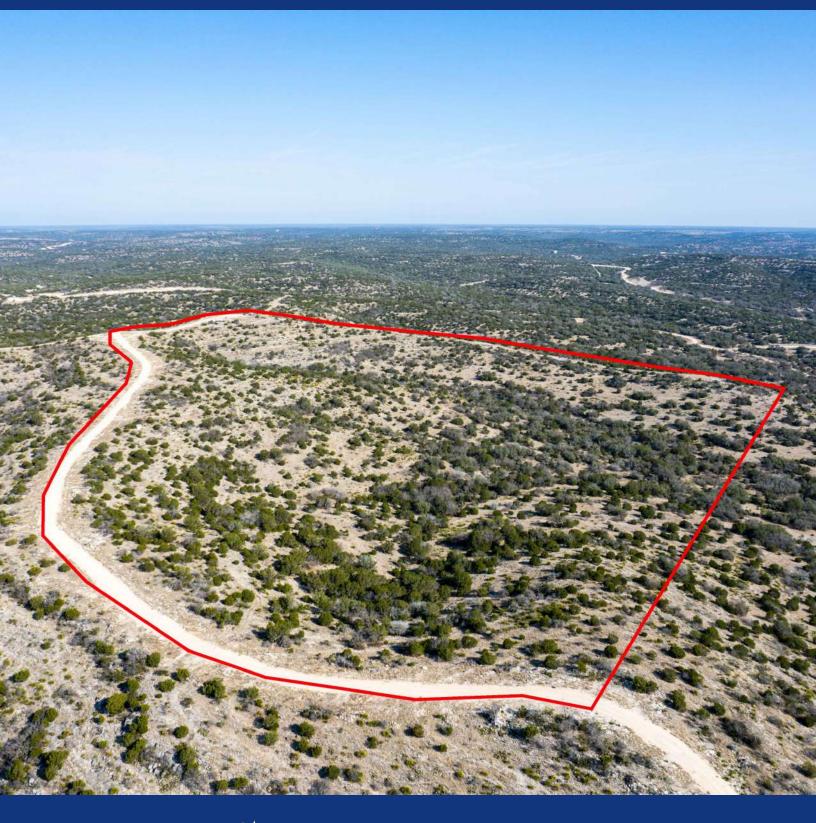

## ROCKSPRINGS

60± ACRES | EDWARDS COUNTY, TX

A genuine diamond in the rough! This gorgeous 60 +/acres of land with stunning rolling terrain and notable elevation changes is the perfect place to hang your hat. Nestled in Edwards County, this land features a private gated entrance. It is loaded with turkey, whitetail, pigs, and exotics such as Aoudad, Axis, and Sika deer - making this a wonderful hunting ranch. There is a road system that encompasses most of the property boundary. A homesite has been cleared on the highest point of the property and offers endless possibilities with breathtaking views. Additionally included is an HOA water share agreement with power 2,000 +/- ft from property line. A line has been bulldozed directly to the closest power source and is ready to have the power run. Additionally, you will find on this property a water retention dam spanning 100 +/- ft in length built in the 1930's that with proper maintenance can hold water up to depths of 12-15 ft! Located 9 miles from HWY 377 and 22 miles from Rocksprings, Texas, you are secluded while still being able to access nearby amenities. Experience this wonderful land for yourself by scheduling your private tour! With so much untouched land, the possibilities are endless! Call Alex LaCombe for additional information 210-777-0816.

ENDLESS HOMESITES WITH BREATHTAKING VIEWS PRIVATE GATED ENTRANCE ROLLING TERRIAN DENSE SOUTH TEXAS BRUSH HOA WATER SHARE AGREEMENT

**GAINES SLADE** VICE PRESIDENT OF LAND & RANCH LAND SPECIALIST

GAINES.SLADE@CBHARPER.COM T. 830.816.7243 | M. 830.469.3022