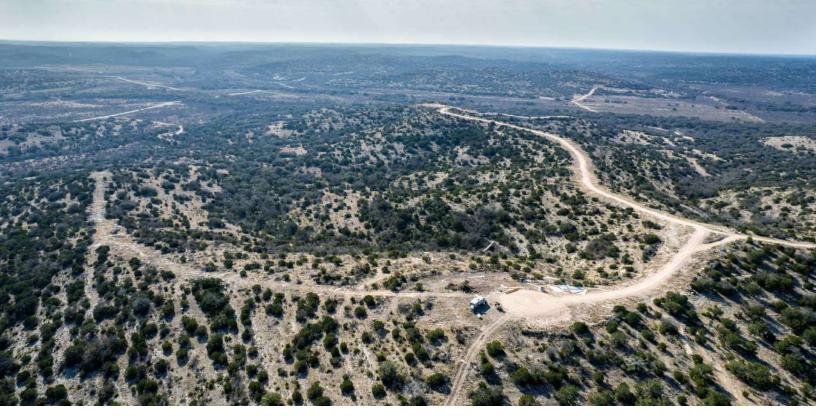

## ROCKSPRINGS

60± ACRES | EDWARDS COUNTY, TX

A genuine diamond in the rough! This gorgeous 60 +/acres of land with stunning rolling terrain and notable elevation changes is the perfect place to hang your hat. Nestled in Edwards County, this land features a private gated entrance. It is loaded with turkey, whitetail, pigs, and exotics such as Aoudad, Axis, and Sika deer - making this a wonderful hunting ranch. There is a road system that encompasses most of the property boundary. A homesite has been cleared on the highest point of the property and offers endless possibilities with breathtaking views. Additionally included is an HOA water share agreement with power 2,000 +/- ft from property line. A line has been bulldozed directly to the closest power source and is ready to have the power run. Additionally, you will find on this property a water retention dam spanning 100 +/- ft in length built in the 1930's that with proper maintenance can hold water up to depths of 12-15 ft! Located 9 miles from HWY 377 and 22 miles from Rocksprings, Texas, you are secluded while still being able to access nearby amenities. Experience this wonderful land for yourself by scheduling your private tour! With so much untouched land, the possibilities are endless! Call Alex LaCombe for additional information 210-777-0816.

ENDLESS HOMESITES WITH BREATHTAKING VIEWS PRIVATE GATED ENTRANCE ROLLING TERRIAN DENSE SOUTH TEXAS BRUSH HOA WATER SHARE AGREEMENT

**GAINES SLADE** VICE PRESIDENT OF LAND & RANCH LAND SPECIALIST

GAINES.SLADE@CBHARPER.COM T. 830.816.7243 | M. 830.469.3022