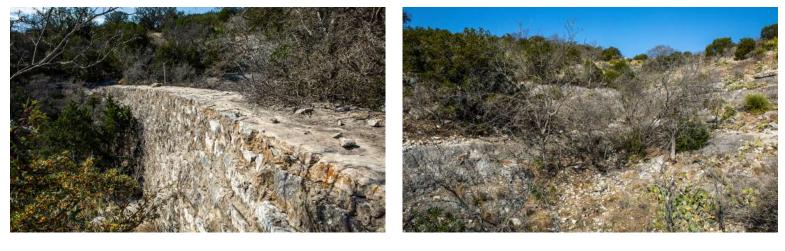

## ROCKSPRINGS

60± ACRES | EDWARDS COUNTY, TX

A genuine diamond in the rough! This gorgeous 60 +/acres of land with stunning rolling terrain and notable elevation changes is the perfect place to hang your hat. Nestled in Edwards County, this land features a private gated entrance. It is loaded with turkey, whitetail, pigs, and exotics such as Aoudad, Axis, and Sika deer - making this a wonderful hunting ranch. There is a road system that encompasses most of the property boundary. A homesite has been cleared on the highest point of the property and offers endless possibilities with breathtaking views. Additionally included is an HOA water share agreement with power 2,000 +/- ft from property line. A line has been bulldozed directly to the closest power source and is ready to have the power run. Additionally, you will find on this property a water retention dam spanning 100 +/- ft in length built in the 1930's that with proper maintenance can hold water up to depths of 12-15 ft! Located 9 miles from HWY 377 and 22 miles from Rocksprings, Texas, you are secluded while still being able to access nearby amenities. Experience this wonderful land for yourself by scheduling your private tour! With so much untouched land, the possibilities are endless! Call Alex LaCombe for additional information 210-777-0816.