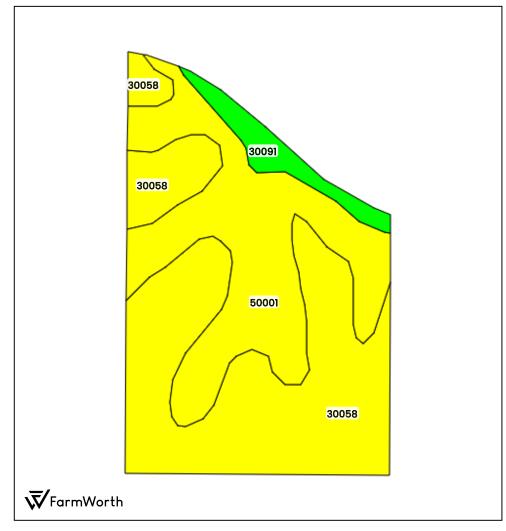

## TILLABLE TRACT (55.43 AC TOTAL, 44.68 AC TILLABLE)

## **TOTAL SOILS**

County: Mercer County, MO
Location: 22-66N-23W
Township: Somerset

Acres: **55.43**Date: **10/17/2024** 

Field borders obtained from Farm Service Agency as of 2008

FarmWorth, LLC makes no representations or warranties, express or implied, as to the accuracy of any information, data, numerical values, boundaries, or any other information generated through the use of FarmWorth.com. User is solely responsible for independently investigating and determining all information provided through FarmWorth.com prior to use and waives any and all claims against FarmWorth, LLC for any inaccuracies or inconsistencies in the information and/or data.

| Code     | Description                                                      | Acres | % of<br>field | Overall<br>NCCPI | Soil Class<br>(Irr) | Soil Class (Non-<br>Irr) | Drainage Class             |
|----------|------------------------------------------------------------------|-------|---------------|------------------|---------------------|--------------------------|----------------------------|
| 30058    | Gara loam, 14 to 18 percent slopes, moderately eroded            | 30.75 | 55.48 %       | 62               | -                   | 6                        | Well drained               |
| 50001    | Armstrong loam, 5 to 9 percent slopes, eroded                    | 21.54 | 38.86 %       | 68               | -                   | 3                        | Somewhat poorly<br>drained |
| 30091    | Grundy silty clay loam, 2 to 5 percent slopes, moderately eroded | 3.14  | 5.66 %        | 74               | -                   | 2                        | Somewhat poorly<br>drained |
| Average: |                                                                  |       |               | 65.0             |                     |                          |                            |