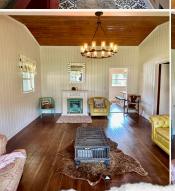

The focal point of the property is a 1,380± square foot farmhouse, full of character and charm. With two bedrooms and one bathroom, this home has been meticulously cared for, featuring original hardwood floors throughout, stunning antique windows, and a new roof installed in 2022. The exterior is equally inviting with custom-wrapped poles on the 12' x 22' carport and custom shutters, giving the home a welcoming country feel. Need extra storage? This property has you covered with two detached buildings: one 21' x 28' and the other 16' x 21' - perfect for keeping your ATV, boat, or lawn equipment out of the elements, or for use as a workshop or additional storage.