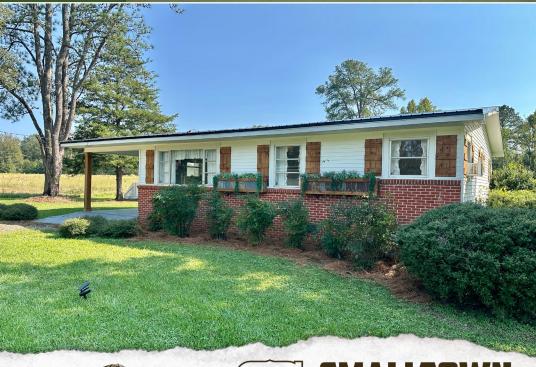

The focal point of the property is a 1,380± square foot farmhouse, full of character and charm. With two bedrooms and one bathroom, this home has been meticulously cared for, featuring original hardwood floors throughout, stunning antique windows, and a new roof installed in 2022. The exterior is equally inviting with custom-wrapped poles on the 12' x 22' carport and custom shutters, giving the home a welcoming country feel. Need extra storage? This property has you covered with two detached buildings: one 21' x 28' and the other 16' x 21' - perfect for keeping your ATV, boat, or lawn equipment out of the elements, or for use as a workshop or additional storage.