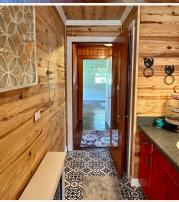

The focal point of the property is a 1,380± square foot farmhouse, full of character and charm. With two bedrooms and one bathroom, this home has been meticulously cared for, featuring original hardwood floors throughout, stunning antique windows, and a new roof installed in 2022. The exterior is equally inviting with custom-wrapped poles on the 12' x 22' carport and custom shutters, giving the home a welcoming country feel. Need extra storage? This property has you covered with two detached buildings: one 21' x 28' and the other 16' x 21' - perfect for keeping your ATV, boat, or lawn equipment out of the elements, or for use as a workshop or additional storage.