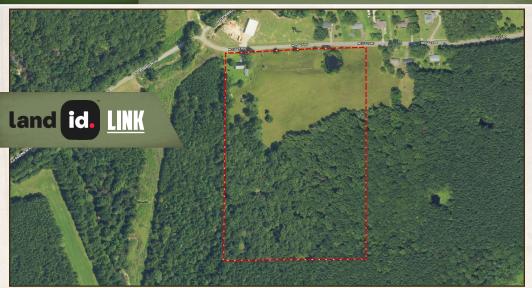

### **LOCATION:**

- 1029 McCully Road Louisville, MS 39339
- Winston County
- 1± Mile from Highway 25
- 4.1± Miles from Downtown Louisville
- 9± Miles from the Tombigbee National Forest
- 34± Miles from Starkville

## **COORDINATES:**

• 33.09256, -89.10864

## PROPERTY INFORMATION:

- 29± Total Acres
- 16± Acre Cutover
- 8.5± Acre Pasture
- 1,380± SqFt Home
- 2 Bedroom/1 Bath
- 21'x28' Detached Garage/ Storage Room
- 16'x21' Detached Shed
- 0.35± Acre Pond