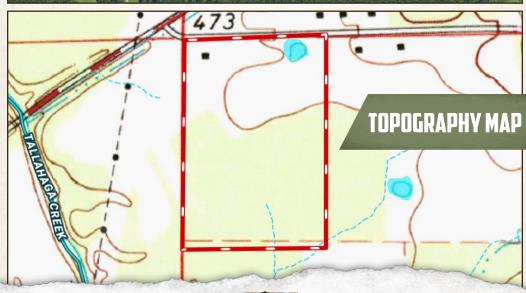

### **LOCATION:**

- 1029 McCully Road Louisville, MS 39339
- Winston County
- 1± Mile from Highway 25
- 4.1± Miles from Downtown Louisville
- 9± Miles from the Tombigbee National Forest
- 34± Miles from Starkville

## **COORDINATES:**

• 33.09256, -89.10864

## PROPERTY INFORMATION:

- 29± Total Acres
- 16± Acre Cutover
- 8.5± Acre Pasture
- 1,380± SqFt Home
- 2 Bedroom/1 Bath
- 21'x28' Detached Garage/ Storage Room
- 16'x21' Detached Shed
- 0.35± Acre Pond