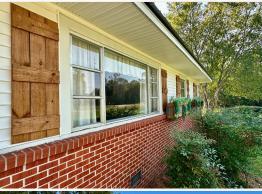

The focal point of the property is a 1,380± square foot farmhouse, full of character and charm. With two bedrooms and one bathroom, this home has been meticulously cared for, featuring original hardwood floors throughout, stunning antique windows, and a new roof installed in 2022. The exterior is equally inviting with custom-wrapped poles on the 12' x 22' carport and custom shutters, giving the home a welcoming country feel. Need extra storage? This property has you covered with two detached buildings: one 21' x 28' and the other 16' x 21' - perfect for keeping your ATV, boat, or lawn equipment out of the elements, or for use as a workshop or additional storage.