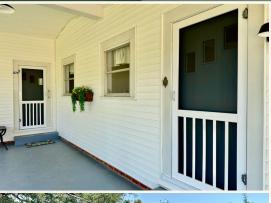

The focal point of the property is a 1,380± square foot farmhouse, full of character and charm. With two bedrooms and one bathroom, this home has been meticulously cared for, featuring original hardwood floors throughout, stunning antique windows, and a new roof installed in 2022. The exterior is equally inviting with custom-wrapped poles on the 12' x 22' carport and custom shutters, giving the home a welcoming country feel. Need extra storage? This property has you covered with two detached buildings: one 21' x 28' and the other 16' x 21' - perfect for keeping your ATV, boat, or lawn equipment out of the elements, or for use as a workshop or additional storage.