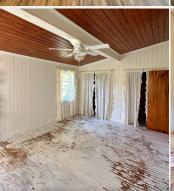

The focal point of the property is a 1,380± square foot farmhouse, full of character and charm. With two bedrooms and one bathroom, this home has been meticulously cared for, featuring original hardwood floors throughout, stunning antique windows, and a new roof installed in 2022. The exterior is equally inviting with custom-wrapped poles on the 12' x 22' carport and custom shutters, giving the home a welcoming country feel. Need extra storage? This property has you covered with two detached buildings: one 21' x 28' and the other 16' x 21' - perfect for keeping your ATV, boat, or lawn equipment out of the elements, or for use as a workshop or additional storage.