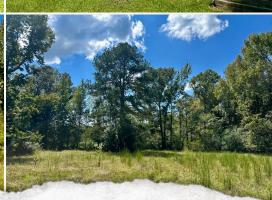

## PROPERTY INFORMATION:

- 29± Total Acres
- 16± Acre Cutover
- 8.5± Acre Pasture
- 1,380± SqFt Home
- 2 Bedroom/1 Bath
- 21'x28' Detached Garage/ Storage Room
- 16'x21' Detached Shed
- 0.35± Acre Pond

## **WELCOME TO THE WINSTON 29**

ENDLESS POSSIBILITIES AWAIT ON THE WINSTON 29! IF YOU ARE LOOKING FOR A PEACEFUL COUNTRY RETREAT, HUNTING CAMP, OR THE PERFECT SPOT TO START YOUR OWN LIVESTOCK, EQUINE, OR HOBBY FARM, THIS IS IT! This stunning property offers 29± acres with a classic farmhouse nestled at the end of McCully Road in Winston County, MS. Enjoy the tranquility of the countryside, with plenty of room to roam, and limitless opportunities to create your dream space. The property makeup consists of 8.5± acres of lush pasture and 18± acres of cutover, beautifully divided by a row of towering oak trees. A small pond graces the northeast corner, with potential for expansion into a serene fishing spot.