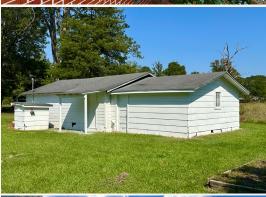

## PROPERTY INFORMATION:

- 29± Total Acres
- 16± Acre Cutover
- 8.5± Acre Pasture
- 1,380± SqFt Home
- 2 Bedroom/1 Bath
- 21'x28' Detached Garage/ Storage Room
- 16'x21' Detached Shed
- 0.35± Acre Pond

The focal point of the property is a 1,380± square foot farmhouse, full of character and charm. With two bedrooms and one bathroom, this home has been meticulously cared for, featuring original hardwood floors throughout, stunning antique windows, and a new roof installed in 2022. The exterior is equally inviting with custom-wrapped poles on the 12' x 22' carport and custom shutters, giving the home a welcoming country feel. Need extra storage? This property has you covered with two detached buildings: one 21' x 28' and the other 16' x 21' - perfect for keeping your ATV, boat, or lawn equipment out of the elements, or for use as a workshop or additional storage.