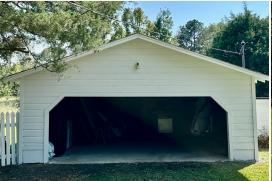

## PROPERTY INFORMATION:

- 29± Total Acres
- 16± Acre Cutover
- 8.5± Acre Pasture
- 1,380± SqFt Home
- 2 Bedroom/1 Bath
- 21'x28' Detached Garage/ Storage Room
- 16'x21' Detached Shed
- 0.35± Acre Pond

The focal point of the property is a 1,380± square foot farmhouse, full of character and charm. With two bedrooms and one bathroom, this home has been meticulously cared for, featuring original hardwood floors throughout, stunning antique windows, and a new roof installed in 2022. The exterior is equally inviting with custom-wrapped poles on the 12' x 22' carport and custom shutters, giving the home a welcoming country feel. Need extra storage? This property has you covered with two detached buildings: one 21' x 28' and the other 16' x 21' - perfect for keeping your ATV, boat, or lawn equipment out of the elements, or for use as a workshop or additional storage.