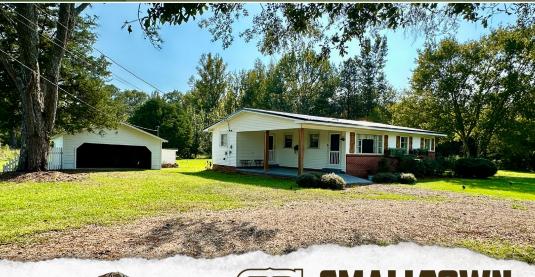

The focal point of the property is a 1,380± square foot farmhouse, full of character and charm. With two bedrooms and one bathroom, this home has been meticulously cared for, featuring original hardwood floors throughout, stunning antique windows, and a new roof installed in 2022. The exterior is equally inviting with custom-wrapped poles on the 12' x 22' carport and custom shutters, giving the home a welcoming country feel. Need extra storage? This property has you covered with two detached buildings: one 21' x 28' and the other 16' x 21' - perfect for keeping your ATV, boat, or lawn equipment out of the elements, or for use as a workshop or additional storage.