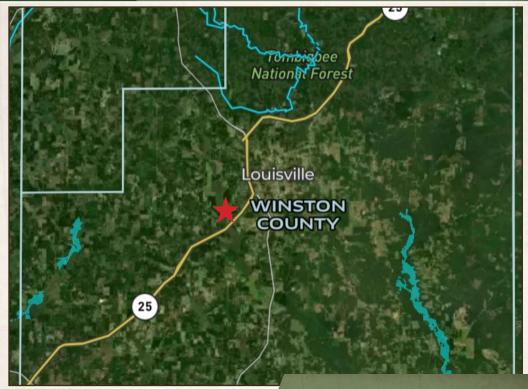

### **LOCATION:**

- 1029 McCully Road Louisville, MS 39339
- Winston County
- 1± Mile from Highway 25
- 4.1± Miles from Downtown Louisville
- 9± Miles from the Tombigbee National Forest
- 34± Miles from Starkville

## **COORDINATES:**

• 33.09256, -89.10864