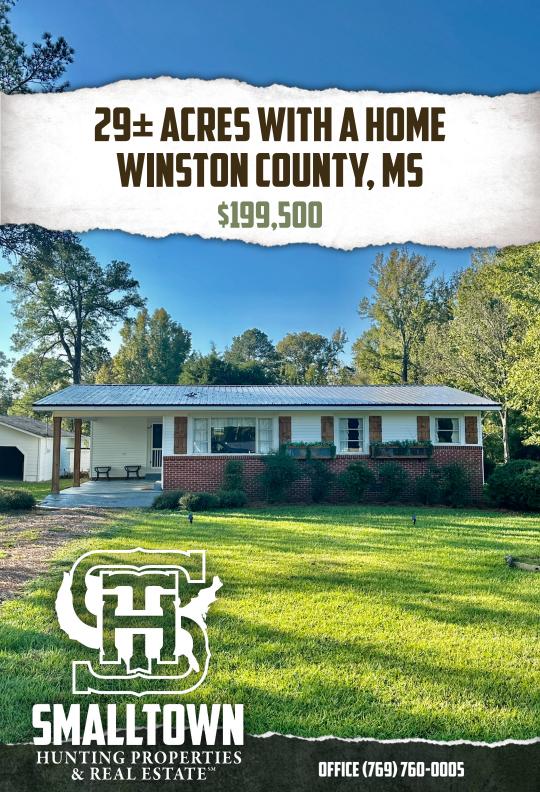

## **WELCOME TO THE WINSTON 29**

ENDLESS POSSIBILITIES AWAIT ON THE WINSTON 29! IF YOU ARE LOOKING FOR A PEACEFUL COUNTRY RETREAT, HUNTING CAMP, OR THE PERFECT SPOT TO START YOUR OWN LIVESTOCK, EQUINE, OR HOBBY FARM, THIS IS IT! This stunning property offers 29± acres with a classic farmhouse nestled at the end of McCully Road in Winston County, MS. Enjoy the tranquility of the countryside, with plenty of room to roam, and limitless opportunities to create your dream space. The property makeup consists of 8.5± acres of lush pasture and 18± acres of cutover, beautifully divided by a row of towering oak trees. A small pond graces the northeast corner, with potential for expansion into a serene fishing spot.

The focal point of the property is a 1,380± square foot farmhouse, full of character and charm. With two bedrooms and one bathroom, this home has been meticulously cared for, featuring original hardwood floors throughout, stunning antique windows, and a new roof installed in 2022. The exterior is equally inviting with custom-wrapped poles on the 12' x 22' carport and custom shutters, giving the home a welcoming country feel. Need extra storage? This property has you covered with two detached buildings: one 21' x 28' and the other 16' x 21' - perfect for keeping your ATV, boat, or lawn equipment out of the elements, or for use as a workshop or additional storage.