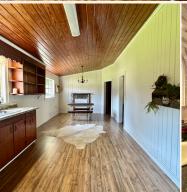

The focal point of the property is a 1,380± square foot farmhouse, full of character and charm. With two bedrooms and one bathroom, this home has been meticulously cared for, featuring original hardwood floors throughout, stunning antique windows, and a new roof installed in 2022. The exterior is equally inviting with custom-wrapped poles on the 12' x 22' carport and custom shutters, giving the home a welcoming country feel. Need extra storage? This property has you covered with two detached buildings: one 21' x 28' and the other 16' x 21' - perfect for keeping your ATV, boat, or lawn equipment out of the elements, or for use as a workshop or additional storage.