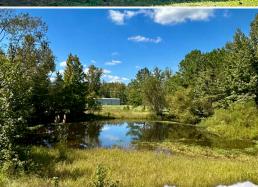

## PROPERTY INFORMATION:

- 29± Total Acres
- 16± Acre Cutover
- 8.5± Acre Pasture
- 1,380± SqFt Home
- 2 Bedroom/1 Bath
- 21'x28' Detached Garage/ Storage Room
- 16'x21' Detached Shed
- 0.35± Acre Pond

## **WELCOME TO THE WINSTON 29**

ENDLESS POSSIBILITIES AWAIT ON THE WINSTON 29! IF YOU ARE LOOKING FOR A PEACEFUL COUNTRY RETREAT, HUNTING CAMP, OR THE PERFECT SPOT TO START YOUR OWN LIVESTOCK, EQUINE, OR HOBBY FARM, THIS IS IT! This stunning property offers 29± acres with a classic farmhouse nestled at the end of McCully Road in Winston County, MS. Enjoy the tranquility of the countryside, with plenty of room to roam, and limitless opportunities to create your dream space. The property makeup consists of 8.5± acres of lush pasture and 18± acres of cutover, beautifully divided by a row of towering oak trees. A small pond graces the northeast corner, with potential for expansion into a serene fishing spot.