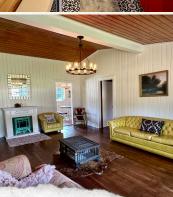

The focal point of the property is a 1,380± square foot farmhouse, full of character and charm. With two bedrooms and one bathroom, this home has been meticulously cared for, featuring original hardwood floors throughout, stunning antique windows, and a new roof installed in 2022. The exterior is equally inviting with custom-wrapped poles on the 12' x 22' carport and custom shutters, giving the home a welcoming country feel. Need extra storage? This property has you covered with two detached buildings: one 21' x 28' and the other 16' x 21' - perfect for keeping your ATV, boat, or lawn equipment out of the elements, or for use as a workshop or additional storage.