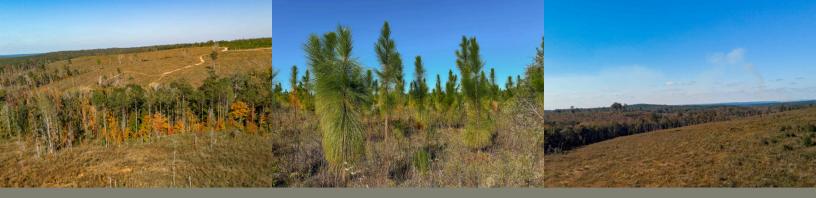

## COTTON HILL LONGLEAF

\$942,000 319 +/- ACRES

CLAY COUNTY, GA

Cotton Hill Longleaf is +/- 319 acres of longleaf pines and hardwood SMZs. The +/- 70 acres of 2017 longleaf will be ready for straw baling in the near future. Site prep and brush removal were completed to ensure a high success rate and quality stand. Rolling topography provides numerous homesites with scenic views for miles around. Excellent deer and small game hunting. Longleaf pines can offer future income opportunities through straw and timber production. Lake Eufaula, Meadows Links Golf Course, Bagby State Park, Fort Gaines, and Cuthbert are all within 15 miles of the property. Schedule a viewing today. Shown by appointment only.

- +/- 70 Acres of 2017 Longleaf
- +/- 209 Acres of 2022 Longleaf
- +/- 40 Acres of Hardwood/SMZ

Contact Billy Black (229) 938-1870 bblack@neweraland.co