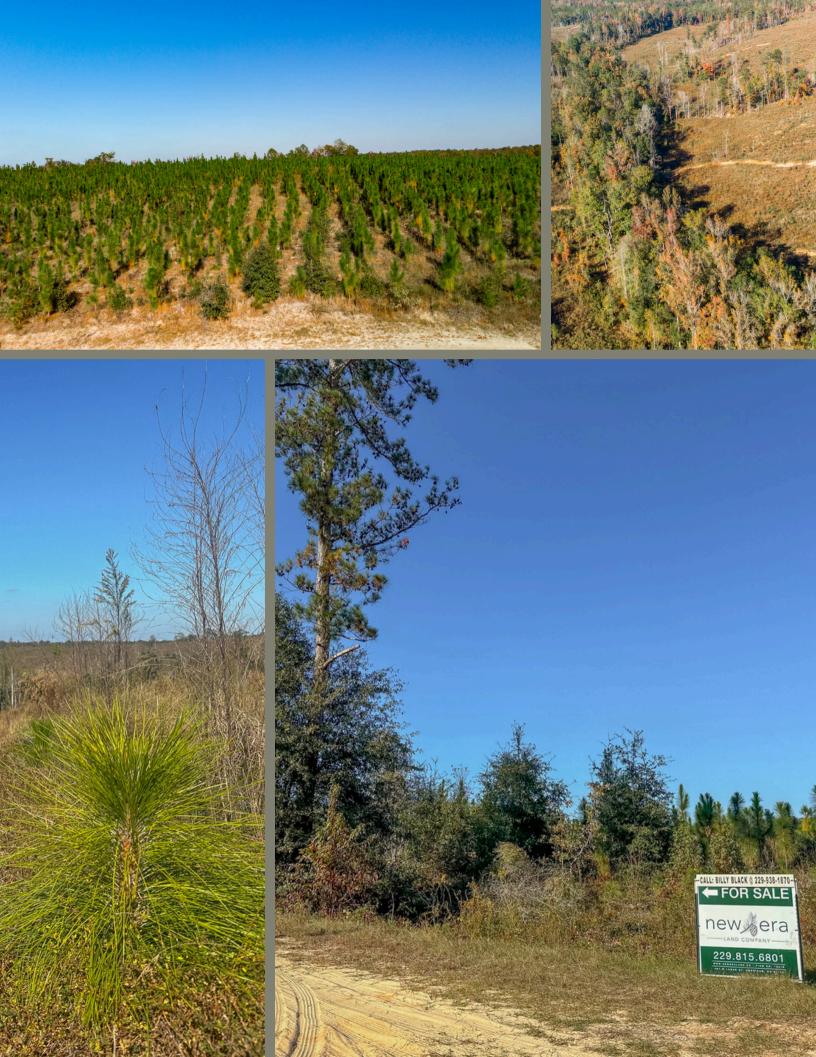

## COTTON HILL LONGLEAF

\$942,000 319 +/- ACRES

CLAY COUNTY, GA

Cotton Hill Longleaf is +/- 319 acres of longleaf pines and hardwood SMZs. The +/- 70 acres of 2017 longleaf will be ready for straw baling in the near future. Site prep and brush removal were completed to ensure a high success rate and quality stand. Rolling topography provides numerous homesites with scenic views for miles around. Excellent deer and small game hunting. Longleaf pines can offer future income opportunities through straw and timber production. Lake Eufaula, Meadows Links Golf Course, Bagby State Park, Fort Gaines, and Cuthbert are all within 15 miles of the property. Schedule a viewing today. Shown by appointment only.

- +/- 70 Acres of 2017 Longleaf
- +/- 209 Acres of 2022 Longleaf
- +/- 40 Acres of Hardwood/SMZ

Contact Billy Black (229) 938-1870 bblack@neweraland.co