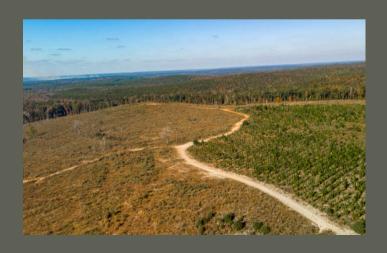

## COTTON HILL LONGLEAF

\$942,000 319 +/- ACRES

CLAY COUNTY, GA

Cotton Hill Longleaf is +/- 319 acres of longleaf pines and hardwood SMZs. The +/- 70 acres of 2017 longleaf will be ready for straw baling in the near future. Site prep and brush removal were completed to ensure a high success rate and quality stand. Rolling topography provides numerous homesites with scenic views for miles around. Excellent deer and small game hunting. Longleaf pines can offer future income opportunities through straw and timber production. Lake Eufaula, Meadows Links Golf Course, Bagby State Park, Fort Gaines, and Cuthbert are all within 15 miles of the property. Schedule a viewing today. Shown by appointment only.