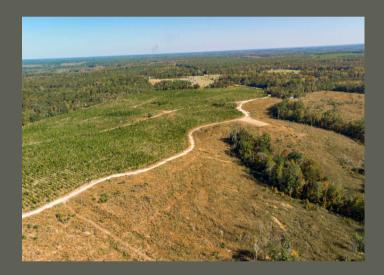

## COTTON HILL LONGLEAF

\$942,000 319 +/- ACRES

CLAY COUNTY, GA

Cotton Hill Longleaf is +/- 319 acres of longleaf pines and hardwood SMZs. The +/- 70 acres of 2017 longleaf will be ready for straw baling in the near future. Site prep and brush removal were completed to ensure a high success rate and quality stand. Rolling topography provides numerous homesites with scenic views for miles around. Excellent deer and small game hunting. Longleaf pines can offer future income opportunities through straw and timber production. Lake Eufaula, Meadows Links Golf Course, Bagby State Park, Fort Gaines, and Cuthbert are all within 15 miles of the property. Schedule a viewing today. Shown by appointment only.