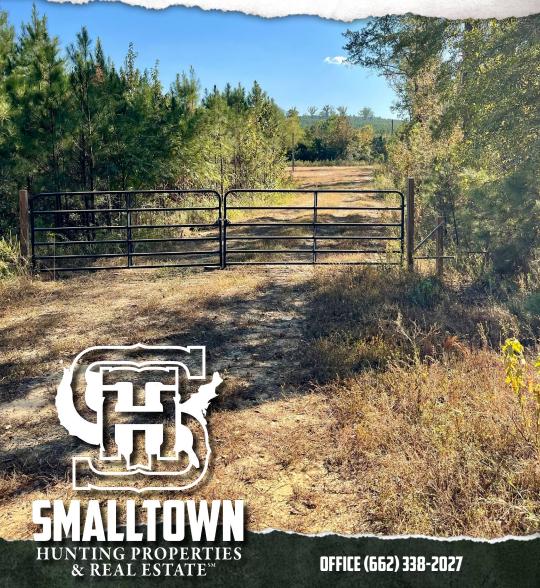

# **PROPERTY INFORMATION:**

- 37± Acres
- Internal Trails
- Utilities Available
- Small Creek
- Cleared Home Site
- Large and Small Game
- Metal Gate

# **WELCOME TO THE NOXUBEE 37**

WELCOME TO YOUR OWN RECREATIONAL HUNTING TRACT! This 37± acre property is located in Noxubee County, MS approximately 10 miles west of Shuqualak. There is a cleared cabin or camper site on the front of the property just behind the gate where the utilities are located. You will find internal trails leading to two small food plots with deer feeders and stands in place. Additionally, a small seasonal creek traverses the property. The majority of this tract consists of young pine plantation with small pockets of mature hardwoods. Large and small game visit this place; upon initial inspection, two coveys of quail were spotted.