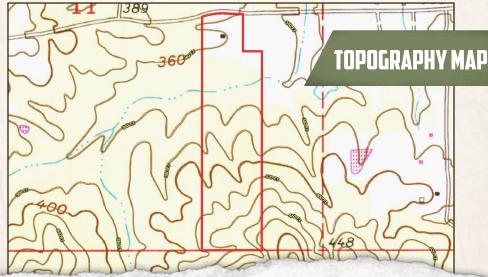

# **PROPERTY INFORMATION:**

- 37± Acres
- Internal Trails
- Utilities Available
- Small Creek
- Cleared Home Site
- Large and Small Game
- Metal Gate

# **WELCOME TO THE NOXUBEE 37**

WELCOME TO YOUR OWN RECREATIONAL HUNTING TRACT! This 37± acre property is located in Noxubee County, MS approximately 10 miles west of Shuqualak. There is a cleared cabin or camper site on the front of the property just behind the gate where the utilities are located. You will find internal trails leading to two small food plots with deer feeders and stands in place. Additionally, a small seasonal creek traverses the property. The majority of this tract consists of young pine plantation with small pockets of mature hardwoods. Large and small game visit this place; upon initial inspection, two coveys of quail were spotted.