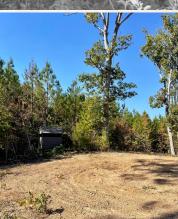

# **PROPERTY INFORMATION:**

- 37± Acres
- Internal Trails
- Utilities Available
- Small Creek
- Cleared Home Site
- Large and Small Game
- Metal Gate

# **WELCOME TO THE NOXUBEE 37**

WELCOME TO YOUR OWN RECREATIONAL HUNTING TRACT! This 37± acre property is located in Noxubee County, MS approximately 10 miles west of Shuqualak. There is a cleared cabin or camper site on the front of the property just behind the gate where the utilities are located. You will find internal trails leading to two small food plots with deer feeders and stands in place. Additionally, a small seasonal creek traverses the property. The majority of this tract consists of young pine plantation with small pockets of mature hardwoods. Large and small game visit this place; upon initial inspection, two coveys of quail were spotted.