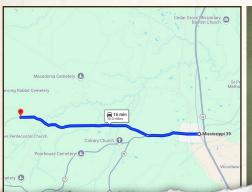

Directions From the Intersection of Highway 39 and Highway 145 in Shuqualak, MS: Travel west for 2.9 miles on Highway 39. Turn right onto Shuqualak Road and proceed 7.4 miles to the destination on the left.

LINK TO GOOGLE MAP DIRECTIONS