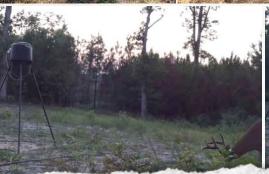

# **PROPERTY INFORMATION:**

- 37± Acres
- Internal Trails
- Utilities Available
- Small Creek
- Cleared Home Site
- Large and Small Game
- Metal Gate

# **WELCOME TO THE NOXUBEE 37**

WELCOME TO YOUR OWN RECREATIONAL HUNTING TRACT! This 37± acre property is located in Noxubee County, MS approximately 10 miles west of Shuqualak. There is a cleared cabin or camper site on the front of the property just behind the gate where the utilities are located. You will find internal trails leading to two small food plots with deer feeders and stands in place. Additionally, a small seasonal creek traverses the property. The majority of this tract consists of young pine plantation with small pockets of mature hardwoods. Large and small game visit this place; upon initial inspection, two coveys of quail were spotted.