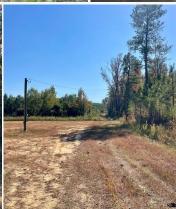

# **PROPERTY INFORMATION:**

- 37± Acres
- Internal Trails
- Utilities Available
- Small Creek
- Cleared Home Site
- Large and Small Game
- Metal Gate

# **WELCOME TO THE NOXUBEE 37**

WELCOME TO YOUR OWN RECREATIONAL HUNTING TRACT! This 37± acre property is located in Noxubee County, MS approximately 10 miles west of Shuqualak. There is a cleared cabin or camper site on the front of the property just behind the gate where the utilities are located. You will find internal trails leading to two small food plots with deer feeders and stands in place. Additionally, a small seasonal creek traverses the property. The majority of this tract consists of young pine plantation with small pockets of mature hardwoods. Large and small game visit this place; upon initial inspection, two coveys of quail were spotted.