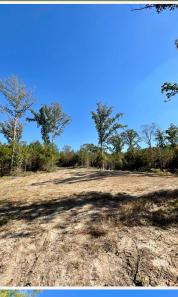

# **PROPERTY INFORMATION:**

- 37± Acres
- Internal Trails
- Utilities Available
- Small Creek
- Cleared Home Site
- Large and Small Game
- Metal Gate

# **WELCOME TO THE NOXUBEE 37**

WELCOME TO YOUR OWN RECREATIONAL HUNTING TRACT! This 37± acre property is located in Noxubee County, MS approximately 10 miles west of Shuqualak. There is a cleared cabin or camper site on the front of the property just behind the gate where the utilities are located. You will find internal trails leading to two small food plots with deer feeders and stands in place. Additionally, a small seasonal creek traverses the property. The majority of this tract consists of young pine plantation with small pockets of mature hardwoods. Large and small game visit this place; upon initial inspection, two coveys of quail were spotted.