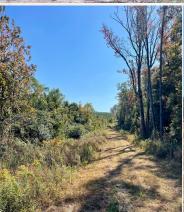

# **PROPERTY INFORMATION:**

- 37± Acres
- Internal Trails
- Utilities Available
- Small Creek
- Cleared Home Site
- Large and Small Game
- Metal Gate

# **WELCOME TO THE NOXUBEE 37**

WELCOME TO YOUR OWN RECREATIONAL HUNTING TRACT! This 37± acre property is located in Noxubee County, MS approximately 10 miles west of Shuqualak. There is a cleared cabin or camper site on the front of the property just behind the gate where the utilities are located. You will find internal trails leading to two small food plots with deer feeders and stands in place. Additionally, a small seasonal creek traverses the property. The majority of this tract consists of young pine plantation with small pockets of mature hardwoods. Large and small game visit this place; upon initial inspection, two coveys of quail were spotted.