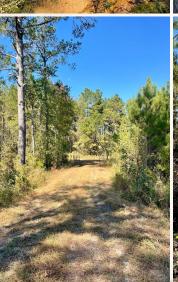

# **PROPERTY INFORMATION:**

- 37± Acres
- Internal Trails
- Utilities Available
- Small Creek
- Cleared Home Site
- Large and Small Game
- Metal Gate

# **WELCOME TO THE NOXUBEE 37**

WELCOME TO YOUR OWN RECREATIONAL HUNTING TRACT! This 37± acre property is located in Noxubee County, MS approximately 10 miles west of Shuqualak. There is a cleared cabin or camper site on the front of the property just behind the gate where the utilities are located. You will find internal trails leading to two small food plots with deer feeders and stands in place. Additionally, a small seasonal creek traverses the property. The majority of this tract consists of young pine plantation with small pockets of mature hardwoods. Large and small game visit this place; upon initial inspection, two coveys of quail were spotted.