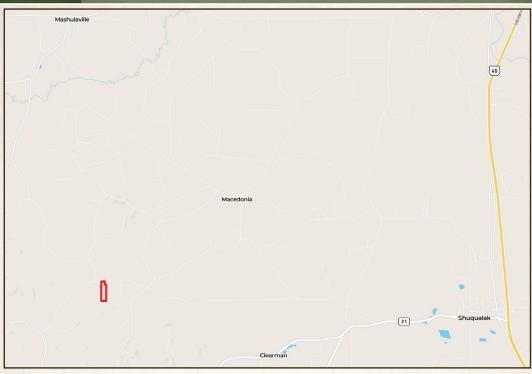

# **LOCATION:**

- Shuqualak, MS 39361
- Noxubee County
- Frontage on Shuqualak Road
- 10± Miles West of Shuqualak

# **COORDINATES:**

• 32.98953, -88.72834

Directions From the Intersection of Highway 39 and Highway 145 in Shuqualak, MS: Travel west for 2.9 miles on Highway 39. Turn right onto Shuqualak Road and proceed 7.4 miles to the destination on the left.