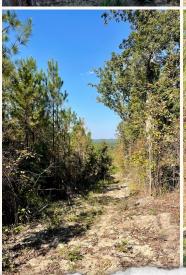

# **PROPERTY INFORMATION:**

- 37± Acres
- Internal Trails
- Utilities Available
- Small Creek
- Cleared Home Site
- Large and Small Game
- Metal Gate

# **WELCOME TO THE NOXUBEE 37**

WELCOME TO YOUR OWN RECREATIONAL HUNTING TRACT! This 37± acre property is located in Noxubee County, MS approximately 10 miles west of Shuqualak. There is a cleared cabin or camper site on the front of the property just behind the gate where the utilities are located. You will find internal trails leading to two small food plots with deer feeders and stands in place. Additionally, a small seasonal creek traverses the property. The majority of this tract consists of young pine plantation with small pockets of mature hardwoods. Large and small game visit this place; upon initial inspection, two coveys of quail were spotted.