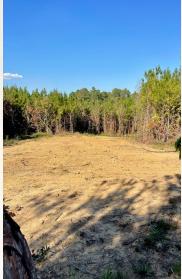

# **PROPERTY INFORMATION:**

- 37± Acres
- Internal Trails
- Utilities Available
- Small Creek
- Cleared Home Site
- Large and Small Game
- Metal Gate

# **WELCOME TO THE NOXUBEE 37**

WELCOME TO YOUR OWN RECREATIONAL HUNTING TRACT! This 37± acre property is located in Noxubee County, MS approximately 10 miles west of Shuqualak. There is a cleared cabin or camper site on the front of the property just behind the gate where the utilities are located. You will find internal trails leading to two small food plots with deer feeders and stands in place. Additionally, a small seasonal creek traverses the property. The majority of this tract consists of young pine plantation with small pockets of mature hardwoods. Large and small game visit this place; upon initial inspection, two coveys of quail were spotted.