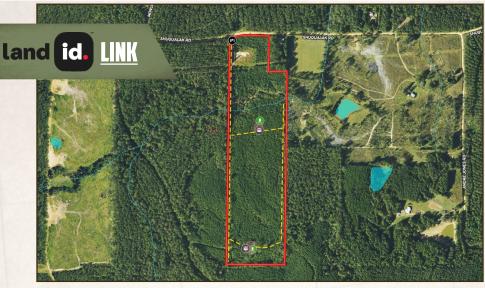

# **LOCATION:**

- Shuqualak, MS 39361
- Noxubee County
- Frontage on Shuqualak Road
- 10± Miles West of Shuqualak

# **COORDINATES:**

• 32.98953, -88.72834

Directions From the Intersection of Highway 39 and Highway 145 in Shuqualak, MS: Travel west for 2.9 miles on Highway 39. Turn right onto Shuqualak Road and proceed 7.4 miles to the destination on the left.

LINK TO GOOGLE MAP DIRECTIONS