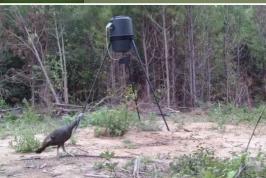

# **PROPERTY INFORMATION:**

- 37± Acres
- Internal Trails
- Utilities Available
- Small Creek
- Cleared Home Site
- Large and Small Game
- Metal Gate

# **WELCOME TO THE NOXUBEE 37**

WELCOME TO YOUR OWN RECREATIONAL HUNTING TRACT! This 37± acre property is located in Noxubee County, MS approximately 10 miles west of Shuqualak. There is a cleared cabin or camper site on the front of the property just behind the gate where the utilities are located. You will find internal trails leading to two small food plots with deer feeders and stands in place. Additionally, a small seasonal creek traverses the property. The majority of this tract consists of young pine plantation with small pockets of mature hardwoods. Large and small game visit this place; upon initial inspection, two coveys of quail were spotted.