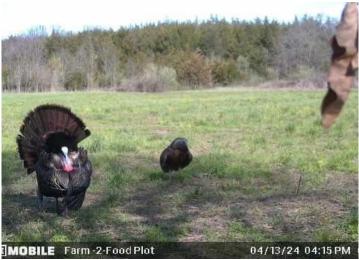

### **PROPERTY HIGHLIGHTS:**

- 79.6 surveyed acres
- Diverse hunting farm offering excellent bedding & nesting
- Loaded with Deer & Turkey
- Great mix of cedars, brush & hardwoods
- Brush Creek flows through middle of the property
- Pond near the possible building site
- New trails established throughout property
- Food plot in bottom near the creek
- New box blind ready to hunt on the food plot

#### PROPERTY DESCRIPTION:

Diverse hunting property located near Ethel, MO. This property is great mix of cedars, brush and hardwoods offering excellent habitat for deer, turkey and small game. A perfectly placed food plot is located toward the center of the farm along the creek bottom and surrounded by cover making it a magnet for every deer and turkey on the property! A new box blind set up on the plot ready to hunt. Brush creek runs through the middle of the property offering a water source as well as a great corridor to hunt cruising bucks during the rut. Turkeys were thick this past spring, check out the pics in the plot. New trails have been established and mowed throughout the property. Completing this package, the farm offers a concrete home approx. 65x30 that can be used as a hunting camp or storage. The home is equipped with county water and full bath featuring hot water on demand. Outside the home is a new RV hookup with water. In addition to the building, the property offers a nice build site for a future home or cabin with a pond nearby. Bring your RV or camper and start hunting big bucks this Fall.