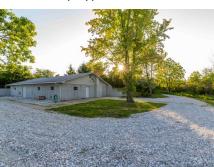

- Home is approx. 65x30, perfect for hunting camp or storage
- New water lines with county water
- Full bath with hot water on demand
- New gutters
- New steel exterior doors
- New paint
- Septic recently inspected & pumped
- Chimney & woodstove recently inspected
- Foundation wall straightened & waterproofed along w/ new drain tiles
- RV Hookup with water available

#### PROPERTY DESCRIPTION:

Diverse hunting property located near Ethel, MO. This property is great mix of cedars, brush and hardwoods offering excellent habitat for deer, turkey and small game. A perfectly placed food plot is located toward the center of the farm along the creek bottom and surrounded by cover making it a magnet for every deer and turkey on the property! A new box blind set up on the plot ready to hunt. Brush creek runs through the middle of the property offering a water source as well as a great corridor to hunt cruising bucks during the rut. Turkeys were thick this past spring, check out the pics in the plot. New trails have been established and mowed throughout the property. Completing this package, the farm offers a concrete home approx. 65x30 that can be used as a hunting camp or storage. The home is equipped with county water and full bath featuring hot water on demand. Outside the home is a new RV hookup with water. In addition to the building, the property offers a nice build site for a future home or cabin with a pond nearby. Bring your RV or camper and start hunting big bucks this Fall.