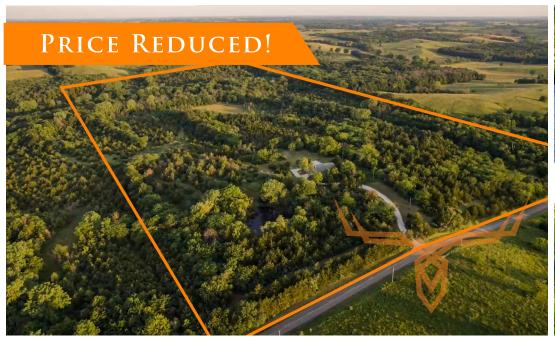

# 79.6 Surveyed Acre Diverse Hunting Property for Sale - Macon County

www.TrophyPA.com • (855) 573-5263 • leads@trophypa.com

**PROPERTY ADDRESS:** 19435 State Hwy 149 Ethel, MO 63539

PRICE: \$409,000 ACRES: 79.6 COUNTY: Macon

### **PROPERTY HIGHLIGHTS:**

- 79.6 surveyed acres
- Diverse hunting farm offering excellent bedding & nesting
- Loaded with Deer & Turkey
- Great mix of cedars, brush & hardwoods
- Brush Creek flows through middle of the property
- Pond near the possible building site
- New trails established throughout property
- Food plot in bottom near the creek
- New box blind ready to hunt on the food plot

#### PROPERTY DESCRIPTION:

Diverse hunting property located near Ethel, MO. This property is great mix of cedars, brush and hardwoods offering excellent habitat for deer, turkey and small game. A perfectly placed food plot is located toward the center of the farm along the creek bottom and surrounded by cover making it a magnet for every deer and turkey on the property! A new box blind set up on the plot ready to hunt. Brush creek runs through the middle of the property offering a water source as well as a great corridor to hunt cruising bucks during the rut. Turkeys were thick this past spring, check out the pics in the plot. New trails have been established and mowed throughout the property. Completing this package, the farm offers a concrete home approx. 65x30 that can be used as a hunting camp or storage. The home is equipped with county water and full bath featuring hot water on demand. Outside the home is a new RV hookup with water. In addition to the building, the property offers a nice build site for a future home or cabin with a pond nearby. Bring your RV or camper and start hunting big bucks this Fall.