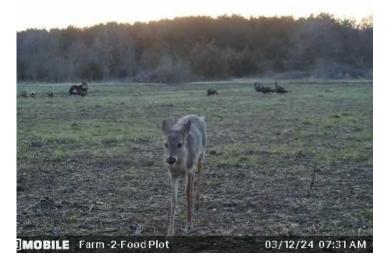

### **PROPERTY HIGHLIGHTS:**

- 79.6 surveyed acres
- Diverse hunting farm offering excellent bedding & nesting
- Loaded with Deer & Turkey
- Great mix of cedars, brush & hardwoods
- Brush Creek flows through middle of the property
- Pond near the possible building site
- New trails established throughout property
- Food plot in bottom near the creek
- New box blind ready to hunt on the food plot

#### PROPERTY DESCRIPTION:

Diverse hunting property located near Ethel, MO. This property is great mix of cedars, brush and hardwoods offering excellent habitat for deer, turkey and small game. A perfectly placed food plot is located toward the center of the farm along the creek bottom and surrounded by cover making it a magnet for every deer and turkey on the property! A new box blind set up on the plot ready to hunt. Brush creek runs through the middle of the property offering a water source as well as a great corridor to hunt cruising bucks during the rut. Turkeys were thick this past spring, check out the pics in the plot. New trails have been established and mowed throughout the property. Completing this package, the farm offers a concrete home approx. 65x30 that can be used as a hunting camp or storage. The home is equipped with county water and full bath featuring hot water on demand. Outside the home is a new RV hookup with water. In addition to the building, the property offers a nice build site for a future home or cabin with a pond nearby. Bring your RV or camper and start hunting big bucks this Fall.