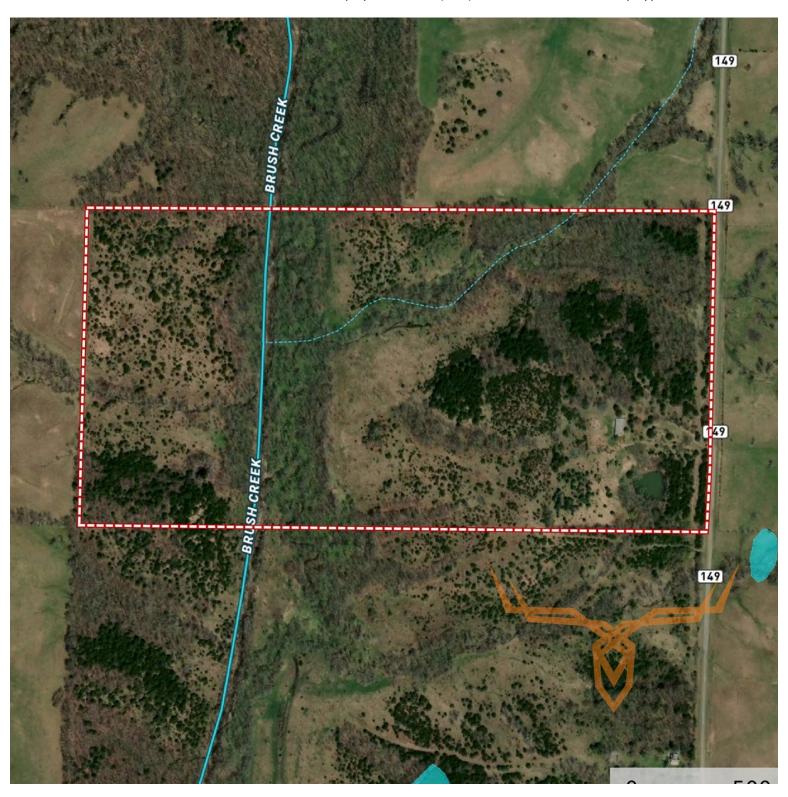

# 79.6 Surveyed Acre Diverse Hunting Property for Sale - Macon County

www.TrophyPA.com • (855) 573-5263 • leads@trophypa.com

**PROPERTY ADDRESS:** 19435 State Hwy 149 Ethel, MO 63539

PRICE: \$409,000 ACRES: 79.6 COUNTY: Macon

### **PROPERTY HIGHLIGHTS:**

- 79.6 surveyed acres
- Diverse hunting farm offering excellent bedding & nesting
- Loaded with Deer & Turkey
- Great mix of cedars, brush & hardwoods
- Brush Creek flows through middle of the property
- Pond near the possible building site
- New trails established throughout property
- Food plot in bottom near the creek
- New box blind ready to hunt on the food plot

#### PROPERTY DESCRIPTION:

Diverse hunting property located near Ethel, MO. This property is great mix of cedars, brush and hardwoods offering excellent habitat for deer, turkey and small game. A perfectly placed food plot is located toward the center of the farm along the creek bottom and surrounded by cover making it a magnet for every deer and turkey on the property! A new box blind set up on the plot ready to hunt. Brush creek runs through the middle of the property offering a water source as well as a great corridor to hunt cruising bucks during the rut. Turkeys were thick this past spring, check out the pics in the plot. New trails have been established and mowed throughout the property. Completing this package, the farm offers a concrete home approx. 65x30 that can be used as a hunting camp or storage. The home is equipped with county water and full bath featuring hot water on demand. Outside the home is a new RV hookup with water. In addition to the building, the property offers a nice build site for a future home or cabin with a pond nearby. Bring your RV or camper and start hunting big bucks this Fall.