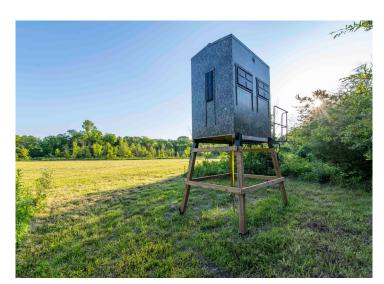

### **PROPERTY HIGHLIGHTS:**

- 79.6 surveyed acres
- Diverse hunting farm offering excellent bedding & nesting
- Loaded with Deer & Turkey
- Great mix of cedars, brush & hardwoods
- Brush Creek flows through middle of the property
- Pond near the possible building site
- New trails established throughout property
- Food plot in bottom near the creek
- New box blind ready to hunt on the food plot

#### PROPERTY DESCRIPTION:

Diverse hunting property located near Ethel, MO. This property is great mix of cedars, brush and hardwoods offering excellent habitat for deer, turkey and small game. A perfectly placed food plot is located toward the center of the farm along the creek bottom and surrounded by cover making it a magnet for every deer and turkey on the property! A new box blind set up on the plot ready to hunt. Brush creek runs through the middle of the property offering a water source as well as a great corridor to hunt cruising bucks during the rut. Turkeys were thick this past spring, check out the pics in the plot. New trails have been established and mowed throughout the property. Completing this package, the farm offers a concrete home approx. 65x30 that can be used as a hunting camp or storage. The home is equipped with county water and full bath featuring hot water on demand. Outside the home is a new RV hookup with water. In addition to the building, the property offers a nice build site for a future home or cabin with a pond nearby. Bring your RV or camper and start hunting big bucks this Fall.