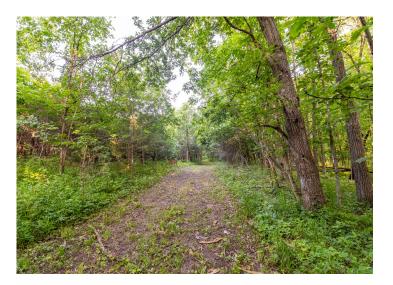

### **PROPERTY HIGHLIGHTS:**

- 79.6 surveyed acres
- Diverse hunting farm offering excellent bedding & nesting
- Loaded with Deer & Turkey
- Great mix of cedars, brush & hardwoods
- Brush Creek flows through middle of the property
- Pond near the possible building site
- New trails established throughout property
- Food plot in bottom near the creek
- New box blind ready to hunt on the food plot

#### PROPERTY DESCRIPTION:

Diverse hunting property located near Ethel, MO. This property is great mix of cedars, brush and hardwoods offering excellent habitat for deer, turkey and small game. A perfectly placed food plot is located toward the center of the farm along the creek bottom and surrounded by cover making it a magnet for every deer and turkey on the property! A new box blind set up on the plot ready to hunt. Brush creek runs through the middle of the property offering a water source as well as a great corridor to hunt cruising bucks during the rut. Turkeys were thick this past spring, check out the pics in the plot. New trails have been established and mowed throughout the property. Completing this package, the farm offers a concrete home approx. 65x30 that can be used as a hunting camp or storage. The home is equipped with county water and full bath featuring hot water on demand. Outside the home is a new RV hookup with water. In addition to the building, the property offers a nice build site for a future home or cabin with a pond nearby. Bring your RV or camper and start hunting big bucks this Fall.