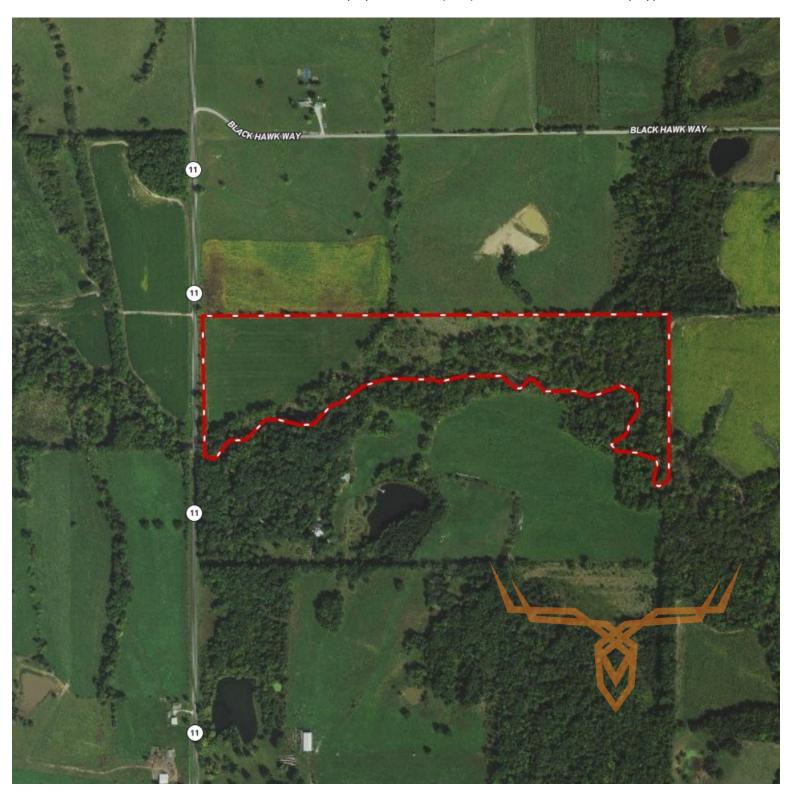

## PRICE REDUCED!

**PROPERTY ADDRESS:** 29681 State Hwy 11 Kirksville, MO 63501

PRICE: \$142,800 ACRES: 28± COUNTY: Adair

#### **PROPERTY HIGHLIGHTS:**

- Small tract
- Creek
- Highway Frontage
- Just outside of Kirksville
- Great Hunting

### **PROPERTY DESCRIPTION:**

This small 28-acre multipurpose tract of land features Highway 11 frontage, making it easily accessible. It is a great small hunting tract and offers potential income from hay or row crop farming. Steer Creek borders the property along its southern boundary, providing additional wildlife habitat along with great deer bedding areas.