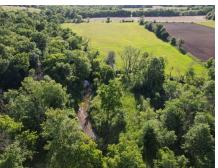

### **PROPERTY DESCRIPTION:**

This small 28-acre multipurpose tract of land features Highway 11 frontage, making it easily accessible. It is a great small hunting tract and offers potential income from hay or row crop farming. Steer Creek borders the property along its southern boundary, providing additional wildlife habitat along with great deer bedding areas.