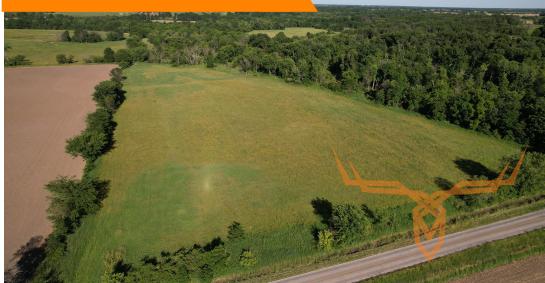

### **PROPERTY DESCRIPTION:**

This small 28-acre multipurpose tract of land features Highway 11 frontage, making it easily accessible. It is a great small hunting tract and offers potential income from hay or row crop farming. Steer Creek borders the property along its southern boundary, providing additional wildlife habitat along with great deer bedding areas.