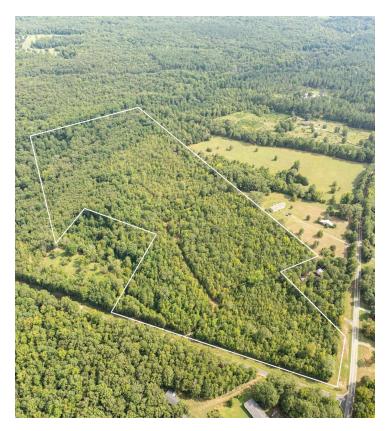

### PROPERTY AND LOCATION HIGHLIGHTS

- Bear Creek Frontage
- Road frontage on Wright School and 1st Creek
- Trail from the road to the creek
- Multiple build sites
- Mix of hardwoods and pines
- ±15 min to Lake Secession
- ±20 min to Anderson
- ±20 min to Honea Path
- ±30 min to Lake Hartwell
- ±50 minutes to Greenville

#### OFFERING SUMMARY

| Total Lot Size:   | ±37.87 Acres |
|-------------------|--------------|
| Total Sale Price: | \$285,000    |

REEDY PROPERTY GROUP 301 N Main Street, Suite 501 Greenville, SC 29601 864.568.5102 reedypropertygroup.com