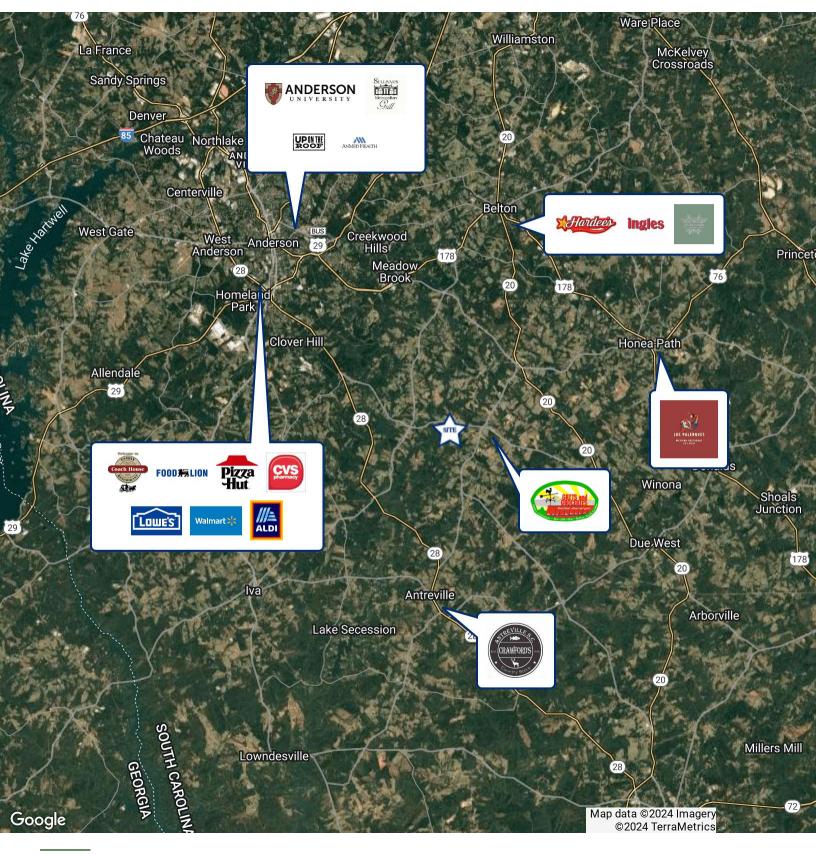

### PROPERTY AND LOCATION HIGHLIGHTS

- Bear Creek Frontage
- Road frontage on Wright School and 1st Creek
- Trail from the road to the creek
- Multiple build sites
- Mix of hardwoods and pines
- ±15 min to Lake Secession
- ±20 min to Anderson
- ±20 min to Honea Path
- ±30 min to Lake Hartwell
- ±50 minutes to Greenville