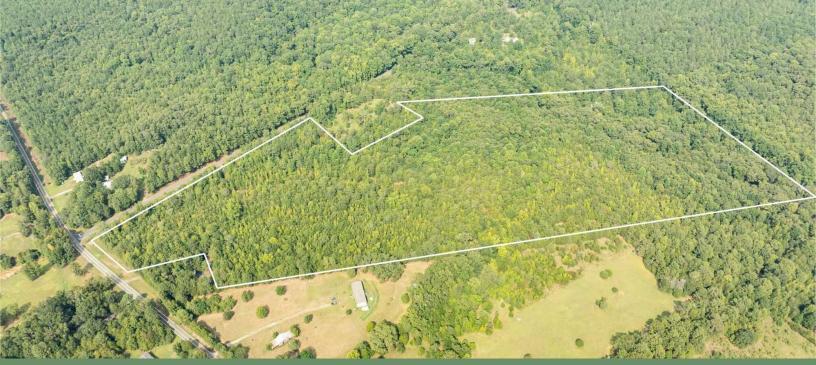

## **FOR SALE** ±38 UNRESTRICTED ACRES IN ANDERSON, SC

### 00 WRIGHT SCHOOL ROAD | ANDERSON, SC 29621

### PROPERTY AND LOCATION HIGHLIGHTS

- Bear Creek Frontage
- Road frontage on Wright School and 1st Creek
- Trail from the road to the creek
- Multiple build sites
- Mix of hardwoods and pines
- ±15 min to Lake Secession
- ±20 min to Anderson
- ±20 min to Honea Path
- ±30 min to Lake Hartwell
- ±50 minutes to Greenville

#### OFFERING SUMMARY

| Total Lot Size:   | ±37.87 Acres |
|-------------------|--------------|
| Total Sale Price: | \$285,000    |

REEDY PROPERTY GROUP 301 N Main Street, Suite 501 Greenville, SC 29601 864.568.5102 reedypropertygroup.com