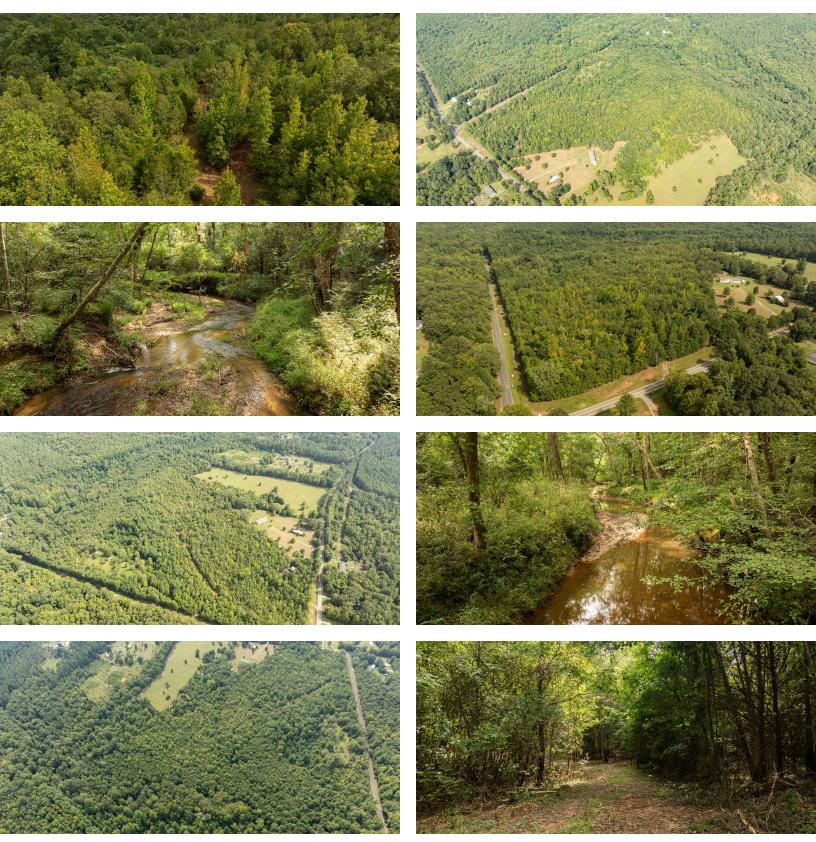

### PROPERTY AND LOCATION HIGHLIGHTS

- Bear Creek Frontage
- Road frontage on Wright School and 1st Creek
- Trail from the road to the creek
- Multiple build sites
- Mix of hardwoods and pines
- ±15 min to Lake Secession
- ±20 min to Anderson
- ±20 min to Honea Path
- ±30 min to Lake Hartwell
- ±50 minutes to Greenville