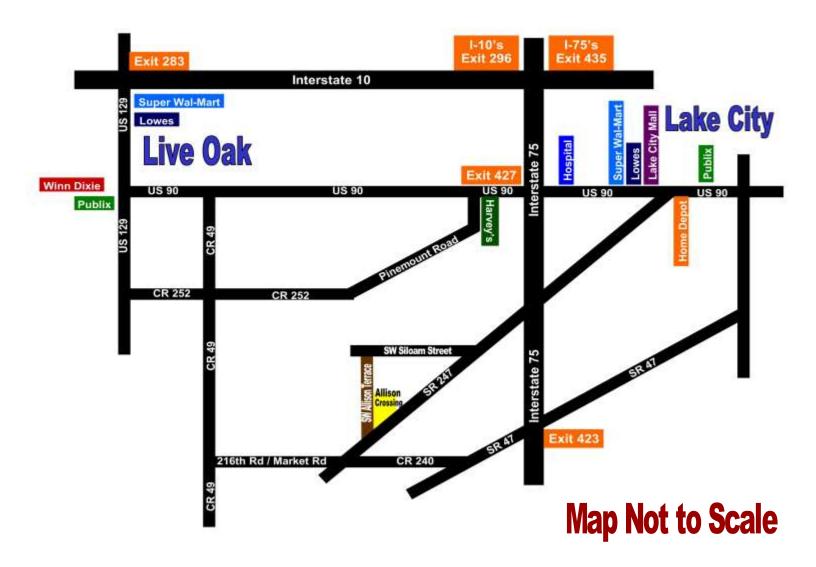

## **Allison Crossing Directions**

## **Directions to Allison Crossing**

- 1. Take Interstate 75 to Exit 423 (Go Southwest 4.5 miles to County Road 240)
- 2. Turn RIGHT (West) onto County Road 240 (Go 5.9 miles to State Road 247)
- 3. Turn RIGHT onto State Road 247 (North) (Go 4/10 of a mile to SW Allison Terrace on your LEFT)
- **4. Turn LEFT onto SW Allison Terrace**. (Estates 6 and 7 will be on your RIGHT)
- 5. Use the Allison Crossing Sales Plat to located the properties.