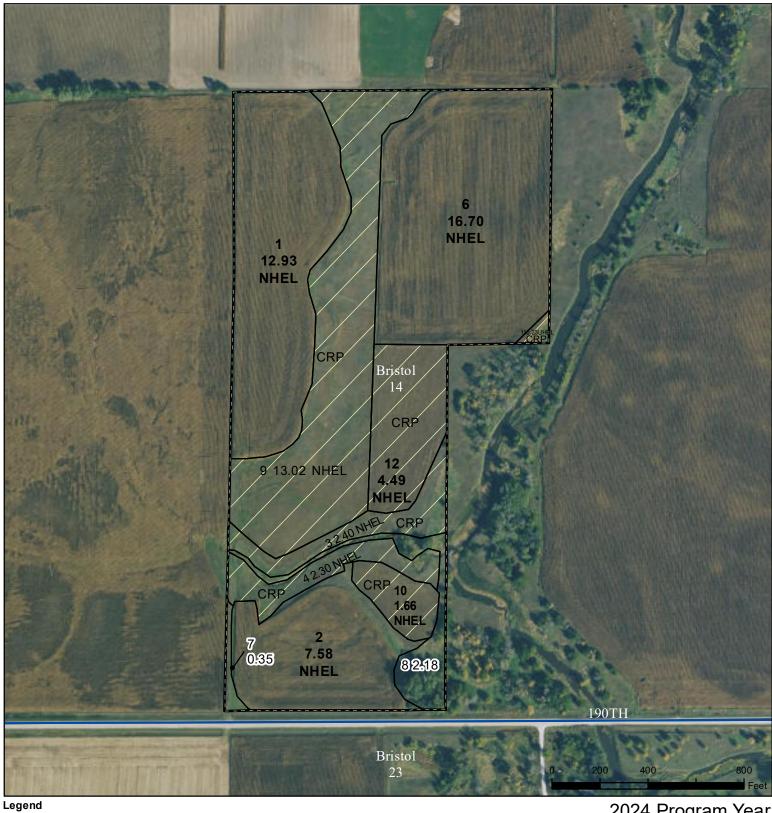

## **Greene County, Iowa**

Iowa PLSS Non-Cropland CRP Tract Boundary lowa Roads Cropland

2024 Program Year Map Created April 12, 2024

Farm **6025** Tract 22774

Tract Cropland Total: 61.31 acres