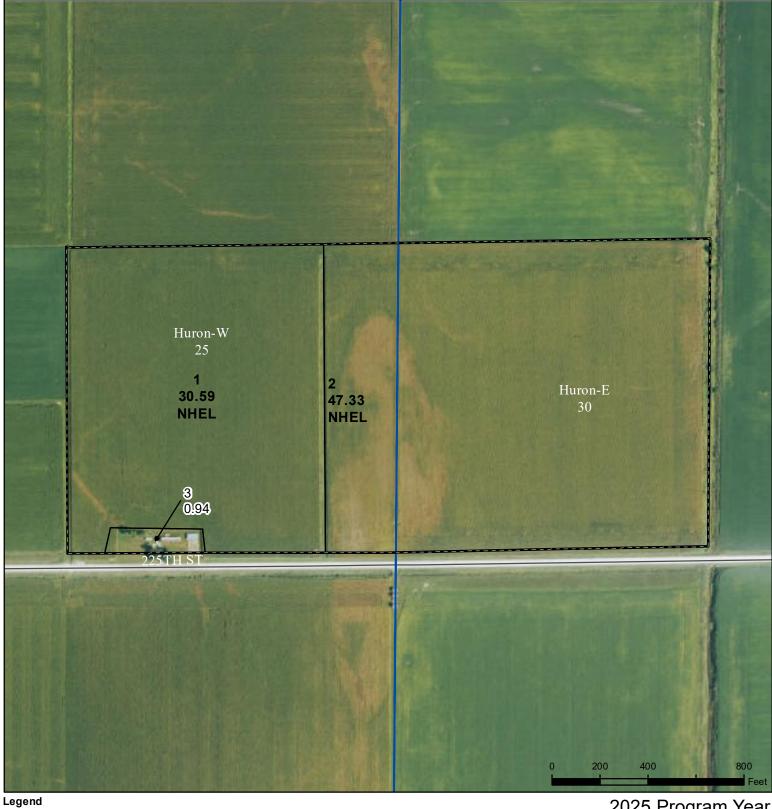

## **Des Moines County, Iowa**

Cropland Tract Boundary

CRP

lowa PLSS

Wetland Determination Identifiers

Restricted Use

Non-Cropland

Limited Restrictions

Exempt from Conservation

Tract Cropland Total: 77.92 acres

2025 Program Year
Map Created March 07, 2024

Farm **4462** 

Farm **4462** Tract **599** 

United States Department of Agriculture (USDA) Farm Service Agency (FSA) maps are for FSA Program administration only. This map does not represent a legal survey or reflect actual ownership; rather it depicts the information provided directly from the producer and/or National Agricultural Imagery Program (NAIP) imagery. The producer accepts the data 'as is' and assumes all risks associated with its use. USDA-FSA assumes no responsibility for actual or consequential damage incurred as a result of any user's reliance on this data outside FSA Programs. Wetland identifiers do not represent the size, shape, or specific determination of the area. Refer to your original determination (CPA-026 and attached maps) for exact boundaries and determinations or contact USDA Natural Resources Conservation Service (NRCS).