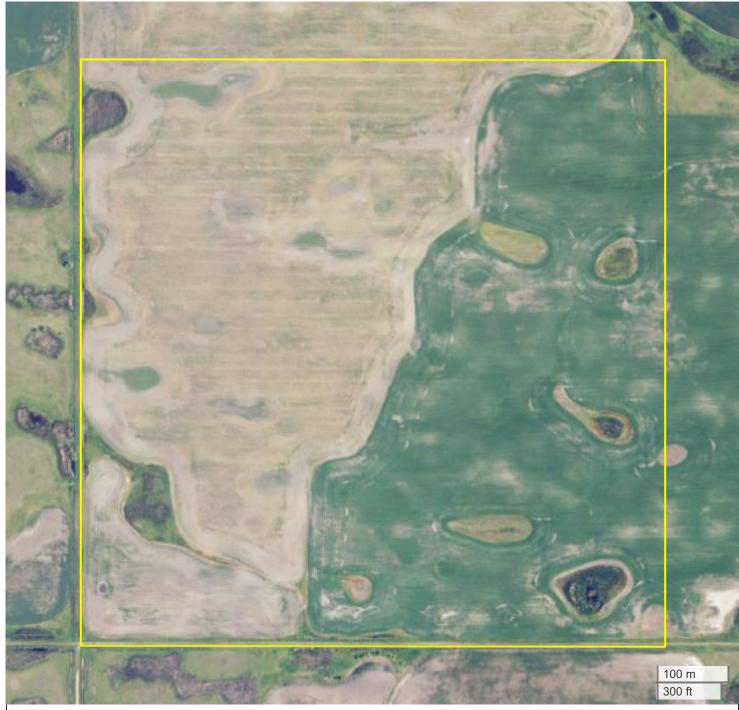

UNDEFINED FARM (160.00 AC TOTAL)

Center: 48.126140, -99.388977 27-154N-68W McClellan Township Benson County, ND

FarmWorth, LLC makes no representations or warranties, express or implied, as to the accuracy of any information, data, numerical values, boundaries, or any other information generated through the use of FarmWorth.com. User is solely responsible for independently investigating and determining all information provided through FarmWorth.com prior to use and waives any and all claims against FarmWorth, LLC for any inaccuracies or inconsistencies in the information and/or data.