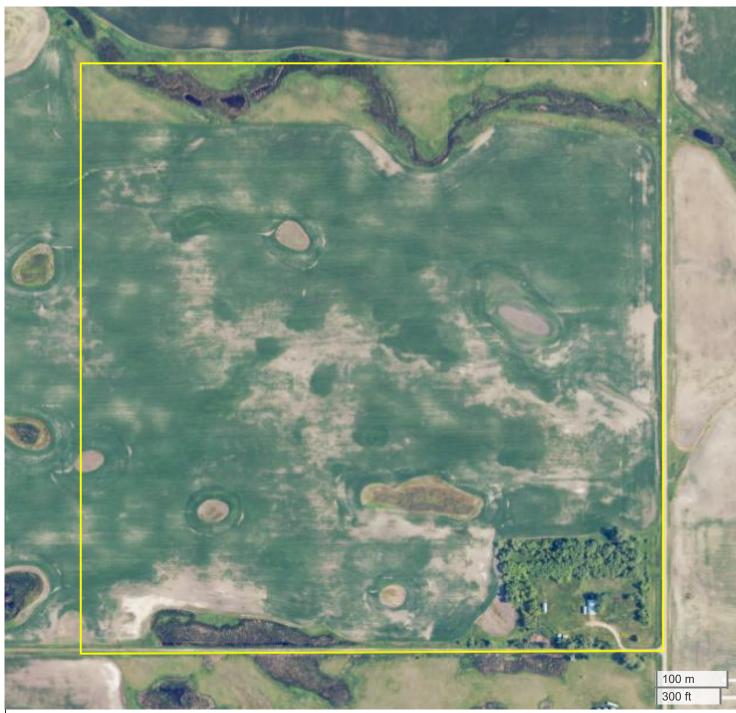

## UNDEFINED FARM (160.00 AC TOTAL, 127.37 AC TILLABLE)

## **AERIAL MAP**

Center: 48.125779, -99.378296

27-154N-68W McClellan Township Benson County, ND

FarmWorth, LLC makes no representations or warranties, express or implied, as to the accuracy of any information, data, numerical values, boundaries, or any other information generated through the use of FarmWorth.com. User is solely responsible for independently investigating and determining all information provided through FarmWorth.com prior to use and waives any and all claims against FarmWorth, LLC for any inaccuracies or inconsistencies in the information and/or data.