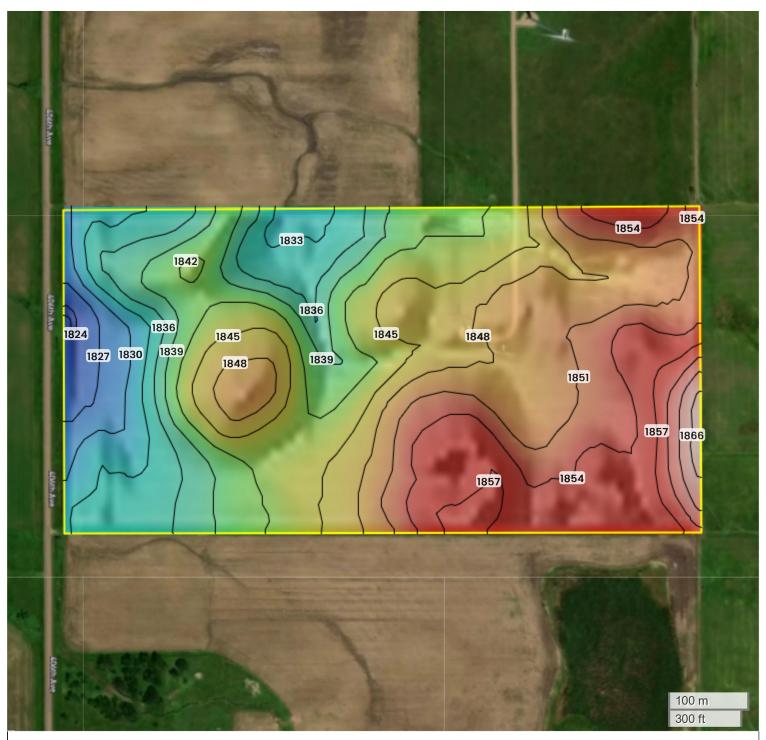

## **TOPOGRAPHY**

1824 ft

1866 ft

, FarmWorth Center: 43.191443, -98.064903

28-97N-61W

Oak Hollow Township Hutchinson County, SD

FarmWorth, LLC makes no representations or warranties, express or implied, as to the accuracy of any information, data, numerical values, boundaries, or any other information generated through the use of FarmWorth.com. User is solely responsible for independently investigating and determining all information provided through FarmWorth.com prior to use and waives any and all claims against FarmWorth, LLC for any inaccuracies or inconsistencies in the information and/or data.

 Source:
 USGS 10m DEM

 Interval(ft):
 3

 Max:
 1866.0 ft

 Min:
 1824.0 ft

 Range:
 42.0 ft

 Average:
 1845.0 ft