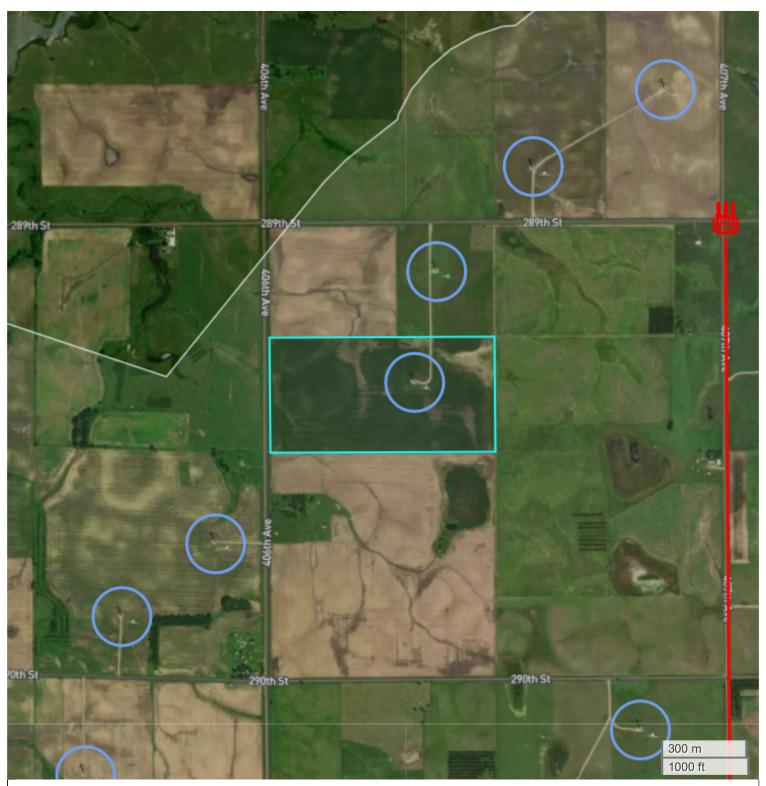

## DALLAS OLSON FARMS & SERVICES, LLC (77.30 AC TOTAL, 77.25 AC TILLABLE) **ENERGY MAP**

FarmWorth, LLC makes no representations or warranties, express or implied, as to the accuracy of any information, data, numerical values, boundaries, or any other information generated through the use of FarmWorth.com. User is solely responsible for independently investigating and determining all information provided through FarmWorth.com prior to use and waives any and all claims against FarmWorth, LLC for any inaccuracies or inconsistencies in the information and/or data.

Transmission Lines

Substations

Wind Turbine

Wind Farm

Solar

Oil and Gas(Active)

Oil and Gas(Abandoned)