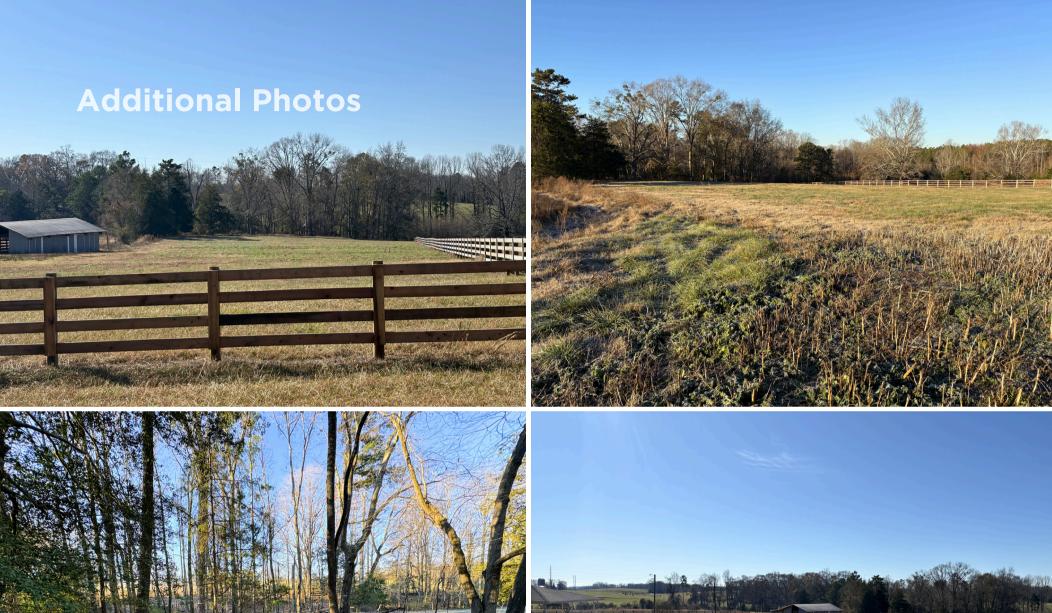

#### **Property Highlights**

- Established pasture
- Hardwood grove
- Spring fed creek at the back of the property
- Well and septic on site
- Mature pecan trees
- Barn
- No value given to home