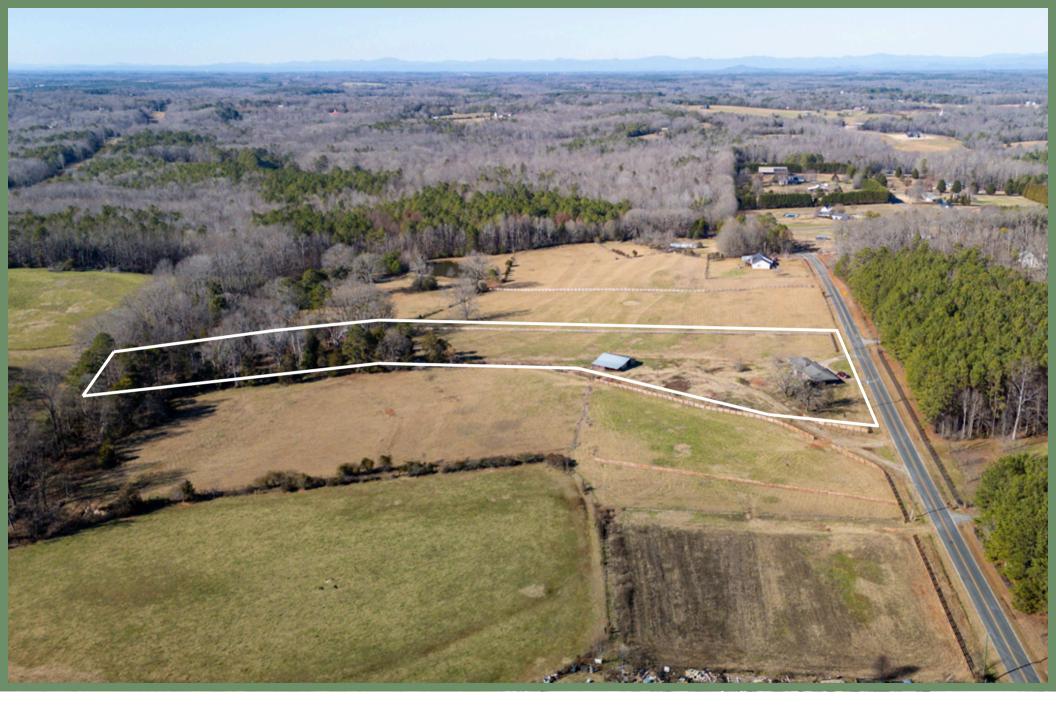

## **Parcel Overview**

306 Timms Mill Rd. | Williamston, SC Anderson County Tax ID: 1420007007

#### 306 Timms Mill Rd.

Williamston, SC 29697

#### **Property Highlights**

- Established pasture
- Hardwood grove
- Spring fed creek at the back of the property
- Well and septic on site
- Mature pecan trees
- Barn
- No value given to home

#### Offering Summary

**Lot Size:** ±5.89 Acres **Sale Price:** \$260,000.00

Acreage, taxes, utilities and lot dimensions to be verified by Buyer and/or Buyers agent