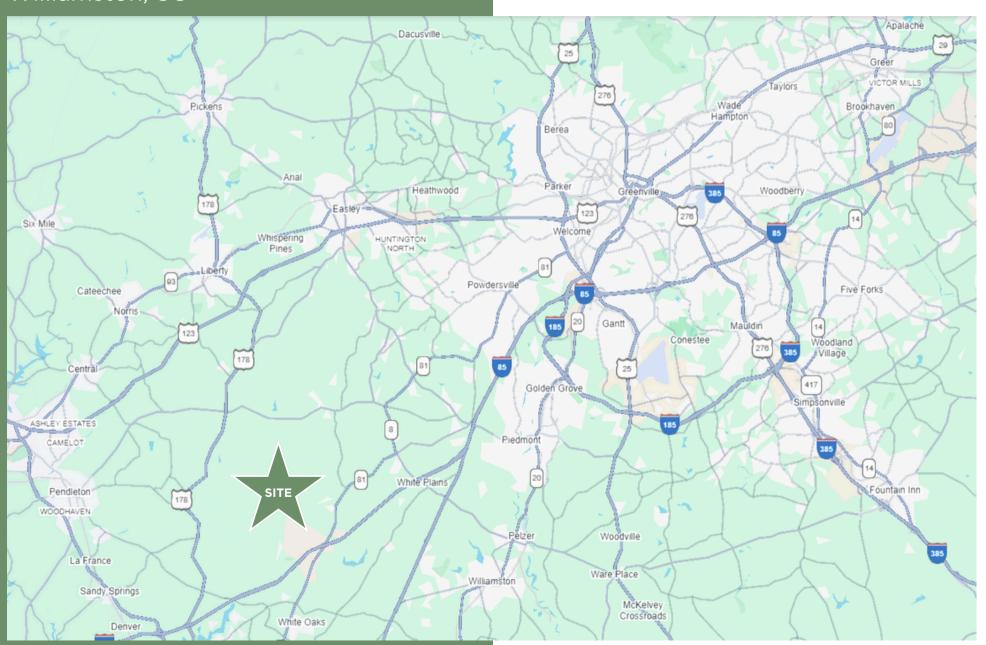

#### Location Highlights

- Beautiful farm in Wren School District!
- Centrally located between Greenville,
  Anderson, Easley, and Pendleton

## **Municipalities**

Williamston, SC