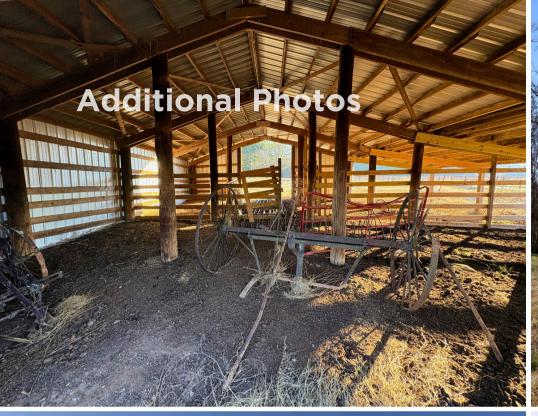

#### **Property Highlights**

- Established pasture
- Hardwood grove
- Spring fed creek at the back of the property
- Well and septic on site
- Mature pecan trees
- Barn
- No value given to home