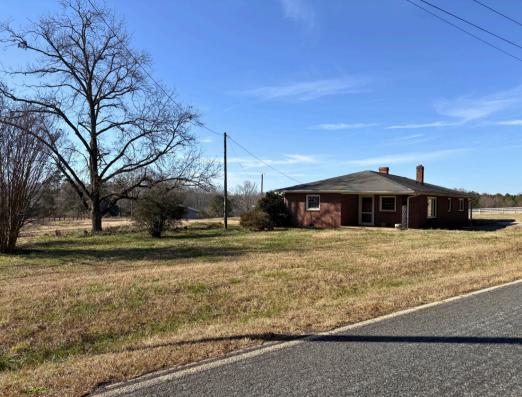

#### 306 Timms Mill Rd.

Williamston, SC 29697

#### **Property Highlights**

- Established pasture
- Hardwood grove
- Spring fed creek at the back of the property
- Well and septic on site
- Mature pecan trees
- Barn
- No value given to home