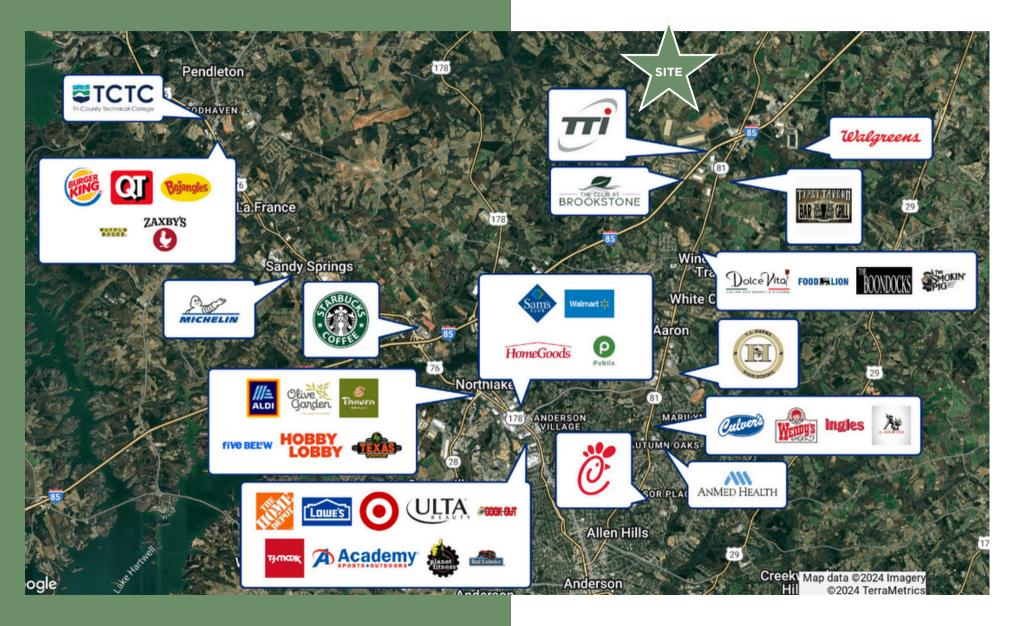

## **FOR SALE**



## **Parcel Overview**

306 Timms Mill Rd. | Williamston, SC Anderson County Tax ID: 1420007007



#### 306 Timms Mill Rd.

Williamston, SC 29697

#### **Property Highlights**

- Established pasture
- Hardwood grove
- Spring fed creek at the back of the property
- Well and septic on site
- Mature pecan trees
- Barn
- No value given to home

#### Location Highlights

- Beautiful farm in Wren School District!
- Centrally located between Greenville,
  Anderson, Easley, and Pendleton

#### Offering Summary

**Lot Size:** ±5.89 Acres **Sale Price:** \$260,000.00

Acreage, taxes, utilities and lot dimensions to be verified by Buyer and/or Buyers agent

















### **Amenities**

Williamston, SC



## **Municipalities**

Williamston, SC



#### **Contact Information**

Reedy Land Co

# LAND IS MORE THAN DIRT. IT'S YOUR LEGACY.

Whether you're building on a dream or managing generational wealth, the land you choose to call home is deeply personal.

People. Loyalty. Trust. These are the foundations of our approach to real estate. We connect people to places. We guide development for future generations. And, we transform your vision of the "good life" into your everyday life.



**Jenks Patrick** 864.506.0416

jpatrick@reedypg.com