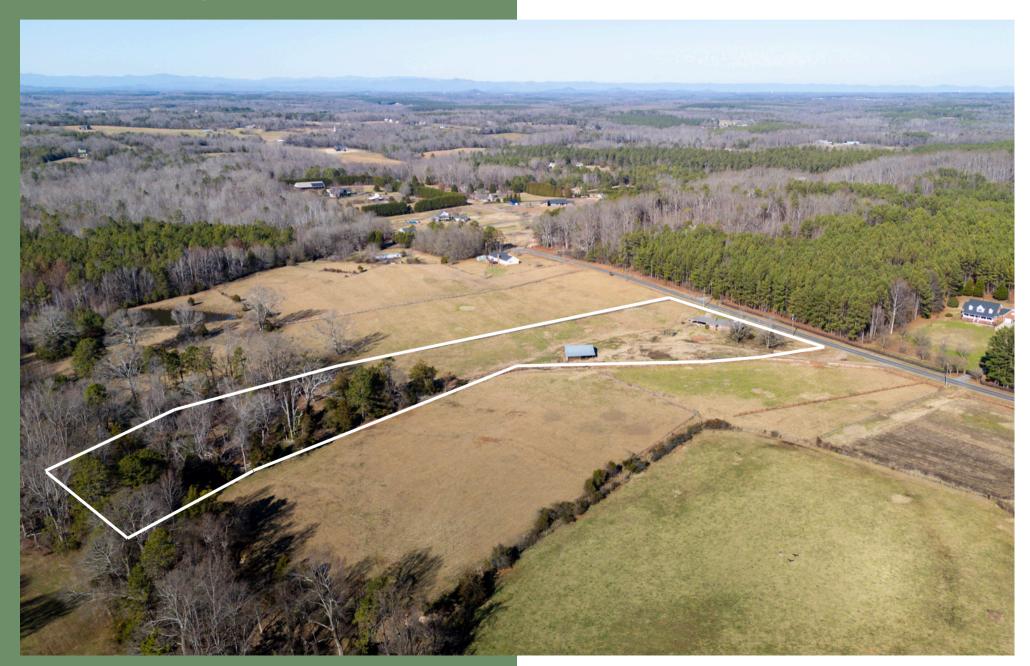

## **Parcel Overview**

306 Timms Mill Rd. | Williamston, SC Anderson County Tax ID: 1420007007

#### 306 Timms Mill Rd.

Williamston, SC 29697

#### **Property Highlights**

- Established pasture
- Hardwood grove
- Spring fed creek at the back of the property
- Well and septic on site
- Mature pecan trees
- Barn
- No value given to home

#### Offering Summary

**Lot Size:** ±5.89 Acres **Sale Price:** \$260,000.00

Acreage, taxes, utilities and lot dimensions to be verified by Buyer and/or Buyers agent