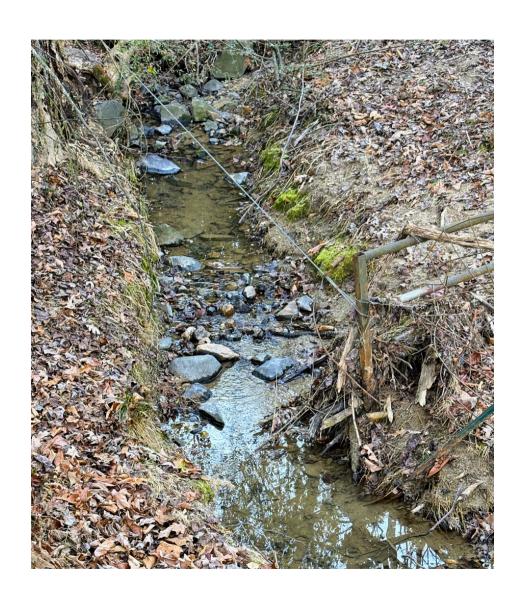

#### **Property Highlights**

- Established pasture
- Hardwood grove
- Spring fed creek at the back of the property
- Well and septic on site
- Mature pecan trees
- Barn
- No value given to home