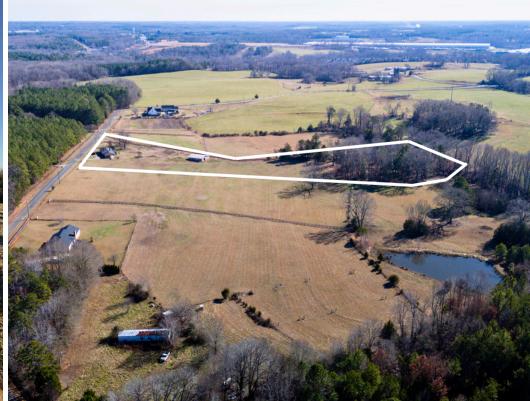

## **Parcel Overview**

306 Timms Mill Rd. | Williamston, SC Anderson County Tax ID: 1420007007

#### Offering Summary

**Lot Size:** ±5.89 Acres **Sale Price:** \$260,000.00

Acreage, taxes, utilities and lot dimensions to be verified by Buyer and/or Buyers agent