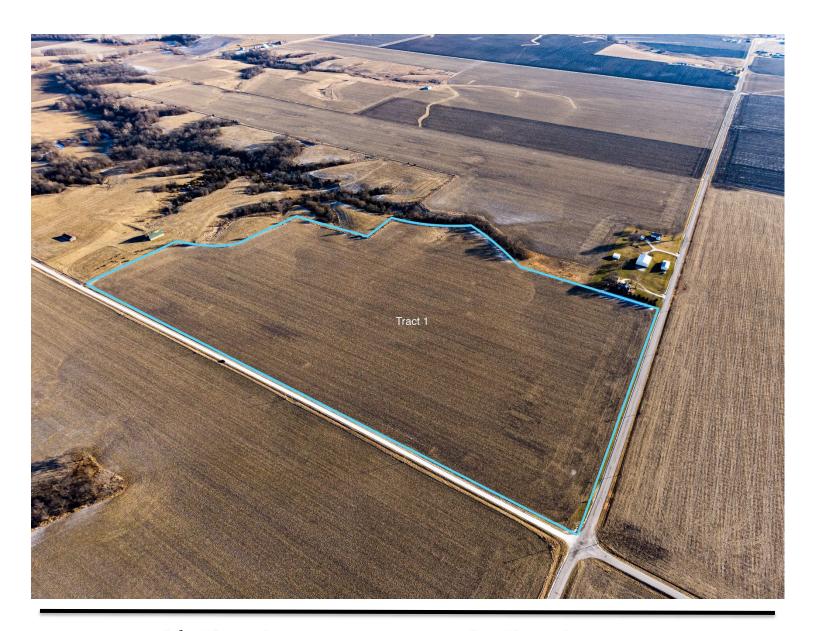

Seller: Patricia Lee

Attorney: Mike Massie; Galva, IL

Order of Sale: To be sold in 2 Tracts as Buyer's Choice (See Terms of Sale).

<sup>\*</sup>Acres shown are approximate. Subject to survey.

| <u>Acreage Info.</u>                                                                         |             |             |        |  |  |  |  |  |  |  |
|----------------------------------------------------------------------------------------------|-------------|-------------|--------|--|--|--|--|--|--|--|
| Tract 1 Tract 2 Combined                                                                     |             |             |        |  |  |  |  |  |  |  |
| Total Acres                                                                                  | 49<br>49,41 | 89<br>88.66 | 138    |  |  |  |  |  |  |  |
| FSA<br>Tillable                                                                              | 47.66       | 86.5        | 134.16 |  |  |  |  |  |  |  |
| PI                                                                                           | 139.3       | 140.5       | 140.1  |  |  |  |  |  |  |  |
| Pt SE 1/4 of Sect. 11 and Pt SW 1/4 of Sect. 12<br>9N 2W<br>Roseville Twp, Warren County, IL |             |             |        |  |  |  |  |  |  |  |