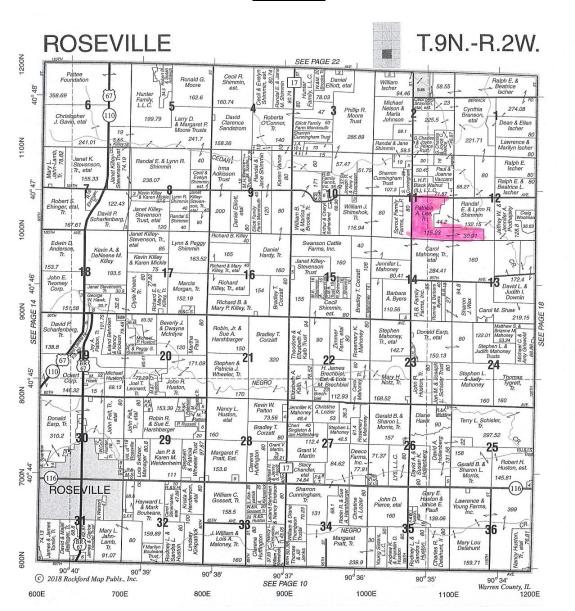

Seller: Patricia Lee

Attorney: Mike Massie; Galva, IL

Order of Sale: To be sold in 2 Tracts as Buyer's Choice (See Terms of Sale).

<sup>\*</sup>Acres shown are approximate. Subject to survey.

| <u>Acreage Info.</u>                                                                         |             |             |        |  |  |  |  |  |  |  |
|----------------------------------------------------------------------------------------------|-------------|-------------|--------|--|--|--|--|--|--|--|
| Tract 1 Tract 2 Combined                                                                     |             |             |        |  |  |  |  |  |  |  |
| Total Acres                                                                                  | 49<br>49,41 | 89<br>88.66 | 138    |  |  |  |  |  |  |  |
| FSA<br>Tillable                                                                              | 47.66       | 86.5        | 134.16 |  |  |  |  |  |  |  |
| PI                                                                                           | 139.3       | 140.5       | 140.1  |  |  |  |  |  |  |  |
| Pt SE 1/4 of Sect. 11 and Pt SW 1/4 of Sect. 12<br>9N 2W<br>Roseville Twp, Warren County, IL |             |             |        |  |  |  |  |  |  |  |