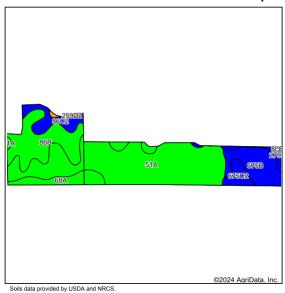

Seller: Patricia Lee

Attorney: Mike Massie; Galva, IL

Order of Sale: To be sold in 2 Tracts as Buyer's Choice (See Terms of Sale).

<sup>\*</sup>Acres shown are approximate. Subject to survey.

| <u>Acreage Info.</u>                                                                         |             |             |        |  |  |  |  |  |  |  |
|----------------------------------------------------------------------------------------------|-------------|-------------|--------|--|--|--|--|--|--|--|
| Tract 1 Tract 2 Combined                                                                     |             |             |        |  |  |  |  |  |  |  |
| Total Acres                                                                                  | 49<br>49,41 | 89<br>88.66 | 138    |  |  |  |  |  |  |  |
| FSA<br>Tillable                                                                              | 47.66       | 86.5        | 134.16 |  |  |  |  |  |  |  |
| PI                                                                                           | 139.3       | 140.5       | 140.1  |  |  |  |  |  |  |  |
| Pt SE 1/4 of Sect. 11 and Pt SW 1/4 of Sect. 12<br>9N 2W<br>Roseville Twp, Warren County, IL |             |             |        |  |  |  |  |  |  |  |