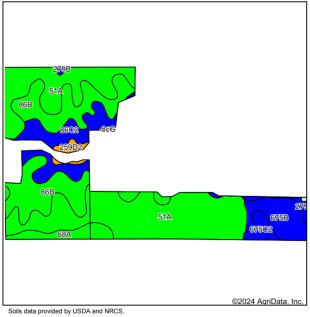

Seller: Patricia Lee

Attorney: Mike Massie; Galva, IL

Order of Sale: To be sold in 2 Tracts as Buyer's Choice (See Terms of Sale).

<sup>\*</sup>Acres shown are approximate. Subject to survey.

| <u>Acreage Info.</u>                                                                         |             |             |        |  |  |  |  |  |  |  |
|----------------------------------------------------------------------------------------------|-------------|-------------|--------|--|--|--|--|--|--|--|
| Tract 1 Tract 2 Combined                                                                     |             |             |        |  |  |  |  |  |  |  |
| Total Acres                                                                                  | 49<br>49,41 | 89<br>88.66 | 138    |  |  |  |  |  |  |  |
| FSA<br>Tillable                                                                              | 47.66       | 86.5        | 134.16 |  |  |  |  |  |  |  |
| PI                                                                                           | 139.3       | 140.5       | 140.1  |  |  |  |  |  |  |  |
| Pt SE 1/4 of Sect. 11 and Pt SW 1/4 of Sect. 12<br>9N 2W<br>Roseville Twp, Warren County, IL |             |             |        |  |  |  |  |  |  |  |