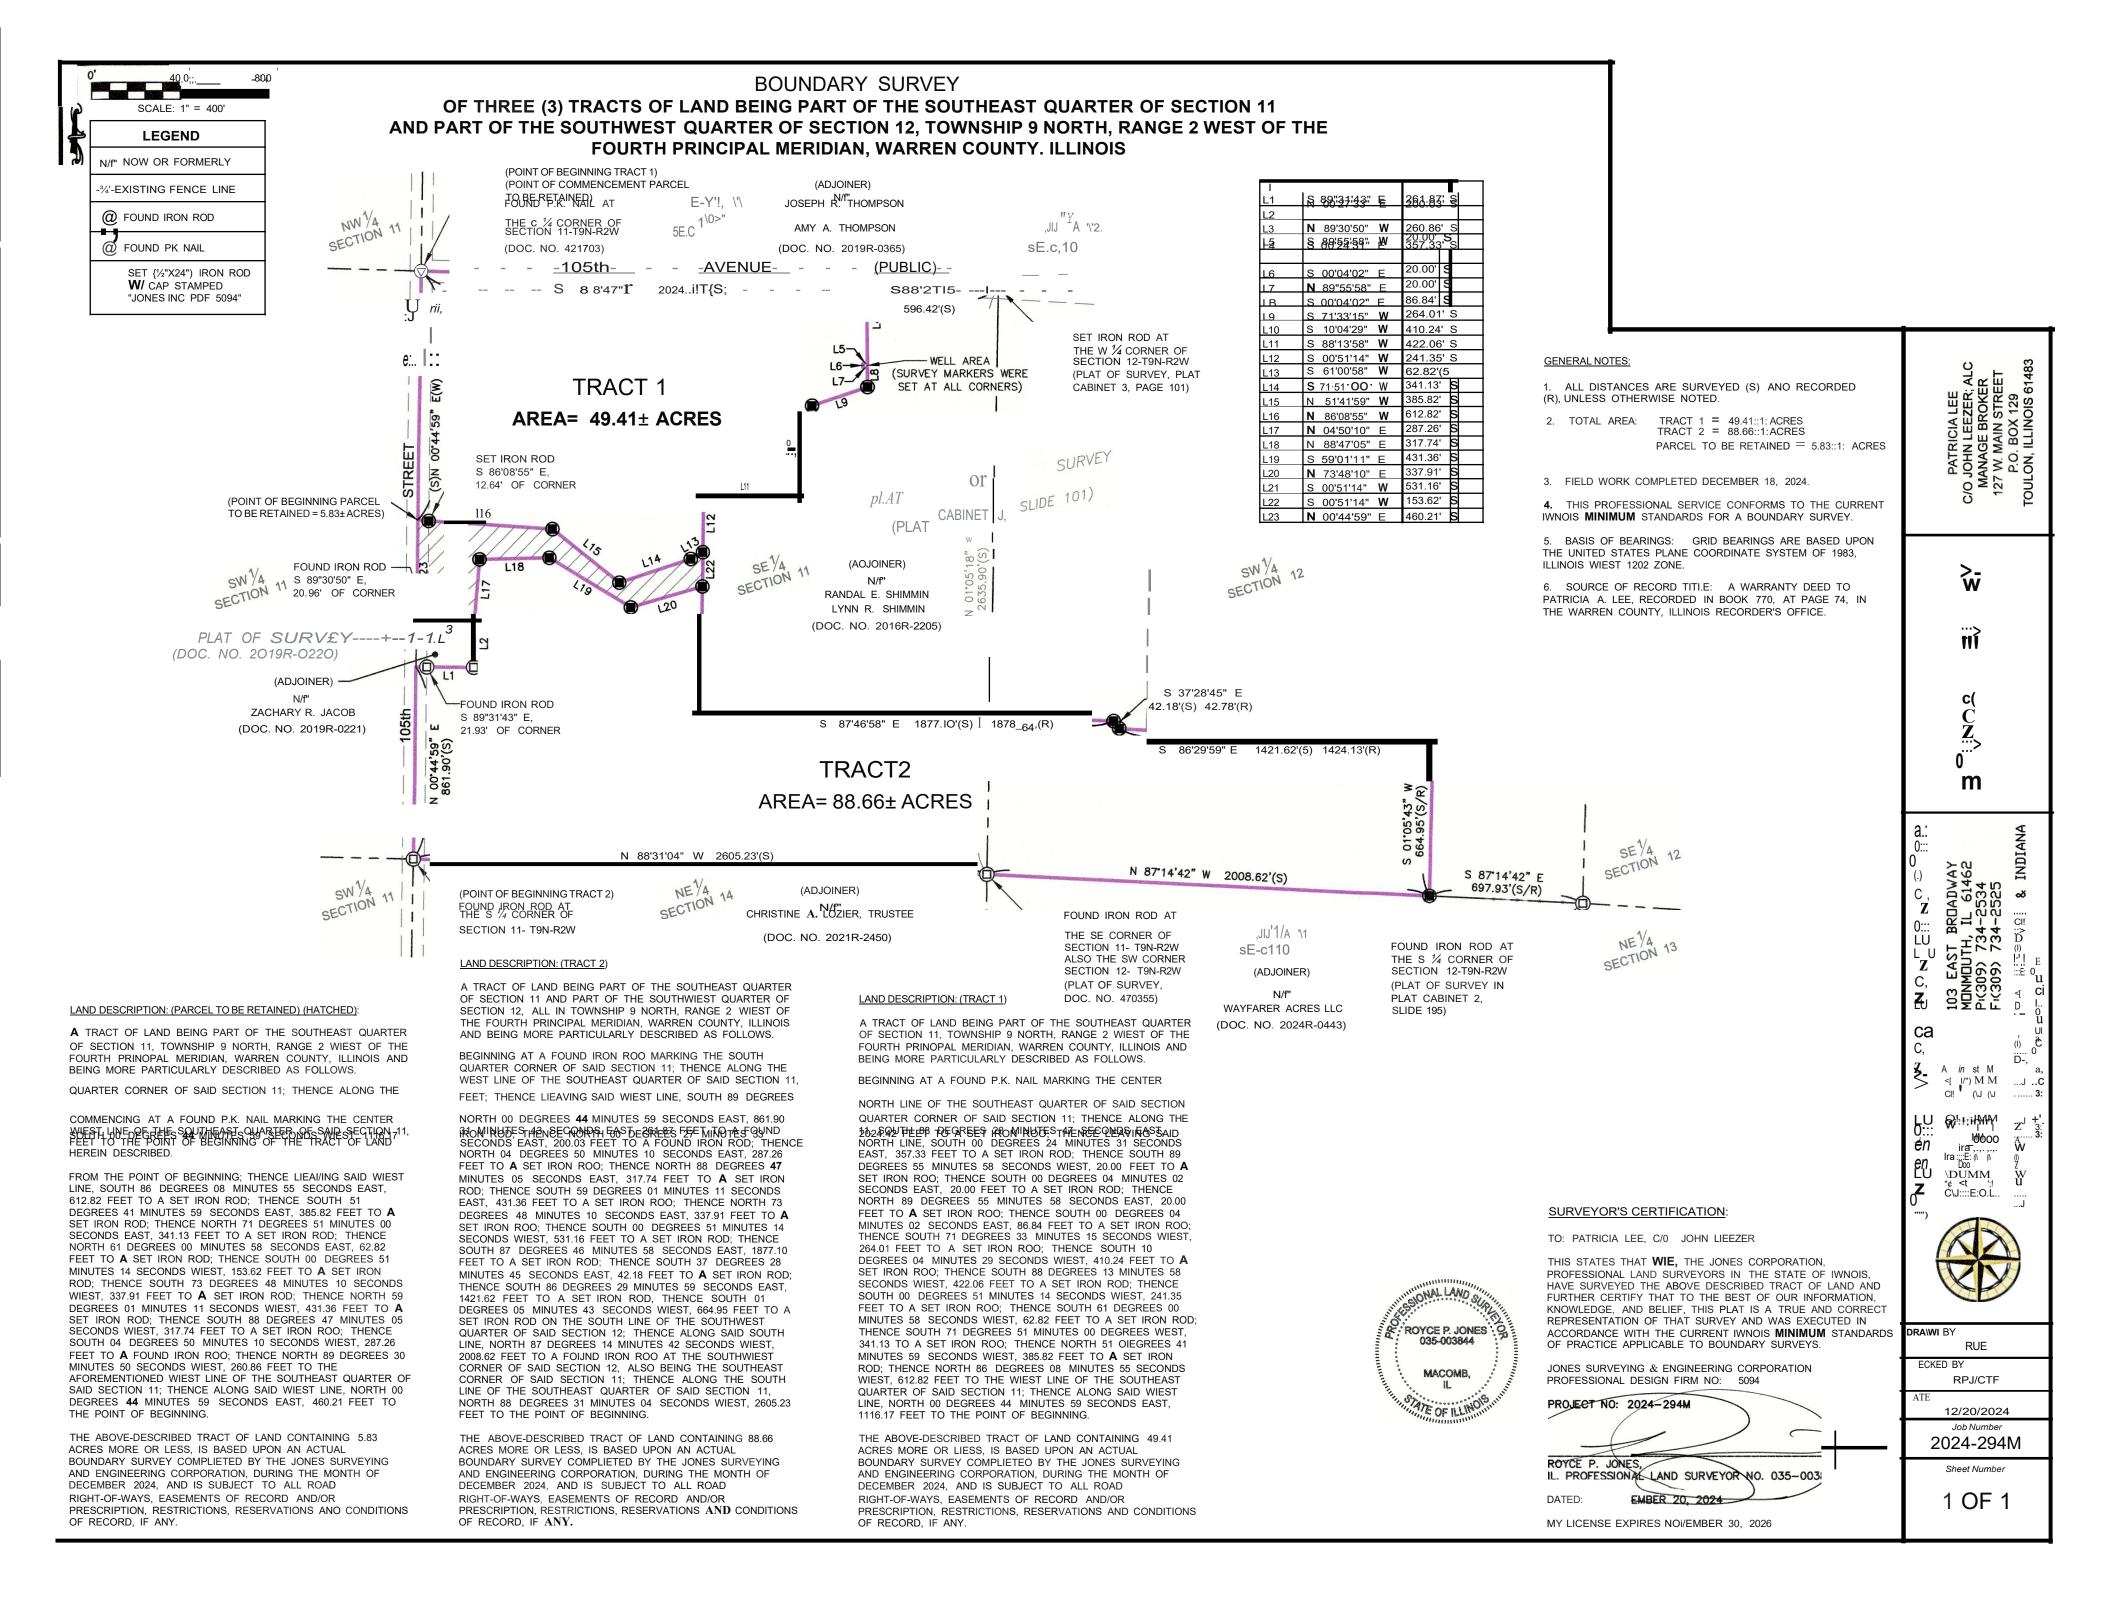

## Online Auction

Jan. 23, 2025 @ 2:00pm.

Virtual Online Only: Register at www.leezerfarmland.com

Patricia Lee Farm

Location: 1025 105th St. Berwick, IL

Lease: Open for the 2025 Crop year.

**Survey:** Seller will provide a survey.

Seller: Patricia Lee

Attorney: Mike Massie; Galva, IL

Order of Sale: To be sold in 2 Tracts as Buyer's Choice (See Terms of Sale).

<sup>\*</sup>Acres shown are approximate. Subject to survey.

| <u>Acreage Info.</u>                                                                         |             |             |        |  |  |  |  |  |  |  |
|----------------------------------------------------------------------------------------------|-------------|-------------|--------|--|--|--|--|--|--|--|
| Tract 1 Tract 2 Combined                                                                     |             |             |        |  |  |  |  |  |  |  |
| Total Acres                                                                                  | 49<br>49,41 | 89<br>88.66 | 138    |  |  |  |  |  |  |  |
| FSA<br>Tillable                                                                              | 47.66       | 86.5        | 134.16 |  |  |  |  |  |  |  |
| PI                                                                                           | 139.3       | 140.5       | 140.1  |  |  |  |  |  |  |  |
| Pt SE 1/4 of Sect. 11 and Pt SW 1/4 of Sect. 12<br>9N 2W<br>Roseville Twp, Warren County, IL |             |             |        |  |  |  |  |  |  |  |