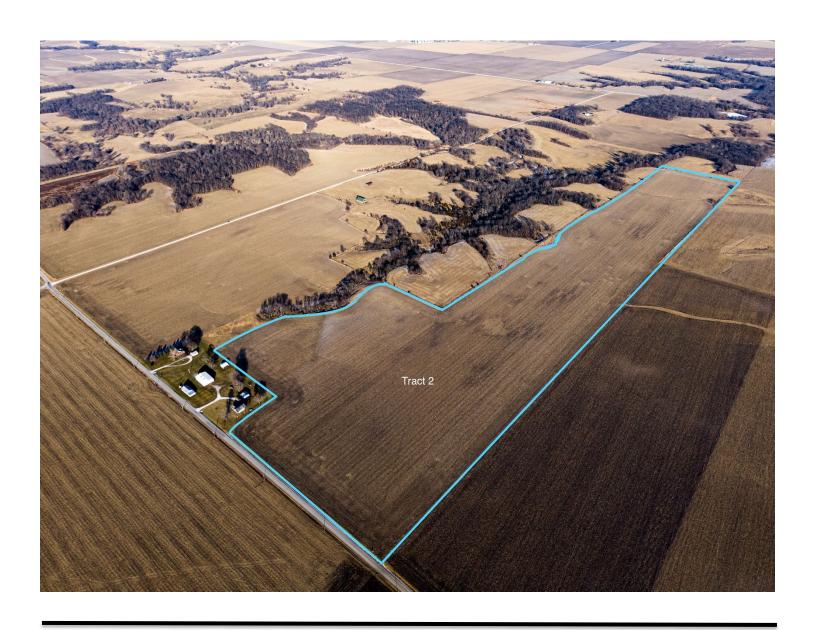

Seller: Patricia Lee

Attorney: Mike Massie; Galva, IL

Order of Sale: To be sold in 2 Tracts as Buyer's Choice (See Terms of Sale).

<sup>\*</sup>Acres shown are approximate. Subject to survey.

| <u>Acreage Info.</u>                                                                         |             |             |        |  |  |  |  |  |  |  |
|----------------------------------------------------------------------------------------------|-------------|-------------|--------|--|--|--|--|--|--|--|
| Tract 1 Tract 2 Combined                                                                     |             |             |        |  |  |  |  |  |  |  |
| Total Acres                                                                                  | 49<br>49,41 | 89<br>88.66 | 138    |  |  |  |  |  |  |  |
| FSA<br>Tillable                                                                              | 47.66       | 86.5        | 134.16 |  |  |  |  |  |  |  |
| PI                                                                                           | 139.3       | 140.5       | 140.1  |  |  |  |  |  |  |  |
| Pt SE 1/4 of Sect. 11 and Pt SW 1/4 of Sect. 12<br>9N 2W<br>Roseville Twp, Warren County, IL |             |             |        |  |  |  |  |  |  |  |

John@LeezerAgency.com

Ben@LeezerAgency.com

(309)-335-2221

(309)-338-1270

January 23, 2025 @2:00 pm.

138 M/L Acres Warren County, IL

**Notes:** House and Building are **NOT** included in the sale.

The previous tenant has applied dry fertilizer and performed minimum tillage.