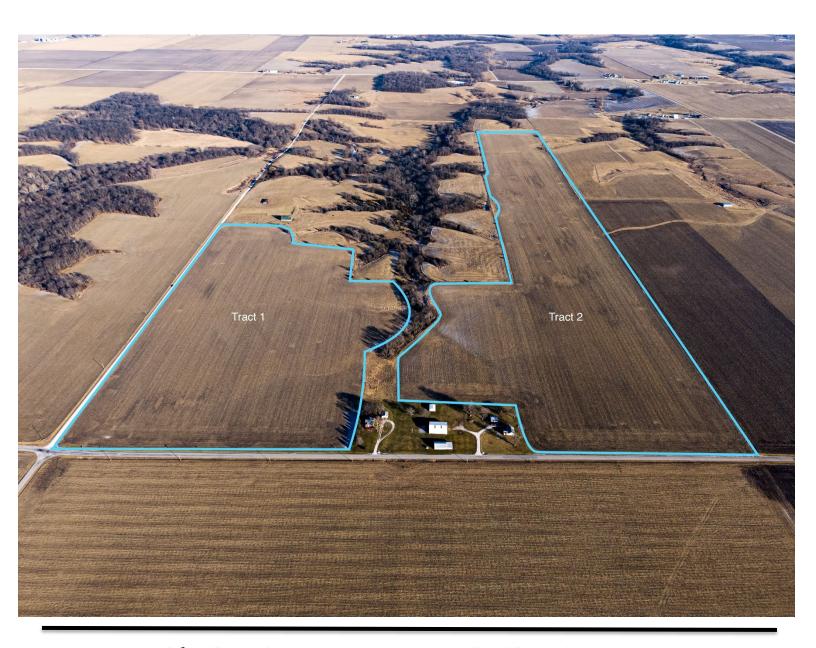

Seller: Patricia Lee

Attorney: Mike Massie; Galva, IL

Order of Sale: To be sold in 2 Tracts as Buyer's Choice (See Terms of Sale).

<sup>\*</sup>Acres shown are approximate. Subject to survey.

| <u>Acreage Info.</u>                                                                         |             |             |        |  |  |  |  |  |  |  |
|----------------------------------------------------------------------------------------------|-------------|-------------|--------|--|--|--|--|--|--|--|
| Tract 1 Tract 2 Combined                                                                     |             |             |        |  |  |  |  |  |  |  |
| Total Acres                                                                                  | 49<br>49,41 | 89<br>88.66 | 138    |  |  |  |  |  |  |  |
| FSA<br>Tillable                                                                              | 47.66       | 86.5        | 134.16 |  |  |  |  |  |  |  |
| PI                                                                                           | 139.3       | 140.5       | 140.1  |  |  |  |  |  |  |  |
| Pt SE 1/4 of Sect. 11 and Pt SW 1/4 of Sect. 12<br>9N 2W<br>Roseville Twp, Warren County, IL |             |             |        |  |  |  |  |  |  |  |

John@LeezerAgency.com

Ben@LeezerAgency.com

(309)-335-2221

(309)-338-1270

January 23, 2025 @2:00 pm.

138 M/L Acres Warren County, IL

**Notes:** House and Building are **NOT** included in the sale.

The previous tenant has applied dry fertilizer and performed minimum tillage.