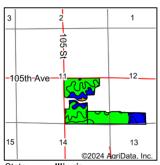

Seller: Patricia Lee

Attorney: Mike Massie; Galva, IL

Order of Sale: To be sold in 2 Tracts as Buyer's Choice (See Terms of Sale).

<sup>\*</sup>Acres shown are approximate. Subject to survey.

| <u>Acreage Info.</u>                                                                         |             |             |        |  |  |  |  |  |  |  |
|----------------------------------------------------------------------------------------------|-------------|-------------|--------|--|--|--|--|--|--|--|
| Tract 1 Tract 2 Combined                                                                     |             |             |        |  |  |  |  |  |  |  |
| Total Acres                                                                                  | 49<br>49,41 | 89<br>88.66 | 138    |  |  |  |  |  |  |  |
| FSA<br>Tillable                                                                              | 47.66       | 86.5        | 134.16 |  |  |  |  |  |  |  |
| PI                                                                                           | 139.3       | 140.5       | 140.1  |  |  |  |  |  |  |  |
| Pt SE 1/4 of Sect. 11 and Pt SW 1/4 of Sect. 12<br>9N 2W<br>Roseville Twp, Warren County, IL |             |             |        |  |  |  |  |  |  |  |