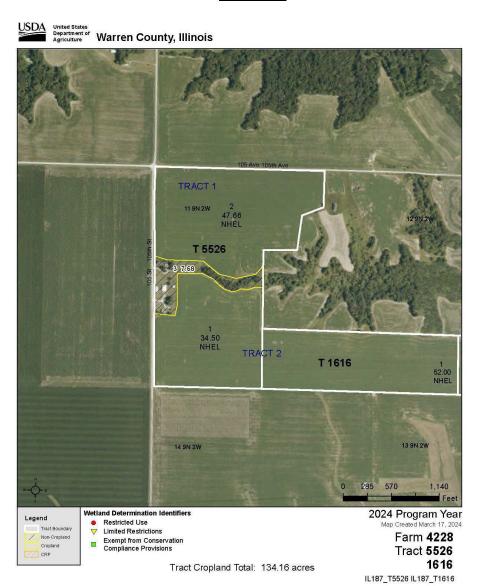

Seller: Patricia Lee

Attorney: Mike Massie; Galva, IL

Order of Sale: To be sold in 2 Tracts as Buyer's Choice (See Terms of Sale).

<sup>\*</sup>Acres shown are approximate. Subject to survey.

| <u>Acreage Info.</u>                                                                         |             |             |        |  |  |  |  |  |  |  |
|----------------------------------------------------------------------------------------------|-------------|-------------|--------|--|--|--|--|--|--|--|
| Tract 1 Tract 2 Combined                                                                     |             |             |        |  |  |  |  |  |  |  |
| Total Acres                                                                                  | 49<br>49,41 | 89<br>88.66 | 138    |  |  |  |  |  |  |  |
| FSA<br>Tillable                                                                              | 47.66       | 86.5        | 134.16 |  |  |  |  |  |  |  |
| PI                                                                                           | 139.3       | 140.5       | 140.1  |  |  |  |  |  |  |  |
| Pt SE 1/4 of Sect. 11 and Pt SW 1/4 of Sect. 12<br>9N 2W<br>Roseville Twp, Warren County, IL |             |             |        |  |  |  |  |  |  |  |