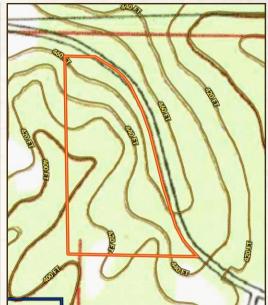

# TOPOGRAPHY MAP

Directions From the Oxford Square: Travel east on Courthouse Square/Van Buren Avenue toward S Lamar Blvd. Take Old Taylor Road/County Road 303 to County Road 338 for 11.1 miles.