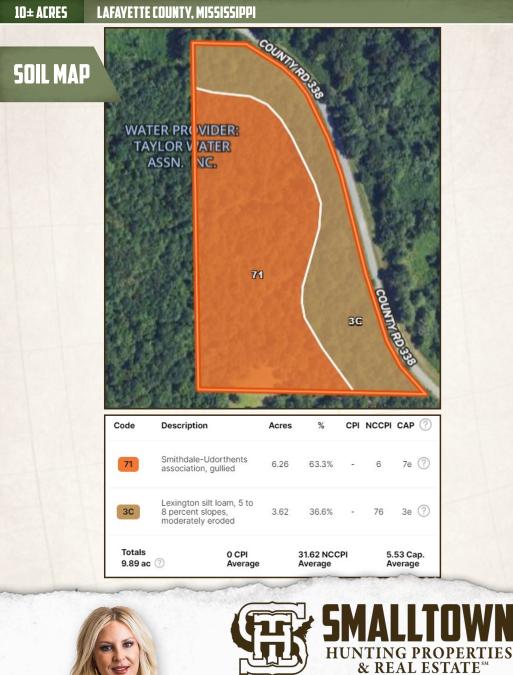

## **PROPERTY INFORMATION:**

- 10± Acres
- Multiple Home Sites
- Flat to Gently Rolling Terrain
- Hardwood/Pine Mix
- Utilities at the Road

## TAX INFORMATION:

2023 - \$27.67

• Parcel #178-28-001.01