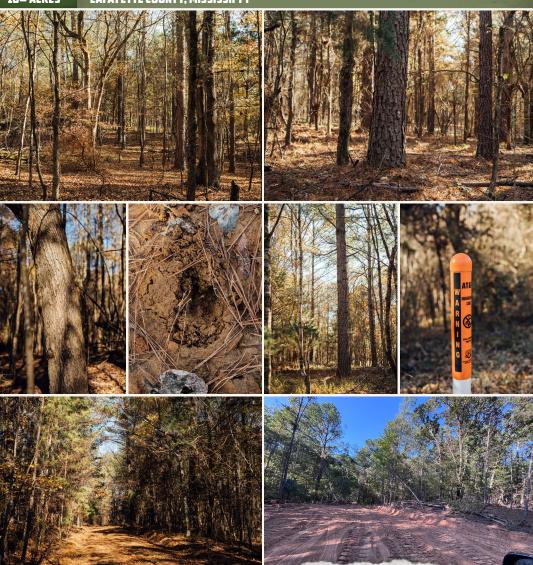

## **PROPERTY INFORMATION:**

- 10± Acres
- Multiple Home Sites
- Flat to Gently Rolling Terrain
- Hardwood/Pine Mix
- Utilities at the Road

# WELCOME TO THE LAFAYETTE 10

**DISCOVER AN OPPORTUNITY TO OWN A SLICE OF PEACEFUL PARADISE IN LAFAYETTE COUNTY, MS.** If you are looking for tranquility or are an outdoor enthusiast, this 10<sup>±</sup> acre parcel of land is a dream come true! Tucked away from the hustle and bustle, this property offers gentle rolling hills surrounded by a lush hardwood and pine mix. Access to utilities and the road frontage allow for multiple entry options. Imagine building your forever home in this private sanctuary just a stone's throw from Taylor Grocery and only minutes from downtown Oxford.