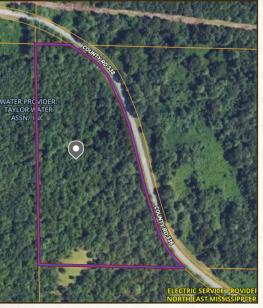

# LOCATION:

- 239 County Road 338 Taylor, MS 38673
- Lafayette County
- Frontage on CR 338
- 11± Miles from the Oxford Square

# **COORDINATES:**

• 34.277, -89.62283

# TOPOGRAPHY MAP

Directions From the Oxford Square: Travel east on Courthouse Square/Van Buren Avenue toward S Lamar Blvd. Take Old Taylor Road/County Road 303 to County Road 338 for 11.1 miles.

# LINK TO GOOGLE MAP DIRECTIONS

RHEAGAN VAUGHN LAND & RESIDENTIAL SPECIALIST C: 662-816-3952 O: 662-238-4077 rheagan@smalltownproperties.com 50 CR 401 - Oxford, MS 38655