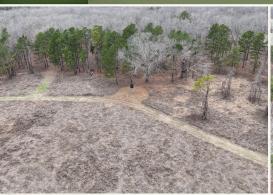

### **PROPERTY INFORMATION:**

- 67±Acres
- Gated, Turn-Key
- Mature Hardwoods
- Plantation Pines
- Internal Trail System
- Deer & Turkey
- Established Food Plots
- Shooting Houses & Tree Stands
- 970± Feet of Road Frontage
- Pond
- Owner/Agent

### WELCOME TO THE BENTON 67

WELCOME TO THE BENTON 67, A HUNTER'S DREAM! Located in the widely known turkey haven of Benton County, MS, this gated, turnkey property is a must-see. After personally scouting and hunting this 67± acre tract a few times, it is obvious that this place is covered in mature deer. There is a perfect mixture of pine and fully mature hardwood, which is truly a rare find. Manicured trails run throughout the property, allowing total access. Multiple stands and shooting houses have been placed in strategic locations, along with food plots, and a pond offers plenty of food and water for wildlife. This property also offers plenty of road frontage with gorgeous building sites. The Benton 67 checks many boxes and should be considered strongly! Additional acreage is available.