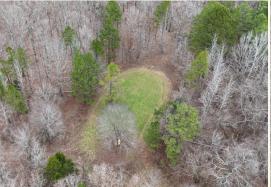

### **PROPERTY INFORMATION:**

- 67±Acres
- Gated, Turn-Key
- Mature Hardwoods
- Plantation Pines
- Internal Trail System
- Deer & Turkey
- Established Food Plots
- Shooting Houses & Tree Stands
- 970± Feet of Road Frontage
- Pond
- Owner/Agent

### WELCOME TO THE BENTON 67

WELCOME TO THE BENTON 67, A HUNTER'S DREAM! Located in the widely known turkey haven of Benton County, MS, this gated, turnkey property is a must-see. After personally scouting and hunting this 67± acre tract a few times, it is obvious that this place is covered in mature deer. There is a perfect mixture of pine and fully mature hardwood, which is truly a rare find. Manicured trails run throughout the property, allowing total access. Multiple stands and shooting houses have been placed in strategic locations, along with food plots, and a pond offers plenty of food and water for wildlife. This property also offers plenty of road frontage with gorgeous building sites. The Benton 67 checks many boxes and should be considered strongly! Additional acreage is available.