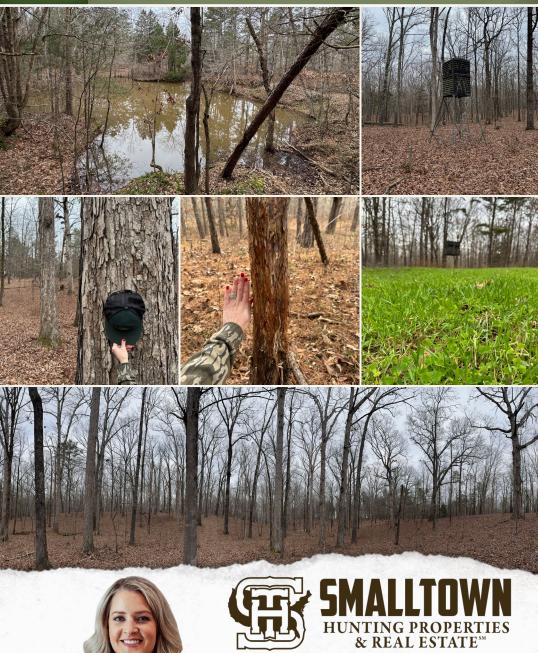

### **PROPERTY INFORMATION:**

- 67±Acres
- Gated, Turn-Key
- Mature Hardwoods
- Plantation Pines
- Internal Trail System
- Deer & Turkey
- Established Food Plots
- Shooting Houses & Tree Stands
- 970± Feet of Road Frontage
- Pond
- Owner/Agent

### WELCOME TO THE BENTON 67

WELCOME TO THE BENTON 67, A HUNTER'S DREAM! Located in the widely known turkey haven of Benton County, MS, this gated, turnkey property is a must-see. After personally scouting and hunting this 67± acre tract a few times, it is obvious that this place is covered in mature deer. There is a perfect mixture of pine and fully mature hardwood, which is truly a rare find. Manicured trails run throughout the property, allowing total access. Multiple stands and shooting houses have been placed in strategic locations, along with food plots, and a pond offers plenty of food and water for wildlife. This property also offers plenty of road frontage with gorgeous building sites. The Benton 67 checks many boxes and should be considered strongly! Additional acreage is available.