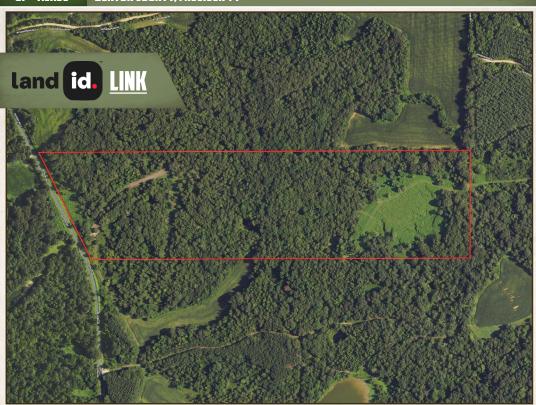

## LOCATION:

- Pottery Road Michigan City, MS 38647
- Benton County
- 1± Mile from US-72
- 40± Miles from Corinth
- 62± Miles from Memphis

### **COORDINATES:**

• 34.97378, -89.16932

### **PROPERTY INFORMATION:**

- 67±Acres
- Gated, Turn-Key
- Mature Hardwoods
- Plantation Pines
- Internal Trail System
- Deer & Turkey
- Established Food Plots
- Shooting Houses & Tree Stands
- 970± Feet of Road Frontage
- Pond
- Owner/Agent