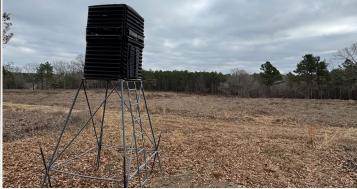

### **PROPERTY INFORMATION:**

- 67±Acres
- Gated, Turn-Key
- Mature Hardwoods
- Plantation Pines
- Internal Trail System
- Deer & Turkey
- Established Food Plots
- Shooting Houses & Tree Stands
- 970± Feet of Road Frontage
- Pond
- Owner/Agent

### WELCOME TO THE BENTON 67

WELCOME TO THE BENTON 67, A HUNTER'S DREAM! Located in the widely known turkey haven of Benton County, MS, this gated, turnkey property is a must-see. After personally scouting and hunting this 67± acre tract a few times, it is obvious that this place is covered in mature deer. There is a perfect mixture of pine and fully mature hardwood, which is truly a rare find. Manicured trails run throughout the property, allowing total access. Multiple stands and shooting houses have been placed in strategic locations, along with food plots, and a pond offers plenty of food and water for wildlife. This property also offers plenty of road frontage with gorgeous building sites. The Benton 67 checks many boxes and should be considered strongly! Additional acreage is available.