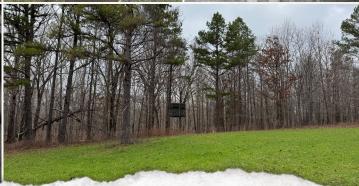

### **PROPERTY INFORMATION:**

- 67±Acres
- Gated, Turn-Key
- Mature Hardwoods
- Plantation Pines
- Internal Trail System
- Deer & Turkey
- Established Food Plots
- Shooting Houses & Tree Stands
- 970± Feet of Road Frontage
- Pond
- Owner/Agent

### WELCOME TO THE BENTON 67

WELCOME TO THE BENTON 67, A HUNTER'S DREAM! Located in the widely known turkey haven of Benton County, MS, this gated, turnkey property is a must-see. After personally scouting and hunting this 67± acre tract a few times, it is obvious that this place is covered in mature deer. There is a perfect mixture of pine and fully mature hardwood, which is truly a rare find. Manicured trails run throughout the property, allowing total access. Multiple stands and shooting houses have been placed in strategic locations, along with food plots, and a pond offers plenty of food and water for wildlife. This property also offers plenty of road frontage with gorgeous building sites. The Benton 67 checks many boxes and should be considered strongly! Additional acreage is available.