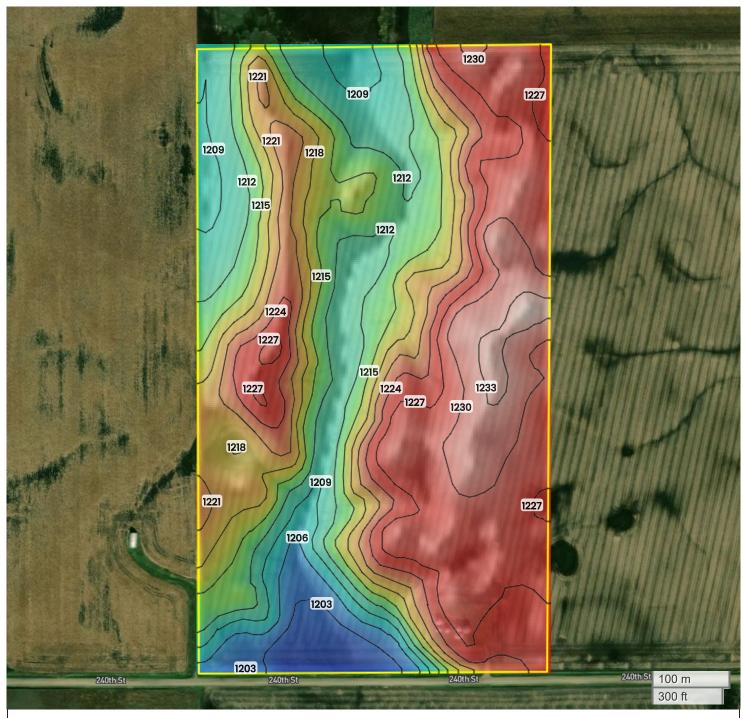

1203 ft 1233 ft

Center: 42.706165, -93.614561

07-91N-23W Blaine Township

Wright County, IA

FarmWorth, LLC makes no representations or warranties, express or implied, as to the accuracy of any information, data, numerical values, boundaries, or any other information generated through the use of FarmWorth.com. User is solely responsible for independently investigating and determining all information provided through FarmWorth.com prior to use and waives any and all claims against FarmWorth, LLC for any inaccuracies or inconsistencies in the information and/or data.

 Source:
 USGS 10m DEM

 Interval(ft):
 3

 Max:
 1233.0 ft

 Min:
 1203.0 ft

 Range:
 30.0 ft

1218.0 ft

Average: