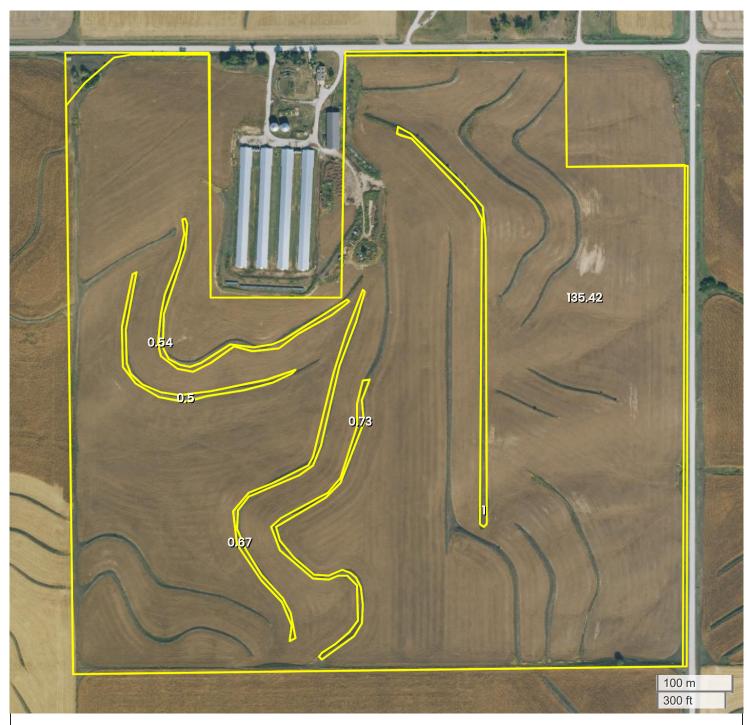

## HUBERT HOUSER ESTATE (140.76 AC TOTAL, 138.86 AC TILLABLE)

## **AERIAL MAP**

Center: 41.199932, -95.523175

23-74N-41W

Silver Creek Township

Pottawattamie County, IA

FarmWorth, LLC makes no representations or warranties, express or implied, as to the accuracy of any information, data, numerical values, boundaries, or any other information generated through the use of FarmWorth.com. User is solely responsible for independently investigating and determining all information provided through FarmWorth.com prior to use and waives any and all claims against FarmWorth, LLC for any inaccuracies or inconsistencies in the information and/or data.