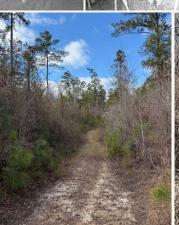

The land primarily consists of 8± year-old natural regeneration, providing a diverse habitat for wildlife. Approximately 2,000 pines were replanted 5-6 years ago, and a variety of planted fruit trees enhance the property's diversity. An internal trail system weaves through the acreage, giving it the feel of a much larger tract. With over 3,200 feet of road frontage, you'll have multiple access points regardless of wind direction. The thick landscape creates prime browse and bedding areas for deer, turkey, and small game, and a small pond offers a convenient water source for wildlife.