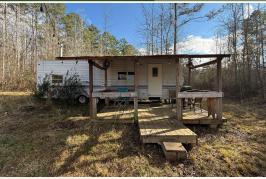

#### PROPERTY INFORMATION:

- 28± Total Acres
- 8± Year-Old Natural Regeneration
- **Multiple Food Plot Areas**
- Internal Trail System
- Small Pond
- 30' Camper with a Porch
- 12' x 24' Tractor Shed
- Deer Cleaning Rack
- Water On Site
- Power Nearby

### **MORE ABOUT THE HOLMES 28**

The property already has water on-site, and the nearest power pole is less than 100 yards away. For convenience, there is a 30' camper with a porch, previously used with a generator. A 12' x 24' tractor shed and a deer cleaning rack are also included, adding to the functionality of this property.