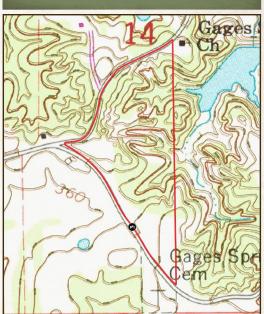

#### TOPOGRAPHY MAP

astalian Springs

Directions from Exit #150 on I-55 N near Goodman, MS: Exit towards Holmes County State Park. Turn left onto State Park Road and in 0.8 miles, turn right onto Franklin Road. Continue 2.9 miles and turn right. In 0.5 miles, the entrance will be on your left.