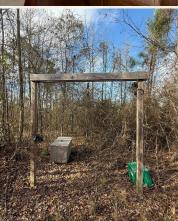

#### PROPERTY INFORMATION:

- 28± Total Acres
- 8± Year-Old Natural Regeneration
- **Multiple Food Plot Areas**
- Internal Trail System
- Small Pond
- 30' Camper with a Porch
- 12' x 24' Tractor Shed
- Deer Cleaning Rack
- Water On Site
- Power Nearby

### **MORE ABOUT THE HOLMES 28**

The property already has water on-site, and the nearest power pole is less than 100 yards away. For convenience, there is a 30' camper with a porch, previously used with a generator. A 12' x 24' tractor shed and a deer cleaning rack are also included, adding to the functionality of this property.