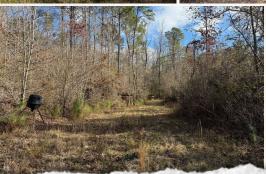

The land primarily consists of 8± year-old natural regeneration, providing a diverse habitat for wildlife. Approximately 2,000 pines were replanted 5-6 years ago, and a variety of planted fruit trees enhance the property's diversity. An internal trail system weaves through the acreage, giving it the feel of a much larger tract. With over 3,200 feet of road frontage, you'll have multiple access points regardless of wind direction. The thick landscape creates prime browse and bedding areas for deer, turkey, and small game, and a small pond offers a convenient water source for wildlife.