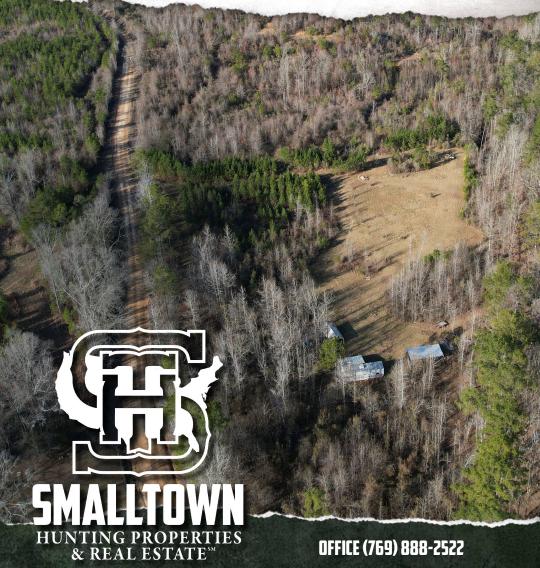

#### PROPERTY INFORMATION:

- 28± Total Acres
- 8± Year-Old Natural Regeneration
- **Multiple Food Plot Areas**
- Internal Trail System
- Small Pond
- 30' Camper with a Porch
- 12' x 24' Tractor Shed
- Deer Cleaning Rack
- Water On Site
- Power Nearby

### **WELCOME TO THE HOLMES 28**

ARE YOU SEARCHING FOR AN AFFORDABLE SMALL-ACREAGE HUNTING RETREAT? The Holmes 28 might be just what you've been looking for. Situated in Holmes County, MS, along Franklin Cut-Off Road near Durant, this 28± acre property offers an excellent opportunity for a weekend getaway or a personal hunting haven.

The land primarily consists of 8± year-old natural regeneration, providing a diverse habitat for wildlife. Approximately 2,000 pines were replanted 5-6 years ago, and a variety of planted fruit trees enhance the property's diversity. An internal trail system weaves through the acreage, giving it the feel of a much larger tract. With over 3,200 feet of road frontage, you'll have multiple access points regardless of wind direction. The thick landscape creates prime browse and bedding areas for deer, turkey, and small game, and a small pond offers a convenient water source for wildlife.

### **MORE ABOUT THE HOLMES 28**

The property already has water on-site, and the nearest power pole is less than 100 yards away. For convenience, there is a 30' camper with a porch, previously used with a generator. A 12' x 24' tractor shed and a deer cleaning rack are also included, adding to the functionality of this property.