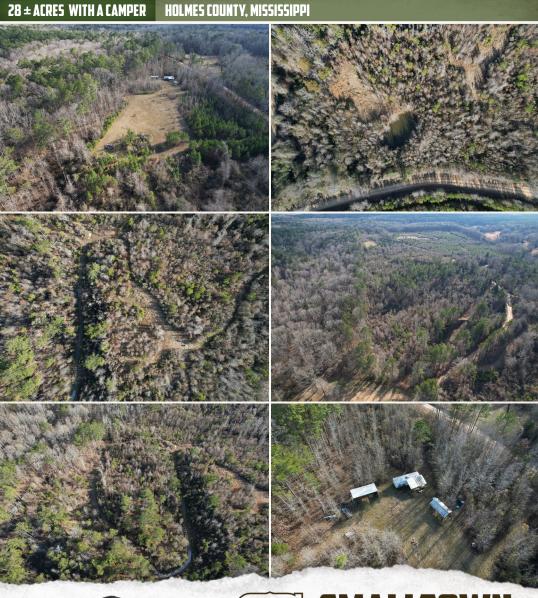

#### PROPERTY INFORMATION:

- 28± Total Acres
- 8± Year-Old Natural Regeneration
- **Multiple Food Plot Areas**
- Internal Trail System
- Small Pond
- 30' Camper with a Porch
- 12' x 24' Tractor Shed
- Deer Cleaning Rack
- Water On Site
- Power Nearby

### **WELCOME TO THE HOLMES 28**

ARE YOU SEARCHING FOR AN AFFORDABLE SMALL-ACREAGE HUNTING RETREAT? The Holmes 28 might be just what you've been looking for. Situated in Holmes County, MS, along Franklin Cut-Off Road near Durant, this 28± acre property offers an excellent opportunity for a weekend getaway or a personal hunting haven.

The land primarily consists of 8± year-old natural regeneration, providing a diverse habitat for wildlife. Approximately 2,000 pines were replanted 5-6 years ago, and a variety of planted fruit trees enhance the property's diversity. An internal trail system weaves through the acreage, giving it the feel of a much larger tract. With over 3,200 feet of road frontage, you'll have multiple access points regardless of wind direction. The thick landscape creates prime browse and bedding areas for deer, turkey, and small game, and a small pond offers a convenient water source for wildlife.

### **MORE ABOUT THE HOLMES 28**

The property already has water on-site, and the nearest power pole is less than 100 yards away. For convenience, there is a 30' camper with a porch, previously used with a generator. A 12' x 24' tractor shed and a deer cleaning rack are also included, adding to the functionality of this property.