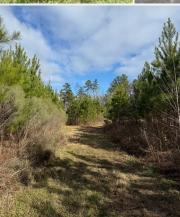

The land primarily consists of 8± year-old natural regeneration, providing a diverse habitat for wildlife. Approximately 2,000 pines were replanted 5-6 years ago, and a variety of planted fruit trees enhance the property's diversity. An internal trail system weaves through the acreage, giving it the feel of a much larger tract. With over 3,200 feet of road frontage, you'll have multiple access points regardless of wind direction. The thick landscape creates prime browse and bedding areas for deer, turkey, and small game, and a small pond offers a convenient water source for wildlife.