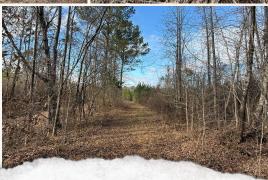

The land primarily consists of 8± year-old natural regeneration, providing a diverse habitat for wildlife. Approximately 2,000 pines were replanted 5-6 years ago, and a variety of planted fruit trees enhance the property's diversity. An internal trail system weaves through the acreage, giving it the feel of a much larger tract. With over 3,200 feet of road frontage, you'll have multiple access points regardless of wind direction. The thick landscape creates prime browse and bedding areas for deer, turkey, and small game, and a small pond offers a convenient water source for wildlife.