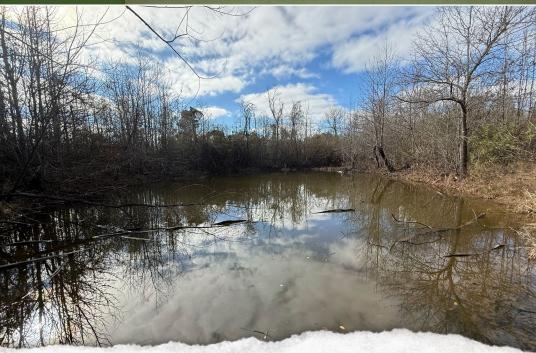

#### PROPERTY INFORMATION:

- 28± Total Acres
- 8± Year-Old Natural Regeneration
- **Multiple Food Plot Areas**
- Internal Trail System
- Small Pond
- 30' Camper with a Porch
- 12' x 24' Tractor Shed
- Deer Cleaning Rack
- Water On Site
- Power Nearby

The land primarily consists of 8± year-old natural regeneration, providing a diverse habitat for wildlife. Approximately 2,000 pines were replanted 5-6 years ago, and a variety of planted fruit trees enhance the property's diversity. An internal trail system weaves through the acreage, giving it the feel of a much larger tract. With over 3,200 feet of road frontage, you'll have multiple access points regardless of wind direction. The thick landscape creates prime browse and bedding areas for deer, turkey, and small game, and a small pond offers a convenient water source for wildlife.