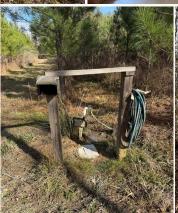

#### PROPERTY INFORMATION:

- 28± Total Acres
- 8± Year-Old Natural Regeneration
- **Multiple Food Plot Areas**
- Internal Trail System
- Small Pond
- 30' Camper with a Porch
- 12' x 24' Tractor Shed
- Deer Cleaning Rack
- Water On Site
- Power Nearby