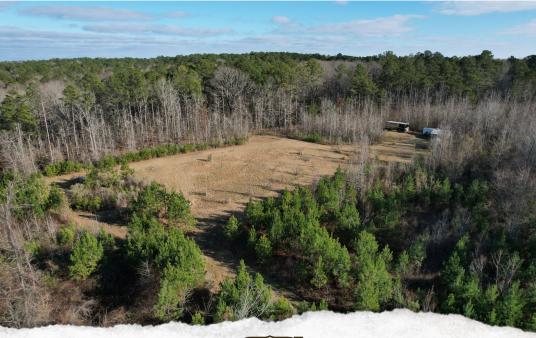

#### PROPERTY INFORMATION:

- 28± Total Acres
- 8± Year-Old Natural Regeneration
- **Multiple Food Plot Areas**
- Internal Trail System
- Small Pond
- 30' Camper with a Porch
- 12' x 24' Tractor Shed
- Deer Cleaning Rack
- Water On Site
- Power Nearby

The land primarily consists of 8± year-old natural regeneration, providing a diverse habitat for wildlife. Approximately 2,000 pines were replanted 5-6 years ago, and a variety of planted fruit trees enhance the property's diversity. An internal trail system weaves through the acreage, giving it the feel of a much larger tract. With over 3,200 feet of road frontage, you'll have multiple access points regardless of wind direction. The thick landscape creates prime browse and bedding areas for deer, turkey, and small game, and a small pond offers a convenient water source for wildlife.

### **MORE ABOUT THE HOLMES 28**

The property already has water on-site, and the nearest power pole is less than 100 yards away. For convenience, there is a 30' camper with a porch, previously used with a generator. A 12' x 24' tractor shed and a deer cleaning rack are also included, adding to the functionality of this property.