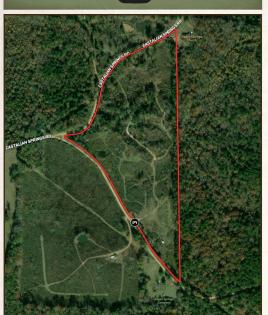

#### PROPERTY INFORMATION:

- 28± Total Acres
- 8± Year-Old Natural Regeneration
- **Multiple Food Plot Areas**
- Internal Trail System
- Small Pond
- 30' Camper with a Porch
- 12' x 24' Tractor Shed
- Deer Cleaning Rack
- Water On Site
- Power Nearby

The land primarily consists of 8± year-old natural regeneration, providing a diverse habitat for wildlife. Approximately 2,000 pines were replanted 5-6 years ago, and a variety of planted fruit trees enhance the property's diversity. An internal trail system weaves through the acreage, giving it the feel of a much larger tract. With over 3,200 feet of road frontage, you'll have multiple access points regardless of wind direction. The thick landscape creates prime browse and bedding areas for deer, turkey, and small game, and a small pond offers a convenient water source for wildlife.