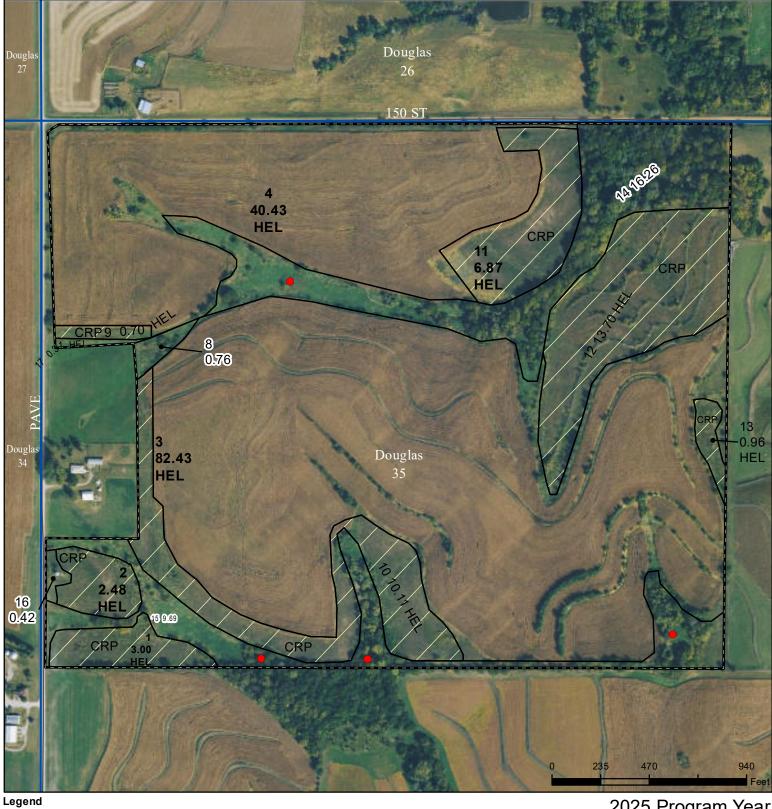

## Page County, Iowa

Cropland Tract Boundary

Wetland Determination Identifiers

CRP

lowa PLSS

lowa Roads

Restricted Use

Non-Cropland

Limited Restrictions

Exempt from Conservation Compliance Provisions

Tract Cropland Total: 160.99 acres

2025 Program Year
Map Created October 21, 2024

Farm **5550** Tract **3135** 

United States Department of Agriculture (USDA) Farm Service Agency (FSA) maps are for FSA Program administration only. This map does not represent a legal survey or reflect actual ownership; rather it depicts the information provided directly from the producer and/or National Agricultural Imagery Program (NAIP) imagery. The producer accepts the data 'as is' and assumes all risks associated with its use. USDA-FSA assumes no responsibility for actual or consequential damage incurred as a result of any user's reliance on this data outside FSA Programs. Wetland identifiers do not represent the size, shape, or specific determination of the area. Refer to your original determination (CPA-026 and attached maps) for exact boundaries and determinations or contact USDA Natural Resources Conservation Service (NRCS).