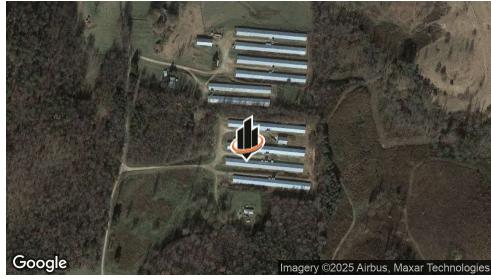

### PROPERTY DESCRIPTION

A ten-house broiler poultry farm on a 57.18-acre site in Gilmer County, Georgia. In addition to the poultry houses totaling 190,000 square feet, this property also has a 1,416 square foot single-family residence, two pole barns totaling 7,160 square feet, and a storage shed measuring 432 square feet for a gross building area of 199,008 square feet. The property also has additional shed structures.

## PROPERTY HIGHLIGHTS

- 10 house broiler farm
- 57 acre site
- 1.416 sf residence
- Several storage and outbuildings
- Close to vineyards, orchards and other area attractions