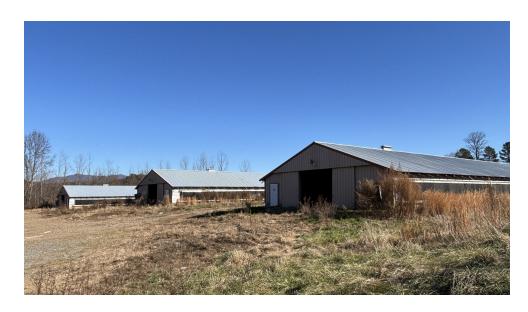

### PROPERTY DESCRIPTION

A ten-house broiler poultry farm on a 57.18-acre site in Gilmer County, Georgia. In addition to the poultry houses totaling 190,000 square feet, this property also has a 1,416 square foot single-family residence, two pole barns totaling 7,160 square feet, and a storage shed measuring 432 square feet for a gross building area of 199,008 square feet. The property also has additional shed structures.

## PROPERTY HIGHLIGHTS

- 10 house broiler farm
- 57 acre site
- 1.416 sf residence
- Several storage and outbuildings
- Close to vineyards, orchards and other area attractions