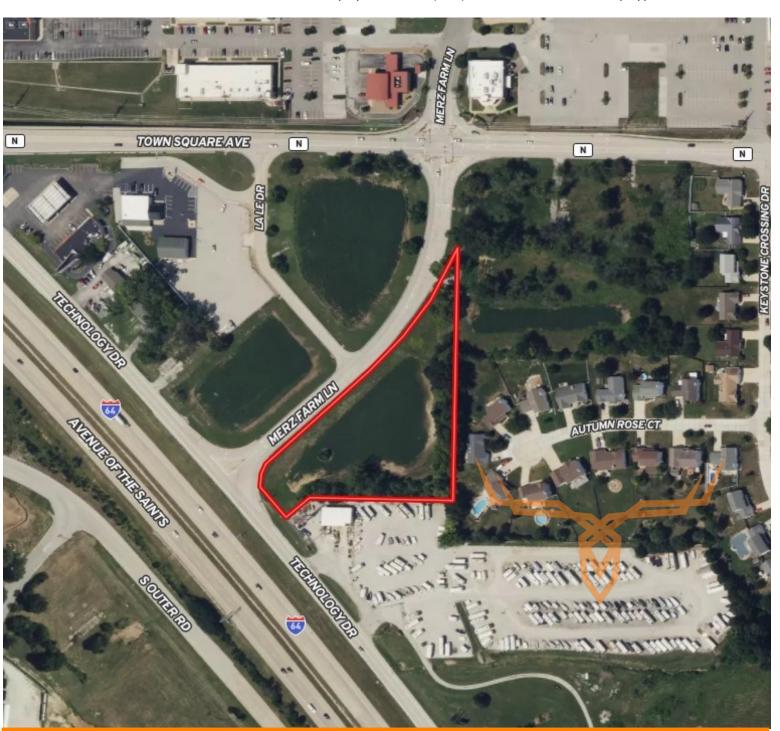

### ACRES: 2.55 COUNTY: St. Charles

### Bidding Ends Thursday, February 27th at 10:20AM.

This 2.55-acre (111,078 sq. ft.) commercial lot in Dardenne Prairie, MO, is a prime opportunity for investors and developers looking to capitalize on the area's rapid growth. Adjacent to the popular Dardenne Town Square, the property is surrounded by major retailers such as Target, JC Penney, Schnucks, and Marcus Theatres, ensuring high visibility and consistent traffic. With interstate visibility and convenient access via Merz Farm Ln and connectivity to Technology Dr, this vacant lot, currently being farmed, is ideally suited for retail, office, or mixed-use development. The area's exceptional demographics, highlighted by population growth exceeding 20% over the past decade, make it a highly desirable location. Offered as-is, where-is, this lot can be purchased individually or as part of a package with additional parcels available for auction. All development plans are subject to city approval. Don't miss the chance to secure this versatile property in one of St. Charles County's most dynamic commercial markets!