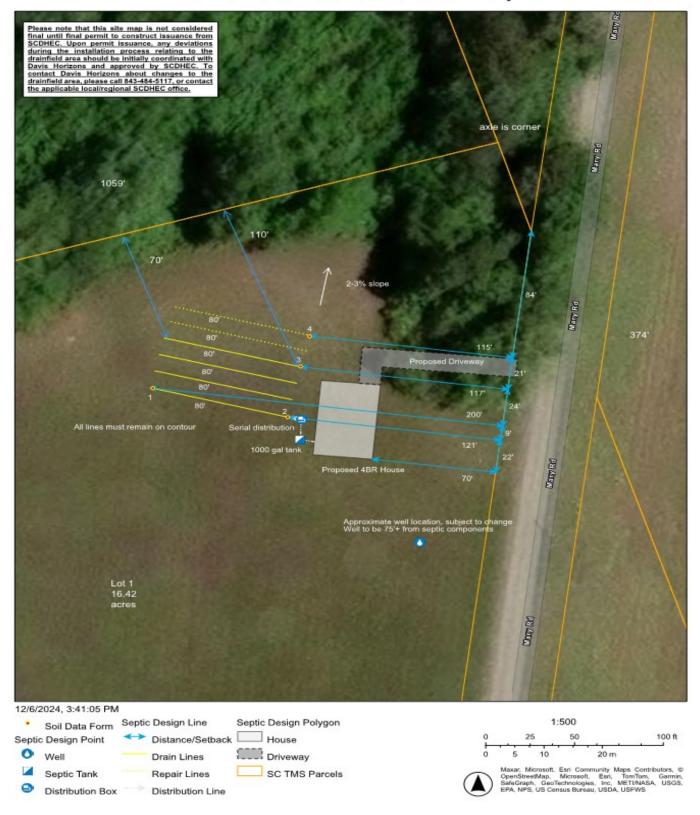

#### PERMIT TO CONSTRUCT SYSTEM DIAGRAM

# 24-3745 Holcombe, Fair & Lane - Mary Rd

Created By: Davis Horizons. Unauthorized use of this map without explicit written permission from Davis Horizons is prohibited.

## Site Map Conditions

- Any alteration of the location of the drainfield area or the repair area will result in invalidating this site plan;
- (applicable only for sites on serial distribution/step-downs) The drainfield area is to remain on contour if the system is shown to be on serial distribution/step-downs. Should site work or grading alter the contour, the data points shown on this site map must remain in the drainfield and repair areas shown. As long as this is achieved, no additional approval or drawing will be required;
- Increases to bedroom count will require additional onsite testing to determine the feasibility of the additional septic requirements;
- Decreases to bedroom count, per current DHEC policy, will require paperwork revisions to revise the septic plan;
- Relocation of the homesite and/or other non-septic related components of the site plan do not require
  re-permitting and/or re-testing. This septic plan finalizes the drainfield and repair areas only. Should non-septic
  related elements of the site plan change, it is the responsibility of property owner and septic installer to ensure
  that minimum setbacks to the drainfield and repair areas are maintained;
- Requests to increase the maximum installation depth will require additional onsite testing; as stated above, the
  drainfield area is to remain on contour. This septic design accounts for slope and contour conditions at the time of
  testing. Site alterations that alter or change the septic location and/or the contour conditions of the site may
  invalidate this septic plan and additional onsite testing may be required;
- Please do not add fill material to the septic area unless otherwise outlined in this septic plan. Adding fill material
  may invalidate the max depth readings for the installation and may result in DHEC failing the system installation
  upon final inspection;
- Please do not cut/grade native soil material from the septic area. Adverse grading work may result in soil material being removed from the septic area, resulting in DHEC failing the system installation upon final inspection;
- Should grading work be performed in the septic area prior to installation, it is imperative that existing soil material
  in this area is not disturbed or altered in such a manner that alters the existing elevations of the site;
- It is the septic installer's responsibility to ensure proper surface water drainage around and in the drainfield and repair areas;
- This site plan is not considered final until the issuance of a DHEC permit. To request alterations or changes to the site plan shown, please email <u>info@davishorizons.com</u> or call 843-484-5117.