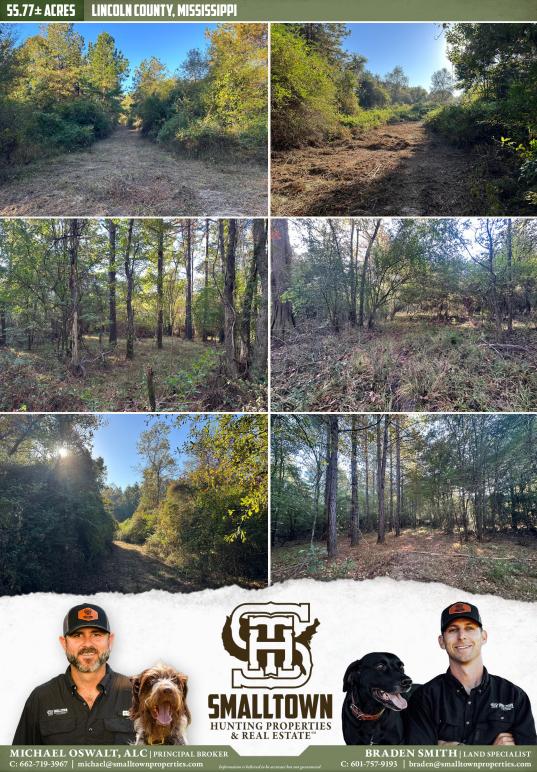

#### PROPERTY INFORMATION:

- 55.77± Acres
- **Internal Road System**
- Natural Hardwood/Pine Mixture
- Deer, Turkey, Small Game
- 50± Feet off the **Bogue Chitto River Bank**
- Access via Deeded Easement
- Property is in a Flood Zone

## WELCOME TO THE LINCOLN 55.77

55.77± ACRES IS AVAILABLE FOR PURCHASE IN LINCOLN COUNTY, MS! If you are in the market for an affordable hunting tract, this one is worth considering. Situated just off the banks of the Bogue Chitto River, this is an ideal place for wildlife. Navigating the property is convenient with the established internal road system. This tract offers a diverse wildlife habitat with lots of potential for multiple acre type food plots surrounded by dense bedding cover for deer. Some areas are suitable for excellent turkey hunting. The timber on this property was cut sometime in the early 2000s, which has regenerated to a natural mix of river bottom pine and hardwood, with cypress scattered along the two sloughs. Access to this place is via a deeded easement, and utilities are not available. Located less than three miles off I-55 Exit #30, this offthe-grid, secluded property is a must-see.