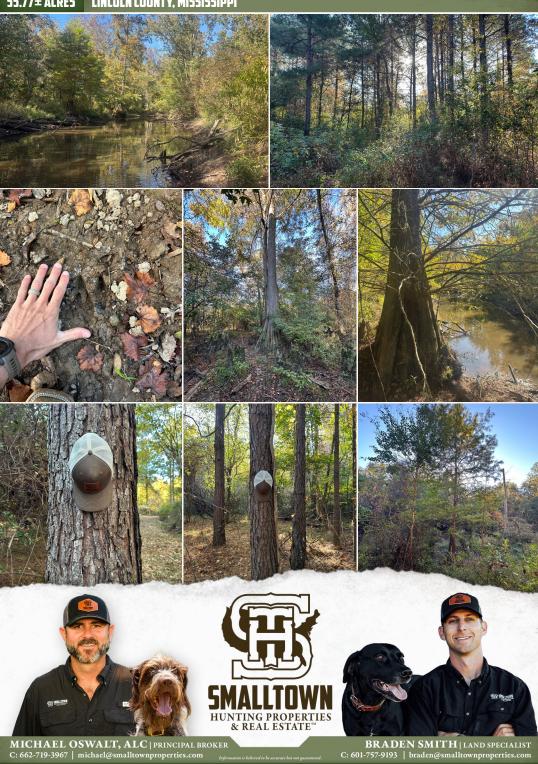

#### PROPERTY INFORMATION:

- 55.77± Acres
- **Internal Road System**
- Natural Hardwood/Pine Mixture
- Deer, Turkey, Small Game
- 50± Feet off the **Bogue Chitto River Bank**
- Access via Deeded Easement
- Property is in a Flood Zone

## WELCOME TO THE LINCOLN 55.77

55.77± ACRES IS AVAILABLE FOR PURCHASE IN LINCOLN COUNTY, MS! If you are in the market for an affordable hunting tract, this one is worth considering. Situated just off the banks of the Bogue Chitto River, this is an ideal place for wildlife. Navigating the property is convenient with the established internal road system. This tract offers a diverse wildlife habitat with lots of potential for multiple acre type food plots surrounded by dense bedding cover for deer. Some areas are suitable for excellent turkey hunting. The timber on this property was cut sometime in the early 2000s, which has regenerated to a natural mix of river bottom pine and hardwood, with cypress scattered along the two sloughs. Access to this place is via a deeded easement, and utilities are not available. Located less than three miles off I-55 Exit #30, this offthe-grid, secluded property is a must-see.