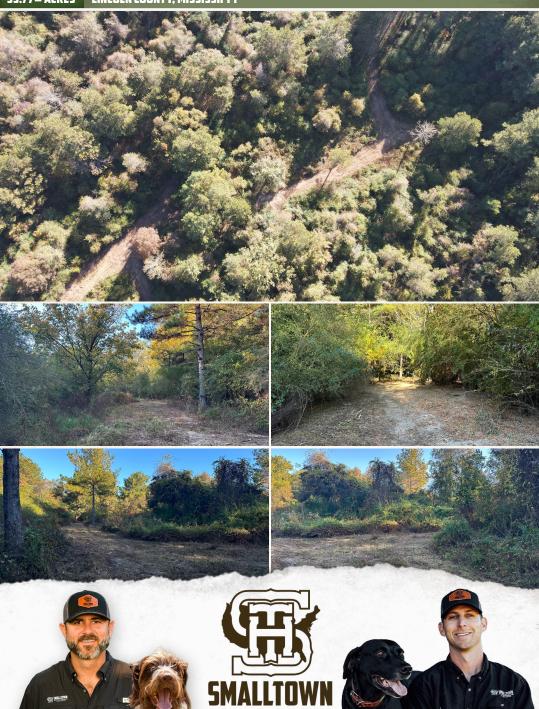

#### PROPERTY INFORMATION:

- 55.77± Acres
- **Internal Road System**
- Natural Hardwood/Pine Mixture
- Deer, Turkey, Small Game
- 50± Feet off the **Bogue Chitto River Bank**
- Access via Deeded Easement
- Property is in a Flood Zone

## WELCOME TO THE LINCOLN 55.77

55.77± ACRES IS AVAILABLE FOR PURCHASE IN LINCOLN COUNTY, MS! If you are in the market for an affordable hunting tract, this one is worth considering. Situated just off the banks of the Bogue Chitto River, this is an ideal place for wildlife. Navigating the property is convenient with the established internal road system. This tract offers a diverse wildlife habitat with lots of potential for multiple acre type food plots surrounded by dense bedding cover for deer. Some areas are suitable for excellent turkey hunting. The timber on this property was cut sometime in the early 2000s, which has regenerated to a natural mix of river bottom pine and hardwood, with cypress scattered along the two sloughs. Access to this place is via a deeded easement, and utilities are not available. Located less than three miles off I-55 Exit #30, this offthe-grid, secluded property is a must-see.